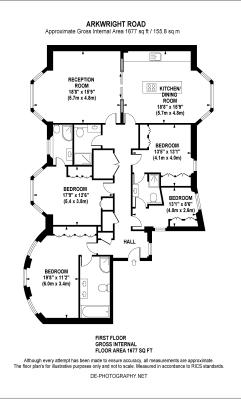

### **Property features**

Double bedrooms | Two En suite rooms | Kitchen/Dining Room | Large reception | Communal gardens | EPC-C | Porter | Lift | Short walk to Hampstead village

For more information about this property, please call our Hampstead branch on