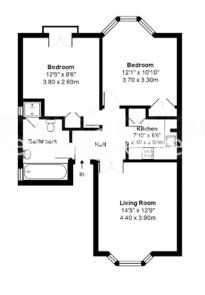

# Gayton Crescent, Hampstead, NW3

£542 per week, £2,350 per month + fees

www.benhams.com

GAYTON CRESCENT, HAMPSTEAD, NW3

Approximate Gross Internal Area: 613 ft<sup>2</sup> ... 57.0 m<sup>2</sup>