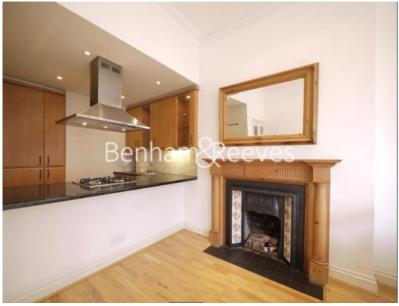

### **Property features**

2 Bedrooms | 1 Bathroom | Reception | Furn/Unfurn | Modern bathroom | EPC-D | Large Bay Windows | Fully Fitted Modern Kitchen | Wood Floors | Close to Northern Line

For more information about this property, please call our Hampstead branch on