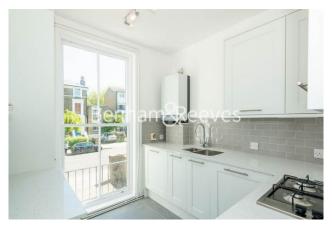

## **Property features**

Newly Refurbished Throughout | Two Bathrooms | Split Level | Oak Wood Floors | Brand New Fitted Kitchen | EPC-D | Fitted Wardrobes | Two Balconies | Off Street Parking | Nearby Belsize Park Tube Station