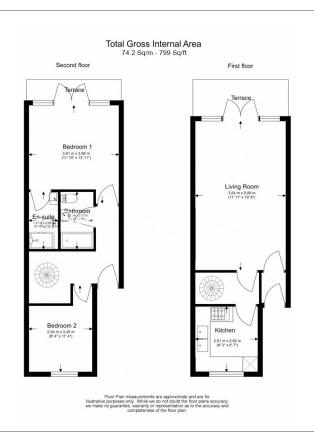

Parkhill Road, Hampstead, NW3

£693 per week, £3,003 per month + fees

Charming newly refurbished duplex apartment situated on a quiet residential street close to the local amenities of Belsize Park and Hampstead Heath. A convenient location near to both Hampstead Heath Overground and Belsize Park Tube (Northern Line).

## **Property features**

Newly Refurbished Throughout | Two Bathrooms | Split Level | Oak Wood Floors | Brand New Fitted Kitchen | EPC-D | Fitted Wardrobes | Two Balconies | Off Street Parking | Nearby Belsize Park Tube Station