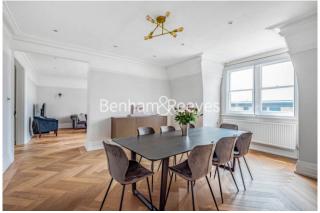

## **Property features**

1,880 sqft / 174.6 sqm | Four Bedrooms | Fourth Floor (Top) with Lift Access | Private Balcony | Spacious Entrance Hall | EPC-E | Fully-Fitted Kitchen | Communal Gardens | Guest WC | Near StationHampstead and West Hampstead