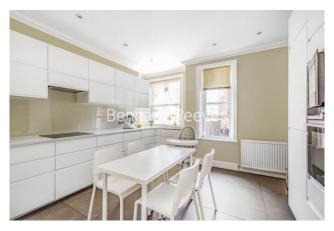

## **Property features**

1,880 sqft / 174.6 sqm | Four Bedrooms | Fourth Floor (Top) with Lift Access | Private Balcony | Spacious Entrance Hall | EPC-E | Fully-Fitted Kitchen | Communal Gardens | Guest WC | Near StationHampstead and West Hampstead