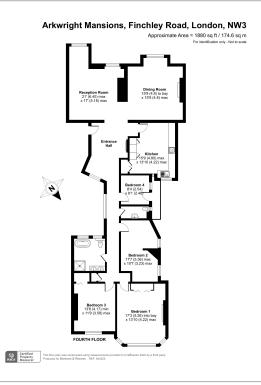

## **Property features**

1,880 sqft / 174.6 sqm | Four Bedrooms | Fourth Floor (Top) with Lift Access | Private Balcony | Spacious Entrance Hall | EPC-E | Fully-Fitted Kitchen | Communal Gardens | Guest WC | Near StationHampstead and West Hampstead