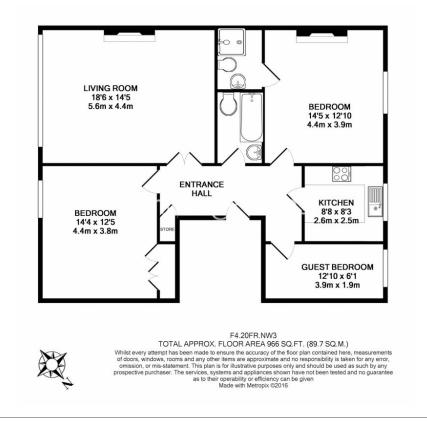

Frognal Lane, Hampstead, NW3

£647 per week, £2,804 per month + fees

■ 3 Bedrooms □ 2 Bathrooms □ Unfurnished

A large Top Floor apartment situated in a striking period conversion on a quiet residential street in Hampstead. Nearby transport links include Finchley Road and Frognal station on the London Overground.

## **Property features**

3 Bedrooms | 2 Bathrooms | Reception | Unfurnished | Fitted Kitchen | EPC-D | Period Fireplace | Off Street Parking | Nearby Finchley Road & Frognal Station

For more information about this property, please call our Hampstead branch on