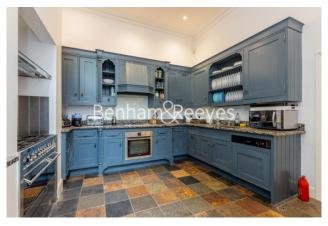

## **Property features**

6 Bedrooms | 3 Bathrooms | Reception | Unfurnished | Eat-in Fitted Kitchen | EPC-F | Two Garages | Roof Terrace and Patio Garden | Nearby Belsize Park Station

For more information about this property, please call our Hampstead branch on