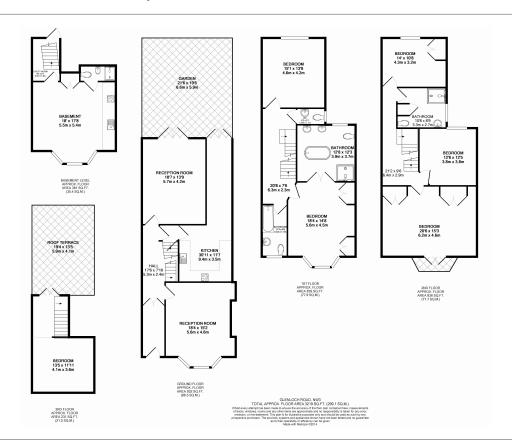

## **Property features**

6 Bedrooms | 3 Bathrooms | Reception | Unfurnished | Eat-in Fitted Kitchen | EPC-F | Two Garages | Roof Terrace and Patio Garden | Nearby Belsize Park Station

For more information about this property, please call our Hampstead branch on