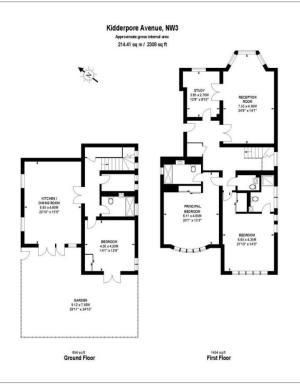

**Kidderpore Gardens, Hampstead, NW3** 

£1,950 per week, £8,450 per month + fees

■ 3 Bedrooms ■ 3 Bathrooms ■ Unfurnished

A beautiful spacious maisonette apartment, with private garden and concierge parking, situated in a new converted Grade II listed heritage property. The development has easy access into Central London via bus, tube (Northern Line), or a short drive by car. EPC-B

## **Property features**

Large Living Room | Interior designed for luxury | Three luxury bedrooms | Utility room | Private balconv | EPC-B | Underground car parking | Communal garden | Concierge | Nearby Central **London tube (Northern Line)** 