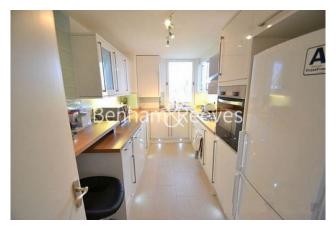

# **Britten Close, Hampstead, NW11**

£599 per week, £2,596 per month + fees

 ■ 2 Bedrooms
 ■ 2 Bathrooms
 ■ Furnished

Lovely light apartment, with secure private parking, situated in a quaint block within walking distance from Golders Green Tube station.

### **Property features**

Balcony | Spacious Reception | In excellent order throughout | An abundance of light | Wood floors | EPC-C | Available in September | Close to Golders Hill park and Zoo | Close to Northern Line