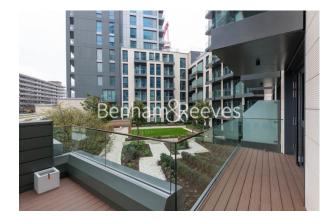

## Sovereign Court, Hammersmith, W6

£650 per week, £2,817 per month + fees

www.benhams.com

Total APPROX. FLOOR AREA 580 SQ.FT. (53.8 SQ.M.) External Private Terrace: 130 SQ.FT. (12.0 SQ.M.)