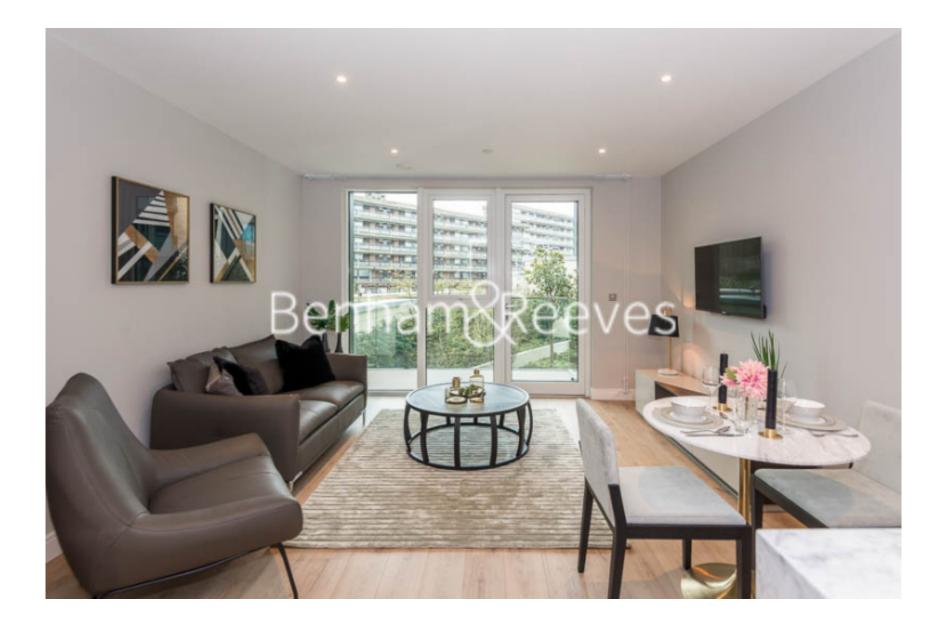

## 🛋 1 Bedroom 🖼 1 Bathroom 🕮 Furnished

Luxury air-conditioned 2nd floor apartment situated in a prestigious development in the heart of Hammersmith. Ideally located within walking distance from Hammersmith Underground station (Circle, District, Piccadilly and Hammersmith and City lines).

### **Property features**

1 Bedroom | 1 Bathroom | Reception | Furnished | Fitted Kitchen | EPC-B | Manicured Communal Garden | 24 hr Concierge | Nearby Hammersmith Underground Station & Local Buses

For more information about this property, please call our Hammersmith branch on

## Sovereign Court, Hammersmith, W6

£650 per week, £2,817 per month + fees

www.benhams.com

Total APPROX. FLOOR AREA 580 SQ.FT. (53.8 SQ.M.) External Private Terrace: 130 SQ.FT. (12.0 SQ.M.)