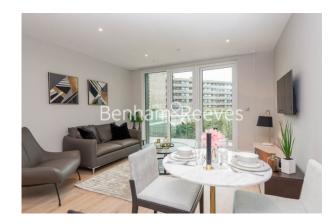

## 🛋 1 Bedroom 🖼 1 Bathroom 🕮 Furnished

Luxury air-conditioned 2nd floor apartment situated in a prestigious development in the heart of Hammersmith. Ideally located within walking distance from Hammersmith Underground station (Circle, District, Piccadilly and Hammersmith and City lines).

### **Property features**

1 Bedroom | 1 Bathroom | Reception | Furnished | Fitted Kitchen | EPC-B | Manicured Communal Garden | 24 hr Concierge | Nearby Hammersmith Underground Station & Local Buses

For more information about this property, please call our Hammersmith branch on