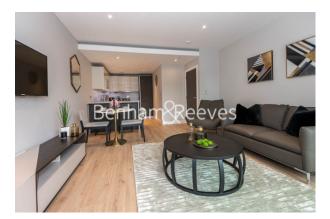

## 🛋 1 Bedroom 🖼 1 Bathroom 🕮 Furnished

Luxury air-conditioned 2nd floor apartment situated in a prestigious development in the heart of Hammersmith. Ideally located within walking distance from Hammersmith Underground station (Circle, District, Piccadilly and Hammersmith and City lines).

### **Property features**

1 Bedroom | 1 Bathroom | Reception | Furnished | Fitted Kitchen | EPC-B | Manicured Communal Garden | 24 hr Concierge | Nearby Hammersmith Underground Station & Local Buses

For more information about this property, please call our Hammersmith branch on