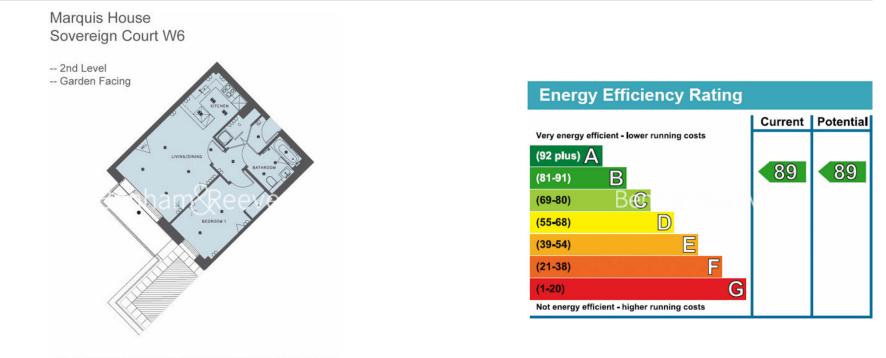

### **Property features**

1 Bedroom | 1 Bathroom | Reception | Furnished | Fitted Kitchen | EPC-B | Manicured Communal Garden | 24 hr Concierge | Nearby Hammersmith Underground Station & Local Buses

For more information about this property, please call our Hammersmith branch on

## Sovereign Court, Hammersmith, W6

£650 per week, £2,817 per month + fees

www.benhams.com

Total APPROX. FLOOR AREA 580 SQ.FT. (53.8 SQ.M.) External Private Terrace: 130 SQ.FT. (12.0 SQ.M.)