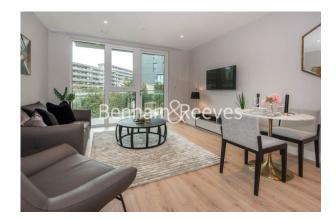

## 🛋 1 Bedroom 🖼 1 Bathroom 🕮 Furnished

Luxury air-conditioned 2nd floor apartment situated in a prestigious development in the heart of Hammersmith. Ideally located within walking distance from Hammersmith Underground station (Circle, District, Piccadilly and Hammersmith and City lines).

### **Property features**

1 Bedroom | 1 Bathroom | Reception | Furnished | Fitted Kitchen | EPC-B | Manicured Communal Garden | 24 hr Concierge | Nearby Hammersmith Underground Station & Local Buses

For more information about this property, please call our Hammersmith branch on