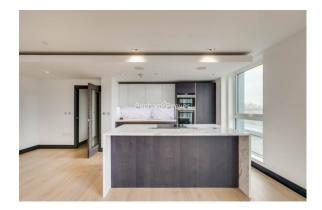

### 🛋 3 Bedrooms 🖼 3 Bathrooms 🕮 Unfurnished

A large luxury, air-conditioned 4th floor apartment situated within a prestigious development in the heart of Hammersmith. Ideally located within walking distance from Hammersmith Underground Station (Circle, District, Piccadilly and Hammersmith and City lines).

### **Property features**

Long Hallway / Utility Room | Wall Mounted TV | Large Private Terrace | 24 hr Concierge / Quality Residents' Gym | Contemporary Open-Plan Fitted Kitchen | EPC-B | Wood Floor throughout | Comfort Cooling, Wall heating and Underfloor heating | Moments from Hammersmith Underground Station & Local Buses