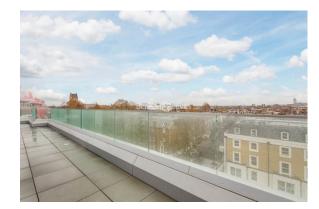

### **Property features**

Long Hallway / Utility Room | Wall Mounted TV | Large Private Terrace | 24 hr Concierge / Quality Residents' Gym | Contemporary Open-Plan Fitted Kitchen | EPC-B | Wood Floor throughout | Comfort Cooling, Wall heating and Underfloor heating | Moments from Hammersmith Underground Station & Local Buses