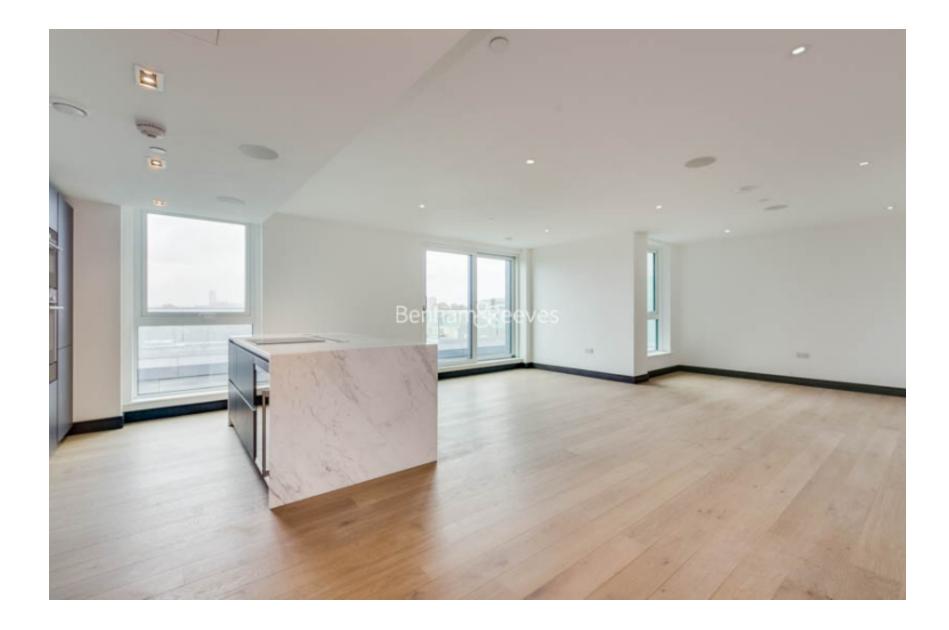

### 🛋 3 Bedrooms 🖼 3 Bathrooms 🕮 Unfurnished

A large luxury, air-conditioned 4th floor apartment situated within a prestigious development in the heart of Hammersmith. Ideally located within walking distance from Hammersmith Underground Station (Circle, District, Piccadilly and Hammersmith and City lines).

### **Property features**

Long Hallway / Utility Room | Wall Mounted TV | Large Private Terrace | 24 hr Concierge / Quality Residents' Gym | Contemporary Open-Plan Fitted Kitchen | EPC-B | Wood Floor throughout | Comfort Cooling, Wall heating and Underfloor heating | Moments from Hammersmith Underground Station & Local Buses