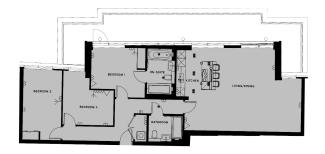

## Sovereign Court, Hammersmith, W6

£1,108 per week, £4,801 per month + fees

www.benhams.com

5th floor

| LIVING/DINING | 8.50m x 6.31m | 28'0'' x 20'8'' |
|---------------|---------------|-----------------|
| KITCHEN       | 2.61m x 3.39m | 8'7'' x 11'1''  |
| BEDROOM 1     | 3.94m x 3.64m | 13'0'' x 12'0'' |
| BEDROOM 2     | 2.81m x 5.21m | 9'3'' x 17'1''  |
| BEDROOM 3     | 3.70m x 3.95m | 12'2'' x 13'0'' |

Whils every attempt has been made to ensure the excracy of the floor pain contained here, measurements of doors, wholes, more and any often times are appointed and no responsibility to taken for any enco, orisiscin, or mis-statement. This plan is for illustrative purposes only and should be used as such by any respective purchaser. The services, systems and appliances shown have not been tested and no guarantee as to their operability or efficiency can be given before the services, systems and appliances (2015).