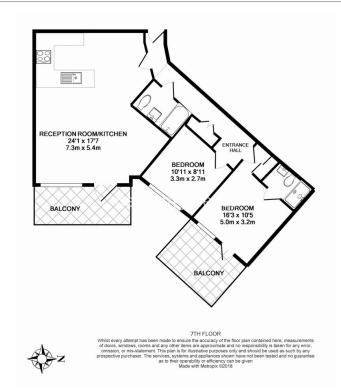

## 🛋 2 Bedrooms 🖼 2 Bathrooms 🕮 Furnished

A spacious 6th floor apartment, with 24-hour concierge, situated within a luxury, prestigious development in Hammersmith. Close to good transport options including Hammersmith Underground Station.

### **Property features**

2 Bedrooms | 2 Bathrooms | Reception | Furnished | Fitted Kitchen | EPC-B | 24 Hour Concierge | Private Balcony and Communal Gardens | Nearby Hammersmith Tube Station

For more information about this property, please call our Hammersmith branch on