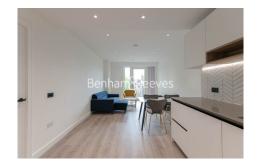

## **Property features**

2 Double Bedroom Apartment with Built-in Wardrobe | Utility Room / Long Hallway/Luxurious 2 x Bathrooms | 24 Hr Concierge / 24 Hr Security / Communal Gardens | Quality Furnished /LED Spotlights /Sizable Private Balcony | Fully Fitted Kitchen Integrated with Well-Known Appliances | EPC-B | Double Reception Room with Dining Area | Parking can be arranged at a separate cost | Air Ventilation / Underfloor Heating / Air Conditioning | Nearby Hammersmith Stations