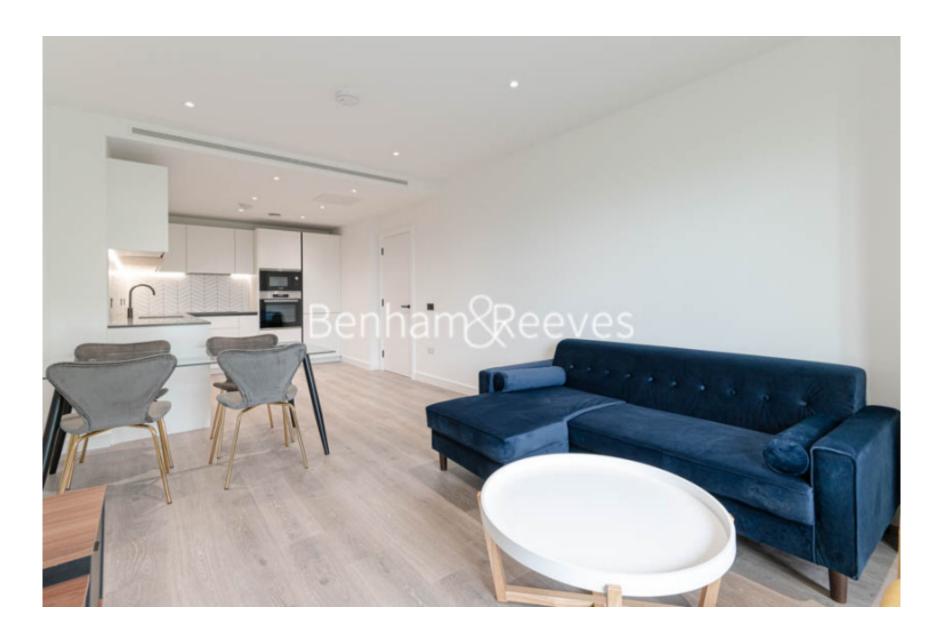

**Glenthorne Road, Hammersmith, W6** 

£831 per week, £3,601 per month + fees

Spacious 3rd floor, air-conditioned luxury apartment situated in a prestigious development in Hammersmith. The property is ideally located within walking distance from Hammersmith Underground Station.

## **Property features**

2 Double Bedroom Apartment with Built-in Wardrobe | Utility Room / Long Hallway/Luxurious 2 x Bathrooms | 24 Hr Concierge / 24 Hr Security / Communal Gardens | Quality Furnished /LED Spotlights /Sizable Private Balcony | Fully Fitted Kitchen Integrated with Well-Known Appliances | EPC-B | Double Reception Room with Dining Area | Parking can be arranged at a separate cost | Air Ventilation / Underfloor Heating / Air Conditioning | Nearby Hammersmith Stations