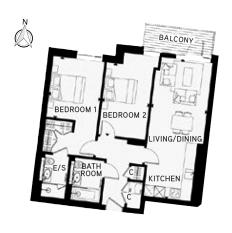

#### 3rd Floor Approx gross internal area: 824sq/ft - 76.5sq/m

 Living/Dining/Kitchen
 3.24m x 8.09m
 10'8" x 26'7"

 Bedroom 1
 3.00m x 3.56m
 9'10" x 11'8"

 Bedroom 2
 2.75m x 4.20m
 9'0" x 13'9"

Whilst every alternpt has been made to ensure the accuracy of the floor plan contained here, measurements of doors, windows, rooms and any other items are approximate and no responsibility is taken for any enry, omission, or mis-adeliment. This plan is for flustrative purpose only and should be used as such by any prospective purchaser. The services, systems and appliances shown have not been tested and no guarantee as to their operationally or efficiency can be given.