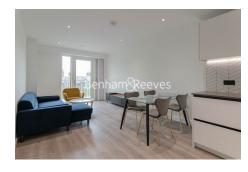

## **Property features**

2 Double Bedroom Apartment with Built-in Wardrobe | Utility Room / Long Hallway/Luxurious 2 x Bathrooms | 24 Hr Concierge / 24 Hr Security / Communal Gardens | Quality Furnished /LED Spotlights /Sizable Private Balcony | Fully Fitted Kitchen Integrated with Well-Known Appliances | EPC-B | Double Reception Room with Dining Area | Parking can be arranged at a separate cost | Air Ventilation / Underfloor Heating / Air Conditioning | Nearby Hammersmith Stations