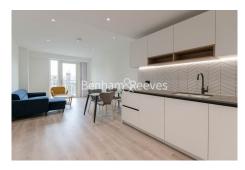

## **Property features**

2 Double Bedroom Apartment with Built-in Wardrobe | Utility Room / Long Hallway/Luxurious 2 x Bathrooms | 24 Hr Concierge / 24 Hr Security / Communal Gardens | Quality Furnished /LED Spotlights /Sizable Private Balcony | Fully Fitted Kitchen Integrated with Well-Known Appliances | EPC-B | Double Reception Room with Dining Area | Parking can be arranged at a separate cost | Air Ventilation / Underfloor Heating / Air Conditioning | Nearby Hammersmith Stations