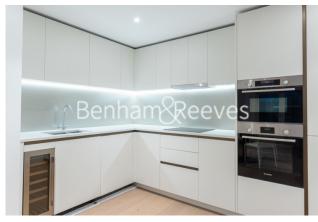

Please **click here** for full detail

2 Double Bedroom Apartment with Built-in Wardrobe | Fully Fitted Kitchen Integrated with Well-Known Appliances | Internal Area: 947Sq Ft /Central Garden View /Utility Room | Air Ventilation / Underfloor Heating / Air Conditioning | 24 Hr Concierge / 24 Hr Security / Communal Gardens / Bars | EPC-B | Double Reception Room with Dining Area & Large Windows | Luxurious 2 Bathrooms (1 x En-Suite Double Shower) | Quality Furnished /LED Spotlights/Sizeable Private **Balcony | Nearby Hammersmith Underground Station** 