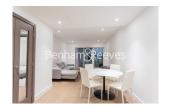

Please **click here** for full detail

2 Double Bedroom Apartment with Built-in Wardrobe | Fully Fitted Kitchen Integrated with Well-Known Appliances | Internal Area: 947Sq Ft /Central Garden View /Utility Room | Air Ventilation / Underfloor Heating / Air Conditioning | 24 Hr Concierge / 24 Hr Security / Communal Gardens / Bars | EPC-B | Double Reception Room with Dining Area & Large Windows | Luxurious 2 Bathrooms (1 x En-Suite Double Shower) | Quality Furnished /LED Spotlights/Sizeable Private **Balcony | Nearby Hammersmith Underground Station** 