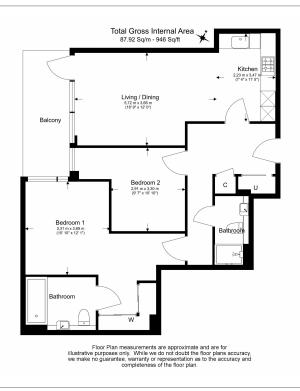

Please **click here** for full detail

2 Double Bedroom Apartment with Built-in Wardrobe | Fully Fitted Kitchen Integrated with Well-Known Appliances | Internal Area: 947Sq Ft /Central Garden View /Utility Room | Air Ventilation / Underfloor Heating / Air Conditioning | 24 Hr Concierge / 24 Hr Security / Communal Gardens / Bars | EPC-B | Double Reception Room with Dining Area & Large Windows | Luxurious 2 Bathrooms (1 x En-Suite Double Shower) | Quality Furnished /LED Spotlights/Sizeable Private **Balcony | Nearby Hammersmith Underground Station** 