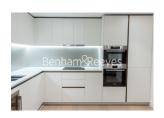

Please **click here** for full detail

2 Double Bedroom Apartment with Built-in Wardrobe | Fully Fitted Kitchen Integrated with Well-Known Appliances | Internal Area: 947Sq Ft /Central Garden View /Utility Room | Air Ventilation / Underfloor Heating / Air Conditioning | 24 Hr Concierge / 24 Hr Security / Communal Gardens / Bars | EPC-B | Double Reception Room with Dining Area & Large Windows | Luxurious 2 Bathrooms (1 x En-Suite Double Shower) | Quality Furnished /LED Spotlights/Sizeable Private **Balcony | Nearby Hammersmith Underground Station** 