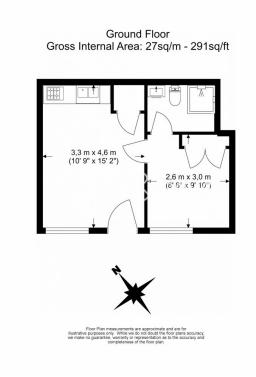

**Albion Court, Hammersmith, W6** 

£404 per week, £1,751 per month + fees

## **Albion Court, Hammersmith, W6**

£404 per week, £1,751 per month + fees