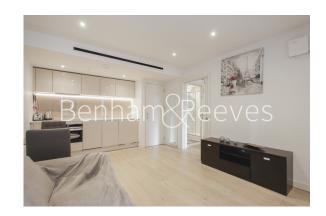

# ■ 1 Bedroom ■ 1 Bathroom □ Furnished

An air-conditioned, ground floor apartment set within a sought-after development situated in the heart of Hammersmith. The property is ideally located within walking distance from Hammersmith tube station (Circle, District, Piccadilly and Hammersmith and City lines).

## **Property features**

1 bedroom 1 bathroom, furnished flat | Wood Floor throughout | Cream Stone Finish Luxury Bathroom | Contemporary Open-Plan Fitted Kitchen | Utility Room | EPC-C | Concierge | Close to Amenities | Moments from Hammersmith Underground Station & Local Buses