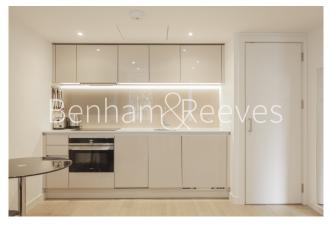

## **Property features**

1 bedroom 1 bathroom, furnished flat | Wood Floor throughout | Cream Stone Finish Luxury Bathroom | Contemporary Open-Plan Fitted Kitchen | Utility Room | EPC-C | Concierge | Close to Amenities | Moments from Hammersmith Underground Station & Local Buses