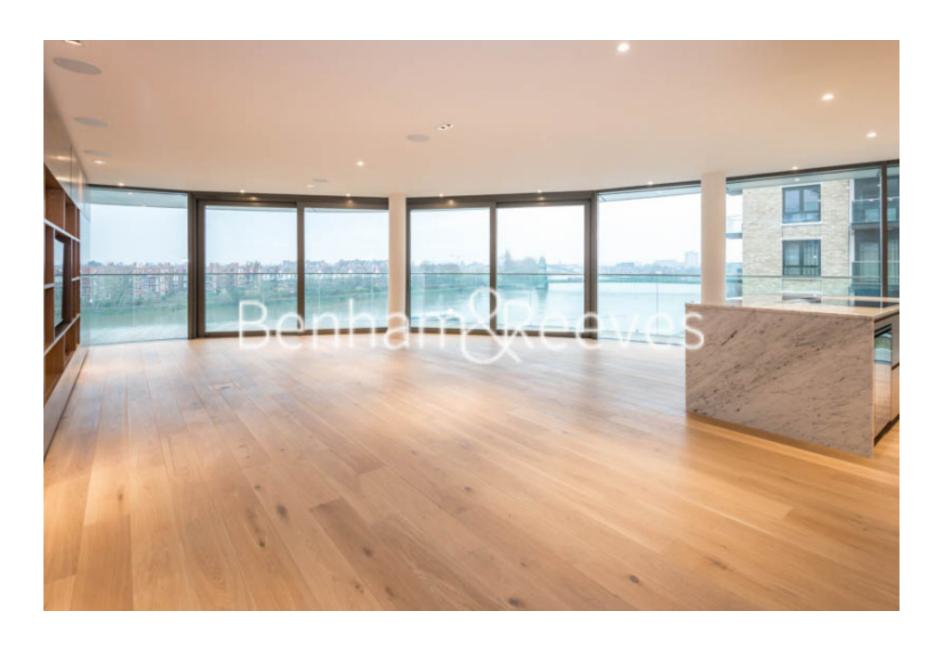

# ■ 3 Bedrooms ■ 3 Bathrooms □ Furnished

An impressive large 4th floor apartment offering generously proportioned family size accommodation situated in a sought-after Riverside development with uninterrupted River views in Hammersmith. Located within walking distance from Hammersmith Tube station (Circle, District, Piccadilly, and Hammersmith and City lines).

### **Property features**

3 Bedrooms | 3 Bathrooms | Reception | Furnished | Fitted Kitchen | EPC-B | Concierge, Gym, Swimming Pool, Spa | River Views | Nearby Hammersmith Tube Station

For more information about this property, please call our Hammersmith branch on