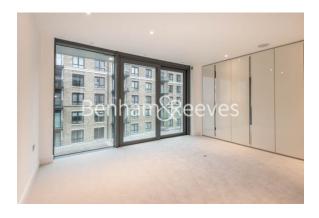

Fulham Reach, Hammersmith, W6

£2,031 per week, £8,800 per month + fees

# ■ 3 Bedrooms ■ 3 Bathrooms □ Furnished

An impressive large 4th floor apartment offering generously proportioned family size accommodation situated in a sought-after Riverside development with uninterrupted River views in Hammersmith. Located within walking distance from Hammersmith Tube station (Circle, District, Piccadilly, and Hammersmith and City lines).

### **Property features**

3 Bedrooms | 3 Bathrooms | Reception | Furnished | Fitted Kitchen | EPC-B | Concierge, Gym, Swimming Pool, Spa | River Views | Nearby Hammersmith Tube Station

For more information about this property, please call our Hammersmith branch on