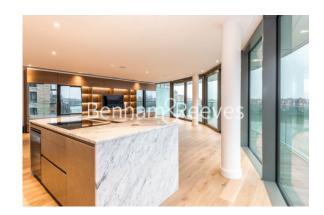

# ■ 3 Bedrooms ■ 3 Bathrooms □ Furnished

An impressive large 4th floor apartment offering generously proportioned family size accommodation situated in a sought-after Riverside development with uninterrupted River views in Hammersmith. Located within walking distance from Hammersmith Tube station (Circle, District, Piccadilly, and Hammersmith and City lines).

### **Property features**

3 Bedrooms | 3 Bathrooms | Reception | Furnished | Fitted Kitchen | EPC-B | Concierge, Gym, Swimming Pool, Spa | River Views | Nearby Hammersmith Tube Station

For more information about this property, please call our Hammersmith branch on