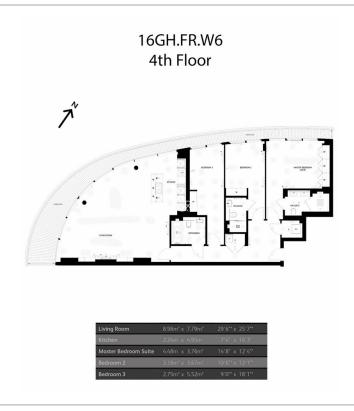

Fulham Reach, Hammersmith, W6

£2,031 per week, £8,800 per month + fees

# ■ 3 Bedrooms ■ 3 Bathrooms □ Furnished

An impressive large 4th floor apartment offering generously proportioned family size accommodation situated in a sought-after Riverside development with uninterrupted River views in Hammersmith. Located within walking distance from Hammersmith Tube station (Circle, District, Piccadilly, and Hammersmith and City lines).

### **Property features**

3 Bedrooms | 3 Bathrooms | Reception | Furnished | Fitted Kitchen | EPC-B | Concierge, Gym, Swimming Pool, Spa | River Views | Nearby Hammersmith Tube Station

For more information about this property, please call our Hammersmith branch on