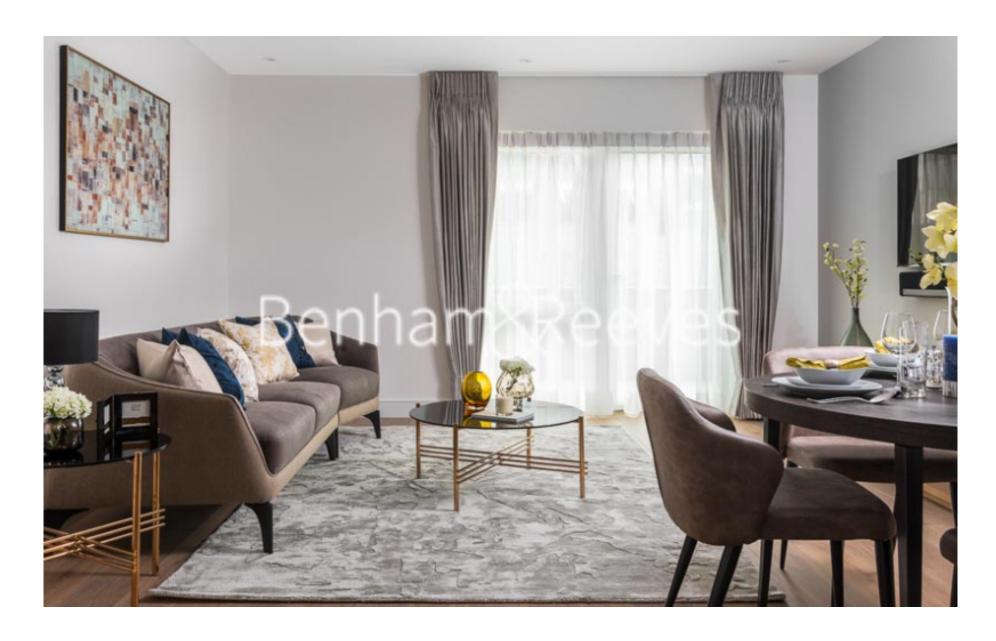

Fulham Reach, Hammersmith, W6

£693 per week, £3,003 per month + fees

■ 1 Bedroom ■ 1 Bathroom ■ Furnished

An interior designed ground floor apartment, with stripped wood floor, situated within a popular riverside development in Fulham. . Ideally located 5 minutes' walk from Hammersmith Broadway and Hammersmith Underground station serviced by the District, Circle, Piccadilly, and Hammersmith & City lines.

## **Property features**

1 Bedroom | 1 Bathroom | Reception | Furnished | Fitted Kitchen | EPC-B | Cinema | 24 Hour Concierge | Swimming Pool & Gym | 5 mins walk to Hammersmith underground

For more information about this property, please call our Hammersmith branch on