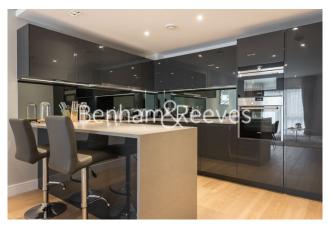

Fulham Reach, Hammersmith, W6

£693 per week, £3,003 per month + fees

■ 1 Bedroom ■ 1 Bathroom ■ Furnished

An interior designed ground floor apartment, with stripped wood floor, situated within a popular riverside development in Fulham. . Ideally located 5 minutes' walk from Hammersmith Broadway and Hammersmith Underground station serviced by the District, Circle, Piccadilly, and Hammersmith & City lines.

## **Property features**

1 Bedroom | 1 Bathroom | Reception | Furnished | Fitted Kitchen | EPC-B | Cinema | 24 Hour Concierge | Swimming Pool & Gym | 5 mins walk to Hammersmith underground

For more information about this property, please call our Hammersmith branch on