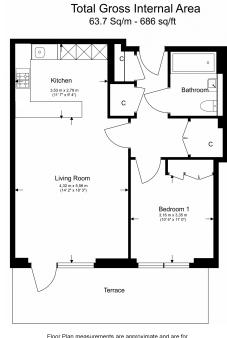

## Fulham Reach, Hammersmith, W6

£693 per week, £3,003 per month + fees

Floor Plan measurements are approximate and are for illustrative purposes only. While we do not doubt the floor plans accuracy, we make no guarantee, warranty or representation as to the accuracy and completeness of the floor plan.