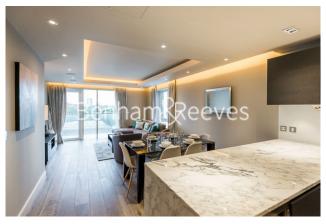

Fulham Reach, Hammersmith, W6

£900 per week, £3,900 per month + fees

Stylish apartment in Distillery Wharf within Fulham Rach, St George's luxury development, located on the River with views to Hammersmith Bridge.

## **Property features**

2 Bedrooms | 2 Bathrooms | Reception | Furnished | Fitted Kitchen | EPC-B | Gym & Spa Facilities | Private Members Club | Nearby Hammersmith (District & Piccadilly Lines) Station