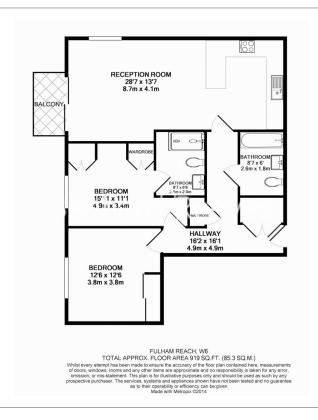

Fulham Reach, Hammersmith, W6

£900 per week, £3,900 per month + fees

Stylish apartment in Distillery Wharf within Fulham Rach, St George's luxury development, located on the River with views to Hammersmith Bridge.

## **Property features**

2 Bedrooms | 2 Bathrooms | Reception | Furnished | Fitted Kitchen | EPC-B | Gym & Spa Facilities | Private Members Club | Nearby Hammersmith (District & Piccadilly Lines) Station

## Fulham Reach, Hammersmith, W6

£900 per week, £3,900 per month + fees