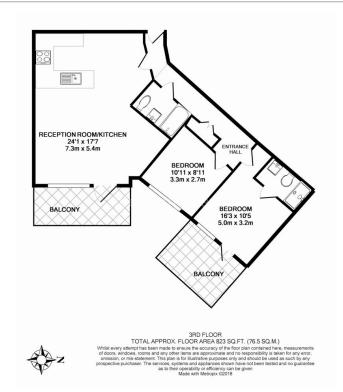

## 🛋 2 Bedrooms 🛛 🛱 2 Bathrooms 🕮 Furnished

A luxury, air-conditioned 2nd floor apartment situated within an exclusive development in the heart of Hammersmith. Ideally located within walking distance from Hammersmith underground station 9Circle, District, Piccadilly and Hammersmith and City lines.

### **Property features**

Two Bedrooms | Two Bathrooms | Reception | Furnished | Fitted Kitchen | EPC-B | 24 hours Concierge Service | Fully Equipped Residences Gymnasium | 2 Minute Walk To Hammersmith Tube Station