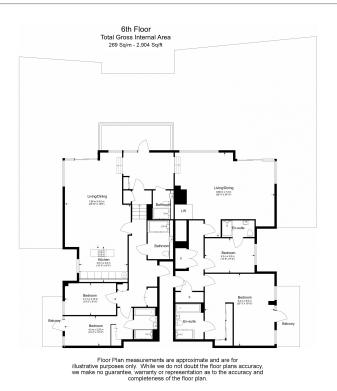

## 🛋 5 Bedrooms 🖼 4 Bathrooms 🕮 Unfurnished

Luxury air-conditioned apartment set over the 4th and 5th-floor, with adjoining flat, is set in a prestigious development in Hammersmith. The property is ideally located within walking distance from Hammersmith underground station (Circle, District, Piccadilly and Hammersmith and City lines).

### **Property features**

Unique, one of a kind Property | Comfort Cooling, Wall heating | Wood Floor throughout | Two Flats Combined into one | One car parking space available | EPC-C | Large Private Roof terrace | 24 hour Concierge & Fitness Suite | Stops to Westfield & easy reach of South Kensington | Moments from Hammersmith Underground Station & Local Buses