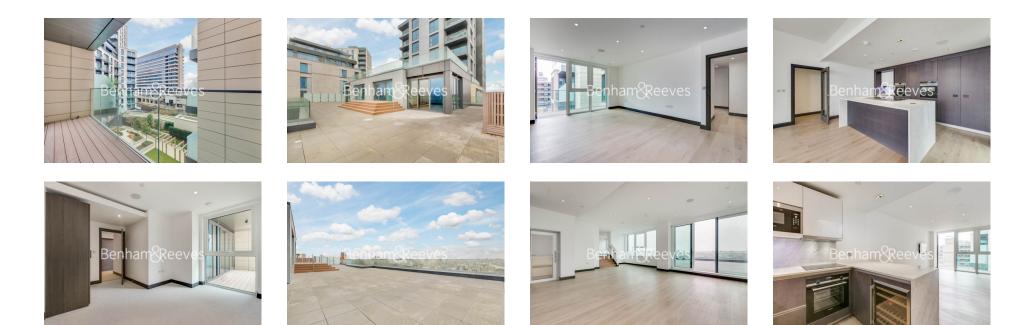

## 🛋 5 Bedrooms 🖼 4 Bathrooms 🕮 Unfurnished

Luxury air-conditioned apartment set over the 4th and 5th-floor, with adjoining flat, is set in a prestigious development in Hammersmith. The property is ideally located within walking distance from Hammersmith underground station (Circle, District, Piccadilly and Hammersmith and City lines).

### **Property features**

Unique, one of a kind Property | Comfort Cooling, Wall heating | Wood Floor throughout | Two Flats Combined into one | One car parking space available | EPC-C | Large Private Roof terrace | 24 hour Concierge & Fitness Suite | Stops to Westfield & easy reach of South Kensington | Moments from Hammersmith Underground Station & Local Buses