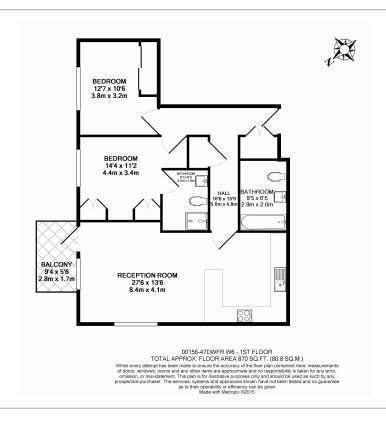

Regatta Lane, Hammersmith, W6

£854 per week, £3,700 per month + fees

Modern 4th floor apartment with direct River views situated in a landmark Riverside development, a short walk from Imperial Wharf Station.

## **Property features**

2 Bedrooms | 2 Bathrooms | Reception | Furnished | Fitted Kitchen | EPC-B | Gym and Spa | **Private Members' Club | Nearby Hammersmith Tube Station** 

For more information about this property, please call our Hammersmith branch on