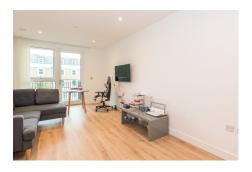

## **Property features**

1 bedroom 1 bathroom, furnished | Wood Floor throughout | Comfort Cooling, Wall heating and Underfloor heating | Wall Mounted TV / Large Private Terrace | Cream Stone Finish Luxury Bathroom | EPC-B | Contemporary Open-Plan Fitted Kitchen | 24 hr Concierge / Quality Residents' Gym | Very Sizeable Open-Plan Reception with Hardwood Floors | Moments from Hammersmith Underground Station & Local Buses