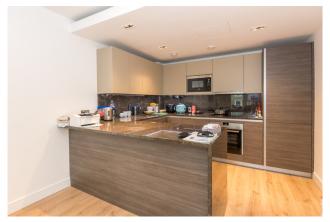

## **Property features**

1 bedroom 1 bathroom, furnished | Wood Floor throughout | Comfort Cooling, Wall heating and Underfloor heating | Wall Mounted TV / Large Private Terrace | Cream Stone Finish Luxury Bathroom | EPC-B | Contemporary Open-Plan Fitted Kitchen | 24 hr Concierge / Quality Residents' Gym | Very Sizeable Open-Plan Reception with Hardwood Floors | Moments from Hammersmith Underground Station & Local Buses