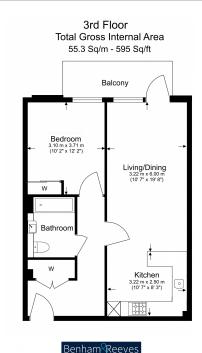

## Sovereign Court, Hammersmith, W6

£623 per week, £2,700 per month + fees

Floor Plan measurements are approximate and are for illustrative purposes only. While we do not doubt the floor plans accuracy, we make no guarantee, warranty or representation as to the accuracy and completeness of the floor plan.