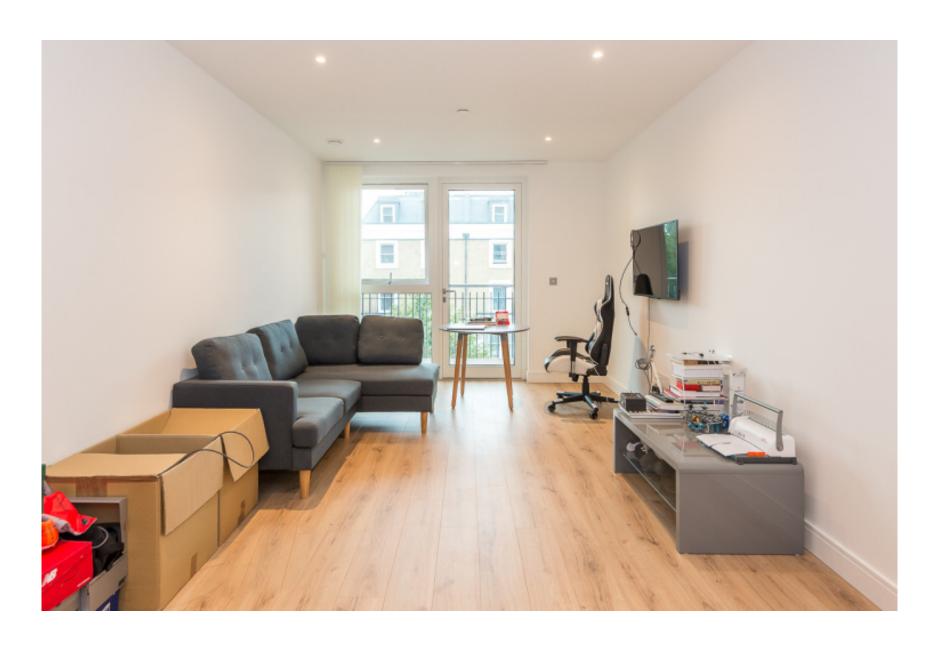

**Sovereign Court, Hammersmith, W6** £623 per week, £2,700 per month + fees

■ 1 Bedroom ■ 1 Bathroom □ Furnished

A spacious 2nd floor luxury apartment situated in an exclusive development in Hammersmith. The property is ideally located within walking distance to Hammersmith underground station (District and Piccadilly line).

## **Property features**

1 bedroom 1 bathroom, furnished | Wood Floor throughout | Comfort Cooling, Wall heating and Underfloor heating | Wall Mounted TV / Large Private Terrace | Cream Stone Finish Luxury Bathroom | EPC-B | Contemporary Open-Plan Fitted Kitchen | 24 hr Concierge / Quality Residents' Gym | Very Sizeable Open-Plan Reception with Hardwood Floors | Moments from Hammersmith Underground Station & Local Buses