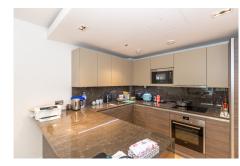

## **Property features**

1 bedroom 1 bathroom, furnished | Wood Floor throughout | Comfort Cooling, Wall heating and Underfloor heating | Wall Mounted TV / Large Private Terrace | Cream Stone Finish Luxury Bathroom | EPC-B | Contemporary Open-Plan Fitted Kitchen | 24 hr Concierge / Quality Residents' Gym | Very Sizeable Open-Plan Reception with Hardwood Floors | Moments from Hammersmith Underground Station & Local Buses