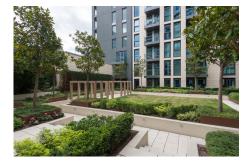

**Sovereign Court, Hammersmith, W6** £623 per week, £2,700 per month + fees

■ 1 Bedroom ■ 1 Bathroom □ Furnished

A spacious 2nd floor luxury apartment situated in an exclusive development in Hammersmith. The property is ideally located within walking distance to Hammersmith underground station (District and Piccadilly line).

## **Property features**

1 bedroom 1 bathroom, furnished | Wood Floor throughout | Comfort Cooling, Wall heating and Underfloor heating | Wall Mounted TV / Large Private Terrace | Cream Stone Finish Luxury Bathroom | EPC-B | Contemporary Open-Plan Fitted Kitchen | 24 hr Concierge / Quality Residents' Gym | Very Sizeable Open-Plan Reception with Hardwood Floors | Moments from Hammersmith Underground Station & Local Buses