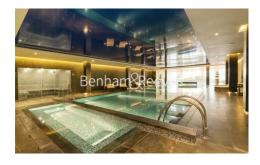

# ■ 2 Bedrooms □ 2 Bathrooms □ Furnished

A spacious and contemporary apartment situated within a sought-after riverside development with a host of luxury residents amenities in located within walking distance from Hammersmith underground station (Circle, District, Piccadilly, and Hammersmith and City lines).

### **Property features**

Two Bedrooms | Two Bathrooms | Reception | Furnished | Fitted Kitchen | EPC-B | Wood Floors | Gym, Swimming Pool and Spa | Nearby Hammersmith Tube Station

For more information about this property, please call our Hammersmith branch on