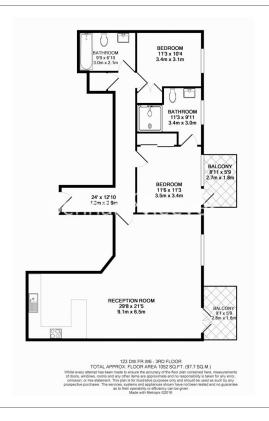

# ■ 2 Bedrooms □ 2 Bathrooms □ Furnished

A spacious and contemporary apartment situated within a sought-after riverside development with a host of luxury residents amenities in located within walking distance from Hammersmith underground station (Circle, District, Piccadilly, and Hammersmith and City lines).

### **Property features**

Two Bedrooms | Two Bathrooms | Reception | Furnished | Fitted Kitchen | EPC-B | Wood Floors | Gym, Swimming Pool and Spa | Nearby Hammersmith Tube Station

For more information about this property, please call our Hammersmith branch on