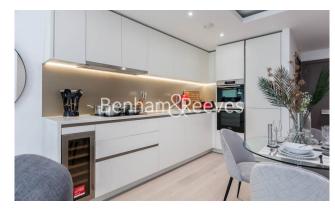

**Tierney Lane, Hammersmith, W6** 

£692 per week, £3,000 per month + fees

■ 1 Bedroom ■ 1 Bathroom ■ Furnished

Luxurious apartment situated within a popular development, with a host of resident's amenities including access to a private members club, close to the Hammersmith Underground Station (Piccadilly and District lines).

## **Property features**

Riverside development | 24h Concierge | Open plan with breakfast bar | Landscaped podium gardens | Wooden flooring | EPC-B | Private balcony | River views & Gym & swimming pool | Fully furnished | Hammersmith underground station

## **Tierney Lane, Hammersmith, W6**

£692 per week, £3,000 per month + fees