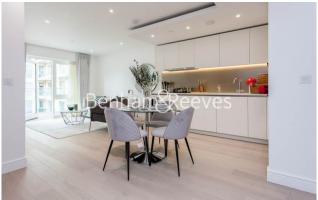

**Tierney Lane, Hammersmith, W6** 

£692 per week, £3,000 per month + fees

■ 1 Bedroom ■ 1 Bathroom ■ Furnished

Luxurious apartment situated within a popular development, with a host of resident's amenities including access to a private members club, close to the Hammersmith Underground Station (Piccadilly and District lines).

## **Property features**

Riverside development | 24h Concierge | Open plan with breakfast bar | Landscaped podium gardens | Wooden flooring | EPC-B | Private balcony | River views & Gym & swimming pool | Fully furnished | Hammersmith underground station

## **Tierney Lane, Hammersmith, W6**

£692 per week, £3,000 per month + fees