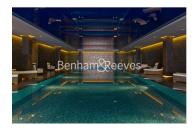

## **Property features**

Riverside development | 24h Concierge | Open plan with breakfast bar | Landscaped podium gardens | Wooden flooring | EPC-B | Private balcony | River views & Gym & swimming pool | Fully furnished | Hammersmith underground station