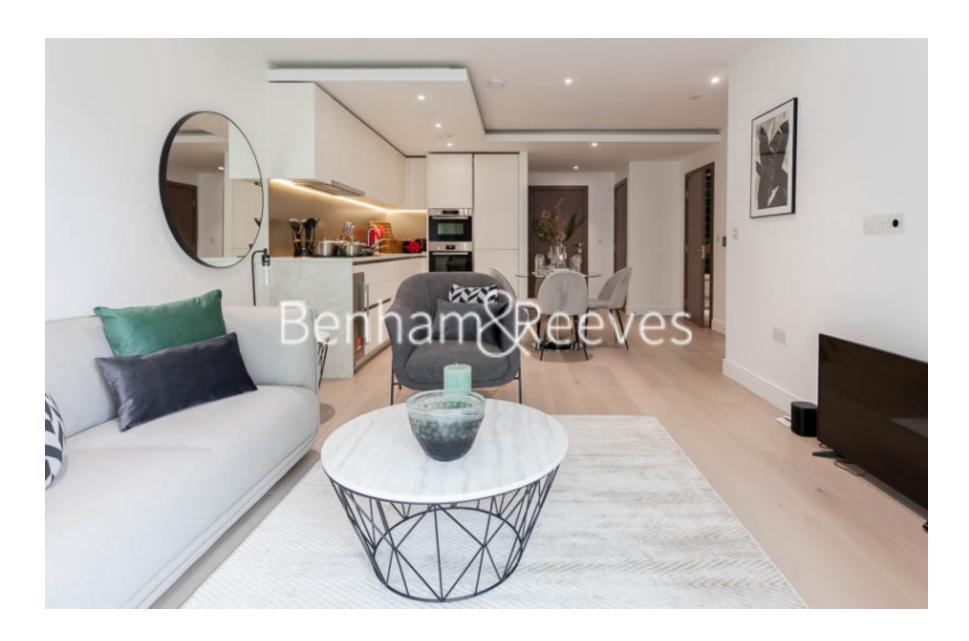

**Tierney Lane, Hammersmith, W6** 

£692 per week, £3,000 per month + fees

■ 1 Bedroom ■ 1 Bathroom ■ Furnished

Luxurious apartment situated within a popular development, with a host of resident's amenities including access to a private members club, close to the Hammersmith Underground Station (Piccadilly and District lines).

## **Property features**

Riverside development | 24h Concierge | Open plan with breakfast bar | Landscaped podium gardens | Wooden flooring | EPC-B | Private balcony | River views & Gym & swimming pool | Fully furnished | Hammersmith underground station

## **Tierney Lane, Hammersmith, W6**

£692 per week, £3,000 per month + fees