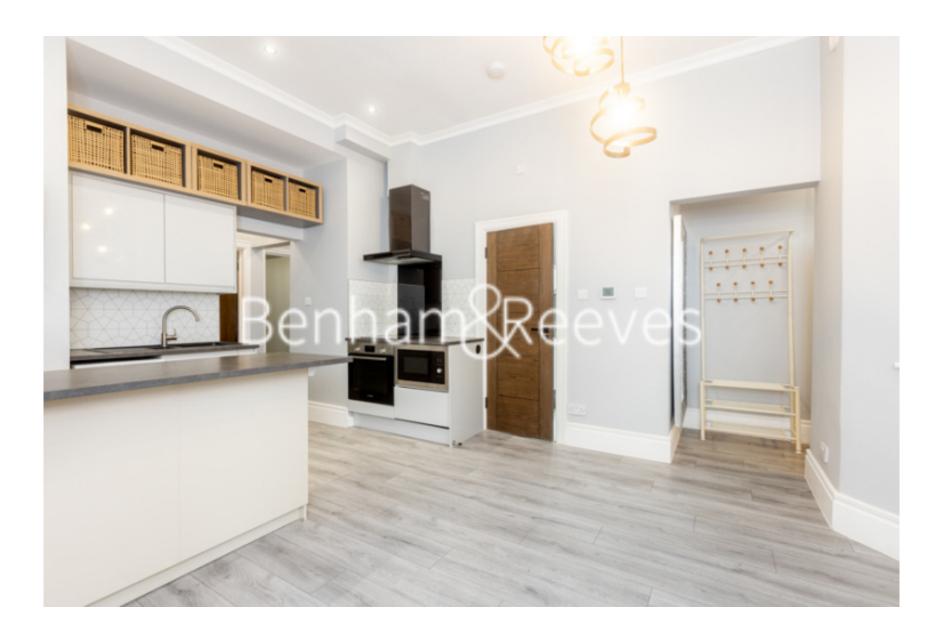

Southerton Road, Hammersmith, W6

£681 per week, £2,951 per month + fees

This newly refurbished apartment is situated in a heart of Hammersmith within walking distance to Hammersmith Underground station which is serviced by the District, Piccadilly, Circle and Hammersmith and City lines.

## **Property features**

2 Double Bedroom Apartment | Fully Fitted Kitchen Integrated with Well-Known Appliances | Separate Laundry room | Wooden Flooring Throughout | Luxurious 2 x Bathrooms | EPC-D | Abundance of Storage | Offered on unfurnished basis | Close to Local Amenities | Nearby Hammersmith Underground Station