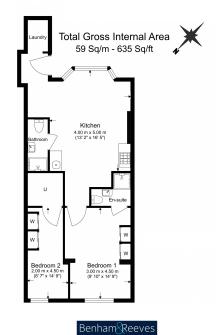

## Southerton Road, Hammersmith, W6

£681 per week, £2,951 per month + fees

Floor Plan measurements are approximate and are for illustrative purposes only. While we do not doubt the floor plans accuracy, we make no guarantee, warranty or representation as to the accuracy and completeness of the floor plan.