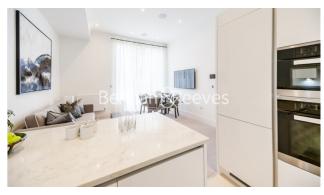

Palace Wharf, Hammersmith, W6

£765 per week, £3,315 per month + fees

□ 1 Bedroom □ 1 Bathroom □ Furnished

An immaculate, interior designed ground floor apartment situated within a converted warehouse style, gated development on the River Thames., conveniently close to Hammersmith Overground and Underground Stations

## **Property features**

1 Bedroom | 1 Bathroom | Reception | Furnished | Fitted Kitchen | EPC-D | Riverside Location | Outside Space | Nearby Hammersmith Overground and Barons Court

For more information about this property, please call our Hammersmith branch on