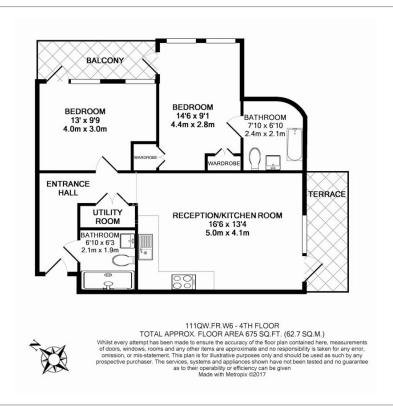

## **Property features**

2 Bedrooms | 2 Bathrooms | Reception | Furnished | Fitted Kitchen | EPC-B | Communal Roof Terrace | Landscaped Podium Gardens | Nearby Hammersmith tube station

For more information about this property, please call our Hammersmith branch on