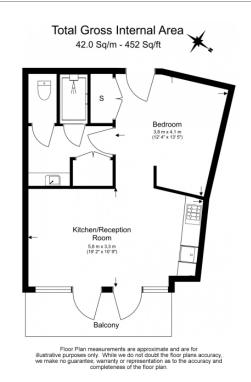

**Queens Wharf, Hammersmith, W6** 

£519 per week, £2,249 per month + fees

# ■ Studio ■ 1 Bathroom ■ Furnished

Spacious, furnished 5th floor apartment situated in a coveted development located next to the Grade II listed Hammersmith Bridge in Hammersmith, W6. The development offers a host of excellent amenities and Riverside walkway connecting to the Thames Path, leading to Chiswick and Barnes, or Fulham and Chelsea.

### **Property features**

Studio flat with Built-in Wardrobes (5th Floor) | Very Bright & Spacious Reception Room | Fully furnished | Step-away from Hammersmith Broadway | Luxury Bathroom Features with Dark Brown Pearl Finish | EPC-B | Designable Fully Fitted Open Plan Kitchen with Well-Known Ap | Multi-channel Underfloor Heating / Air Ventilation System | 24 Hour Concierge with high standard service and security | Nearby Hammersmith Underground Station