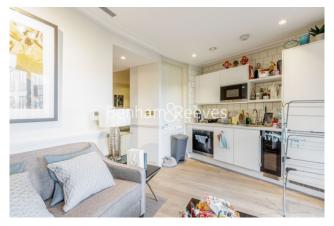

### **Property features**

Studio flat with Built-in Wardrobes (5th Floor) | Very Bright & Spacious Reception Room | Fully furnished | Step-away from Hammersmith Broadway | Luxury Bathroom Features with Dark Brown Pearl Finish | EPC-B | Designable Fully Fitted Open Plan Kitchen with Well-Known Ap | Multi-channel Underfloor Heating / Air Ventilation System | 24 Hour Concierge with high standard service and security | Nearby Hammersmith Underground Station