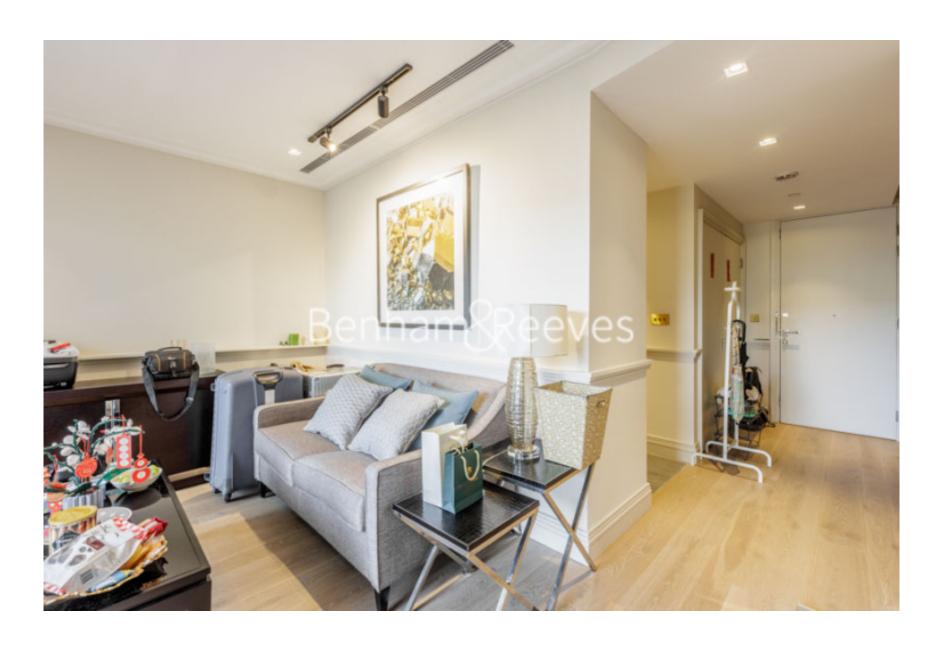

**Queens Wharf, Hammersmith, W6** 

£519 per week, £2,249 per month + fees

# ■ Studio ■ 1 Bathroom ■ Furnished

Spacious, furnished 5th floor apartment situated in a coveted development located next to the Grade II listed Hammersmith Bridge in Hammersmith, W6. The development offers a host of excellent amenities and Riverside walkway connecting to the Thames Path, leading to Chiswick and Barnes, or Fulham and Chelsea.

### **Property features**

Studio flat with Built-in Wardrobes (5th Floor) | Very Bright & Spacious Reception Room | Fully furnished | Step-away from Hammersmith Broadway | Luxury Bathroom Features with Dark Brown Pearl Finish | EPC-B | Designable Fully Fitted Open Plan Kitchen with Well-Known Ap | Multi-channel Underfloor Heating / Air Ventilation System | 24 Hour Concierge with high standard service and security | Nearby Hammersmith Underground Station