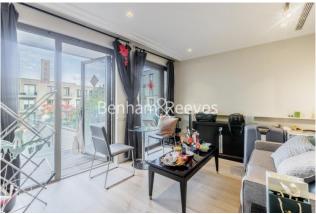

# ■ Studio ■ 1 Bathroom ■ Furnished

Spacious, furnished 5th floor apartment situated in a coveted development located next to the Grade II listed Hammersmith Bridge in Hammersmith, W6. The development offers a host of excellent amenities and Riverside walkway connecting to the Thames Path, leading to Chiswick and Barnes, or Fulham and Chelsea.

### **Property features**

Studio flat with Built-in Wardrobes (5th Floor) | Very Bright & Spacious Reception Room | Fully furnished | Step-away from Hammersmith Broadway | Luxury Bathroom Features with Dark Brown Pearl Finish | EPC-B | Designable Fully Fitted Open Plan Kitchen with Well-Known Ap | Multi-channel Underfloor Heating / Air Ventilation System | 24 Hour Concierge with high standard service and security | Nearby Hammersmith Underground Station