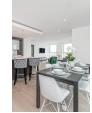

**Sovereign Court, Hammersmith, W6** 

£1,062 per week, £4,600 per month + fees

■ 3 Bedrooms □ 2 Bathrooms □ Furnished

Luxury thirteenth floor apartment located in a sought-after development in the heart of Hammersmith. A short walk from Hammersmith Underground Station (Circle, District, Piccadilly & Hammersmith, and City lines).

### **Property features**

3 Double Bedrooms | 24/7 Concierge | Modern Development | Kitchen with Breakfast Bar & Siemens Integrated Appliances | Residents Gym | EPC-B | Balcony with Far Reaching View | Many Shops, Bars & Restaurants on the Doorstep | Hammersmith Underground Station