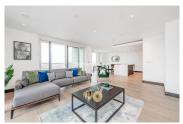

**Sovereign Court, Hammersmith, W6** 

£1,062 per week, £4,600 per month + fees

■ 3 Bedrooms □ 2 Bathrooms □ Furnished

Luxury thirteenth floor apartment located in a sought-after development in the heart of Hammersmith. A short walk from Hammersmith Underground Station (Circle, District, Piccadilly & Hammersmith, and City lines).

### **Property features**

3 Double Bedrooms | 24/7 Concierge | Modern Development | Kitchen with Breakfast Bar & Siemens Integrated Appliances | Residents Gym | EPC-B | Balcony with Far Reaching View | Many Shops, Bars & Restaurants on the Doorstep | Hammersmith Underground Station