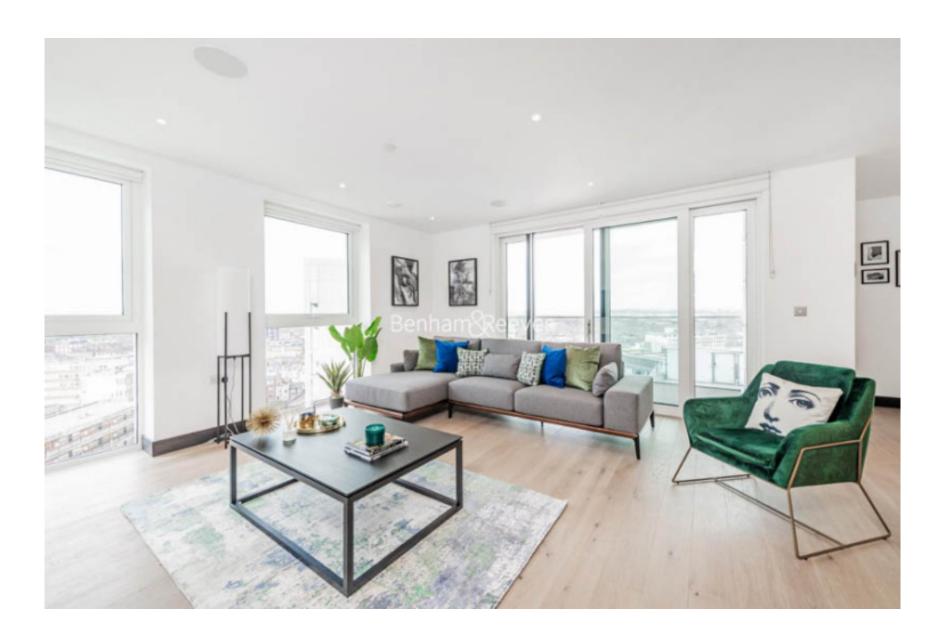

**Sovereign Court, Hammersmith, W6** 

£1,062 per week, £4,600 per month + fees

■ 3 Bedrooms □ 2 Bathrooms □ Furnished

Luxury thirteenth floor apartment located in a sought-after development in the heart of Hammersmith. A short walk from Hammersmith Underground Station (Circle, District, Piccadilly & Hammersmith, and City lines).

### **Property features**

3 Double Bedrooms | 24/7 Concierge | Modern Development | Kitchen with Breakfast Bar & Siemens Integrated Appliances | Residents Gym | EPC-B | Balcony with Far Reaching View | Many Shops, Bars & Restaurants on the Doorstep | Hammersmith Underground Station