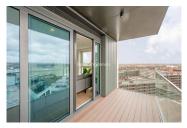

**Sovereign Court, Hammersmith, W6** 

£1,062 per week, £4,600 per month + fees

■ 3 Bedrooms □ 2 Bathrooms □ Furnished

Luxury thirteenth floor apartment located in a sought-after development in the heart of Hammersmith. A short walk from Hammersmith Underground Station (Circle, District, Piccadilly & Hammersmith, and City lines).

### **Property features**

3 Double Bedrooms | 24/7 Concierge | Modern Development | Kitchen with Breakfast Bar & Siemens Integrated Appliances | Residents Gym | EPC-B | Balcony with Far Reaching View | Many Shops, Bars & Restaurants on the Doorstep | Hammersmith Underground Station