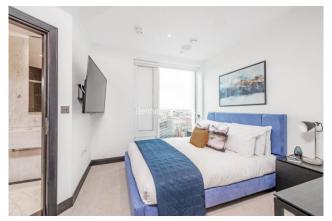

**Sovereign Court, Hammersmith, W6** 

£1,062 per week, £4,600 per month + fees

■ 3 Bedrooms □ 2 Bathrooms □ Furnished

Luxury thirteenth floor apartment located in a sought-after development in the heart of Hammersmith. A short walk from Hammersmith Underground Station (Circle, District, Piccadilly & Hammersmith, and City lines).

### **Property features**

3 Double Bedrooms | 24/7 Concierge | Modern Development | Kitchen with Breakfast Bar & Siemens Integrated Appliances | Residents Gym | EPC-B | Balcony with Far Reaching View | Many Shops, Bars & Restaurants on the Doorstep | Hammersmith Underground Station