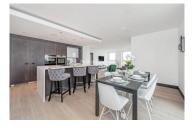

**Sovereign Court, Hammersmith, W6** 

£1,062 per week, £4,600 per month + fees

■ 3 Bedrooms □ 2 Bathrooms □ Furnished

Luxury thirteenth floor apartment located in a sought-after development in the heart of Hammersmith. A short walk from Hammersmith Underground Station (Circle, District, Piccadilly & Hammersmith, and City lines).

### **Property features**

3 Double Bedrooms | 24/7 Concierge | Modern Development | Kitchen with Breakfast Bar & Siemens Integrated Appliances | Residents Gym | EPC-B | Balcony with Far Reaching View | Many Shops, Bars & Restaurants on the Doorstep | Hammersmith Underground Station