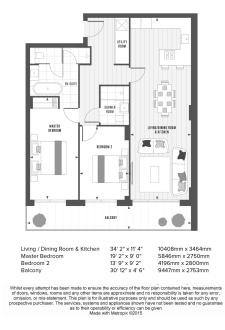

## **Queens Wharf, Hammersmith, W6**

£950 per week, £4,117 per month + fees

www.benhams.com

40QW.W6 - 3rd floor Approx Gross Area: 91 sq m / 974 sq ft