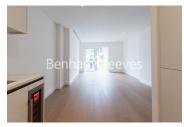

## **Property features**

2 Double Bedroom Apartment with Built in Wardrobe (6th Floor | Fully Fitted Integrated Kitchen with Well Known Appliances | Area: 890SqFt /River View / Utility Room / Long Hallway | Resident Swimming Pool, Spa, Gym, Cinema and Lounge | Reception Room with Dining Area & Floor to Ceiling Large Win | EPC-B | Wooden Flooring in the Reception & Hallway /Comfort Carpet | Luxurious 2 Bathrooms (1 x En-Suite Shower Rooms & 1 x Famil | Air Ventilation / Double Glaze Windows | Nearby to Hammersmith Underground Station