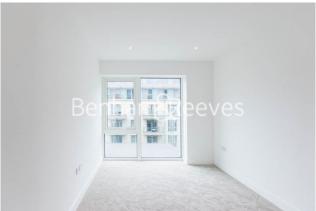

## **Property features**

2 Double Bedroom Apartment with Built in Wardrobe (6th Floor | Fully Fitted Integrated Kitchen with Well Known Appliances | Area: 890SqFt /River View / Utility Room / Long Hallway | Resident Swimming Pool, Spa, Gym, Cinema and Lounge | Reception Room with Dining Area & Floor to Ceiling Large Win | EPC-B | Wooden Flooring in the Reception & Hallway /Comfort Carpet | Luxurious 2 Bathrooms (1 x En-Suite Shower Rooms & 1 x Famil | Air Ventilation / Double Glaze Windows | Nearby to Hammersmith Underground Station