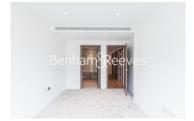

## **Property features**

2 Double Bedroom Apartment with Built in Wardrobe (6th Floor | Fully Fitted Integrated Kitchen with Well Known Appliances | Area: 890SqFt /River View / Utility Room / Long Hallway | Resident Swimming Pool, Spa, Gym, Cinema and Lounge | Reception Room with Dining Area & Floor to Ceiling Large Win | EPC-B | Wooden Flooring in the Reception & Hallway /Comfort Carpet | Luxurious 2 Bathrooms (1 x En-Suite Shower Rooms & 1 x Famil | Air Ventilation / Double Glaze Windows | Nearby to Hammersmith Underground Station