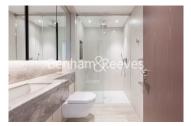

## **Property features**

2 Double Bedroom Apartment with Built in Wardrobe (6th Floor | Fully Fitted Integrated Kitchen with Well Known Appliances | Area: 890SqFt /River View / Utility Room / Long Hallway | Resident Swimming Pool, Spa, Gym, Cinema and Lounge | Reception Room with Dining Area & Floor to Ceiling Large Win | EPC-B | Wooden Flooring in the Reception & Hallway /Comfort Carpet | Luxurious 2 Bathrooms (1 x En-Suite Shower Rooms & 1 x Famil | Air Ventilation / Double Glaze Windows | Nearby to Hammersmith Underground Station