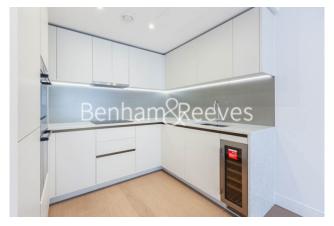

## **Property features**

2 Double Bedroom Apartment with Built in Wardrobe (6th Floor | Fully Fitted Integrated Kitchen with Well Known Appliances | Area: 890SqFt /River View / Utility Room / Long Hallway | Resident Swimming Pool, Spa, Gym, Cinema and Lounge | Reception Room with Dining Area & Floor to Ceiling Large Win | EPC-B | Wooden Flooring in the Reception & Hallway /Comfort Carpet | Luxurious 2 Bathrooms (1 x En-Suite Shower Rooms & 1 x Famil | Air Ventilation / Double Glaze Windows | Nearby to Hammersmith Underground Station