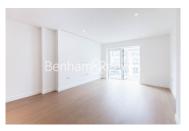

## **Property features**

2 Double Bedroom Apartment with Built in Wardrobe (6th Floor | Fully Fitted Integrated Kitchen with Well Known Appliances | Area: 890SqFt /River View / Utility Room / Long Hallway | Resident Swimming Pool, Spa, Gym, Cinema and Lounge | Reception Room with Dining Area & Floor to Ceiling Large Win | EPC-B | Wooden Flooring in the Reception & Hallway /Comfort Carpet | Luxurious 2 Bathrooms (1 x En-Suite Shower Rooms & 1 x Famil | Air Ventilation / Double Glaze Windows | Nearby to Hammersmith Underground Station