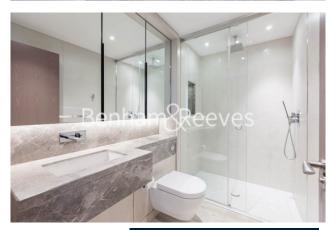

## **Property features**

2 Double Bedroom Apartment with Built in Wardrobe (6th Floor | Fully Fitted Integrated Kitchen with Well Known Appliances | Area: 890SqFt /River View / Utility Room / Long Hallway | Resident Swimming Pool, Spa, Gym, Cinema and Lounge | Reception Room with Dining Area & Floor to Ceiling Large Win | EPC-B | Wooden Flooring in the Reception & Hallway /Comfort Carpet | Luxurious 2 Bathrooms (1 x En-Suite Shower Rooms & 1 x Famil | Air Ventilation / Double Glaze Windows | Nearby to Hammersmith Underground Station