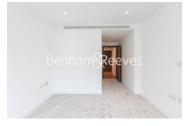

## **Property features**

2 Double Bedroom Apartment with Built in Wardrobe (6th Floor | Fully Fitted Integrated Kitchen with Well Known Appliances | Area: 890SqFt /River View / Utility Room / Long Hallway | Resident Swimming Pool, Spa, Gym, Cinema and Lounge | Reception Room with Dining Area & Floor to Ceiling Large Win | EPC-B | Wooden Flooring in the Reception & Hallway /Comfort Carpet | Luxurious 2 Bathrooms (1 x En-Suite Shower Rooms & 1 x Famil | Air Ventilation / Double Glaze Windows | Nearby to Hammersmith Underground Station