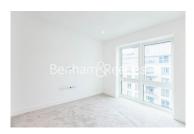

## **Property features**

2 Double Bedroom Apartment with Built in Wardrobe (6th Floor | Fully Fitted Integrated Kitchen with Well Known Appliances | Area: 890SqFt /River View / Utility Room / Long Hallway | Resident Swimming Pool, Spa, Gym, Cinema and Lounge | Reception Room with Dining Area & Floor to Ceiling Large Win | EPC-B | Wooden Flooring in the Reception & Hallway /Comfort Carpet | Luxurious 2 Bathrooms (1 x En-Suite Shower Rooms & 1 x Famil | Air Ventilation / Double Glaze Windows | Nearby to Hammersmith Underground Station