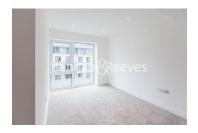

## **Property features**

2 Double Bedroom Apartment with Built in Wardrobe (6th Floor | Fully Fitted Integrated Kitchen with Well Known Appliances | Area: 890SqFt /River View / Utility Room / Long Hallway | Resident Swimming Pool, Spa, Gym, Cinema and Lounge | Reception Room with Dining Area & Floor to Ceiling Large Win | EPC-B | Wooden Flooring in the Reception & Hallway /Comfort Carpet | Luxurious 2 Bathrooms (1 x En-Suite Shower Rooms & 1 x Famil | Air Ventilation / Double Glaze Windows | Nearby to Hammersmith Underground Station