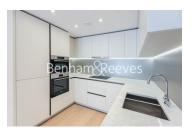

## **Property features**

2 Double Bedroom Apartment with Built in Wardrobe (6th Floor | Fully Fitted Integrated Kitchen with Well Known Appliances | Area: 890SqFt /River View / Utility Room / Long Hallway | Resident Swimming Pool, Spa, Gym, Cinema and Lounge | Reception Room with Dining Area & Floor to Ceiling Large Win | EPC-B | Wooden Flooring in the Reception & Hallway /Comfort Carpet | Luxurious 2 Bathrooms (1 x En-Suite Shower Rooms & 1 x Famil | Air Ventilation / Double Glaze Windows | Nearby to Hammersmith Underground Station