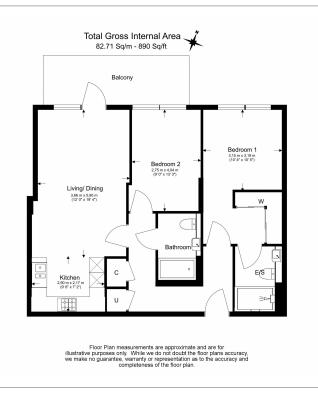

## **Property features**

2 Double Bedroom Apartment with Built in Wardrobe (6th Floor | Fully Fitted Integrated Kitchen with Well Known Appliances | Area: 890SqFt /River View / Utility Room / Long Hallway | Resident Swimming Pool, Spa, Gym, Cinema and Lounge | Reception Room with Dining Area & Floor to Ceiling Large Win | EPC-B | Wooden Flooring in the Reception & Hallway /Comfort Carpet | Luxurious 2 Bathrooms (1 x En-Suite Shower Rooms & 1 x Famil | Air Ventilation / Double Glaze Windows | Nearby to Hammersmith Underground Station