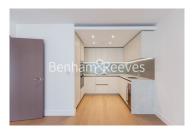

## **Property features**

2 Double Bedroom Apartment with Built in Wardrobe (6th Floor | Fully Fitted Integrated Kitchen with Well Known Appliances | Area: 890SqFt /River View / Utility Room / Long Hallway | Resident Swimming Pool, Spa, Gym, Cinema and Lounge | Reception Room with Dining Area & Floor to Ceiling Large Win | EPC-B | Wooden Flooring in the Reception & Hallway /Comfort Carpet | Luxurious 2 Bathrooms (1 x En-Suite Shower Rooms & 1 x Famil | Air Ventilation / Double Glaze Windows | Nearby to Hammersmith Underground Station