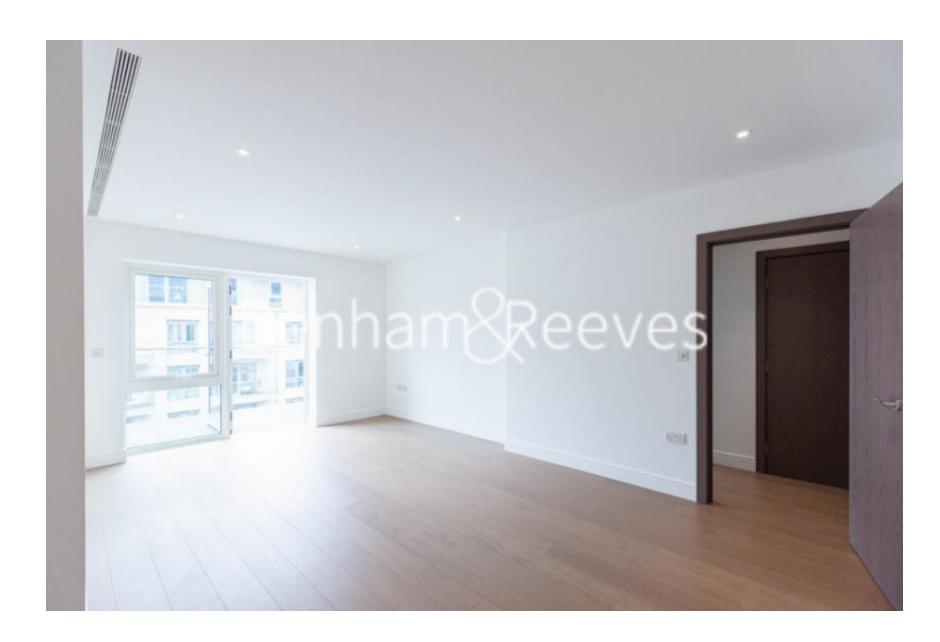

## **Property features**

2 Double Bedroom Apartment with Built in Wardrobe (6th Floor | Fully Fitted Integrated Kitchen with Well Known Appliances | Area: 890SqFt /River View / Utility Room / Long Hallway | Resident Swimming Pool, Spa, Gym, Cinema and Lounge | Reception Room with Dining Area & Floor to Ceiling Large Win | EPC-B | Wooden Flooring in the Reception & Hallway /Comfort Carpet | Luxurious 2 Bathrooms (1 x En-Suite Shower Rooms & 1 x Famil | Air Ventilation / Double Glaze Windows | Nearby to Hammersmith Underground Station