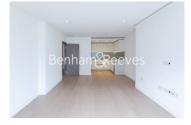

## **Property features**

2 Double Bedroom Apartment with Built in Wardrobe (6th Floor | Fully Fitted Integrated Kitchen with Well Known Appliances | Area: 890SqFt /River View / Utility Room / Long Hallway | Resident Swimming Pool, Spa, Gym, Cinema and Lounge | Reception Room with Dining Area & Floor to Ceiling Large Win | EPC-B | Wooden Flooring in the Reception & Hallway /Comfort Carpet | Luxurious 2 Bathrooms (1 x En-Suite Shower Rooms & 1 x Famil | Air Ventilation / Double Glaze Windows | Nearby to Hammersmith Underground Station