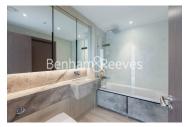

## **Property features**

2 Double Bedroom Apartment with Built in Wardrobe (6th Floor | Fully Fitted Integrated Kitchen with Well Known Appliances | Area: 890SqFt /River View / Utility Room / Long Hallway | Resident Swimming Pool, Spa, Gym, Cinema and Lounge | Reception Room with Dining Area & Floor to Ceiling Large Win | EPC-B | Wooden Flooring in the Reception & Hallway /Comfort Carpet | Luxurious 2 Bathrooms (1 x En-Suite Shower Rooms & 1 x Famil | Air Ventilation / Double Glaze Windows | Nearby to Hammersmith Underground Station