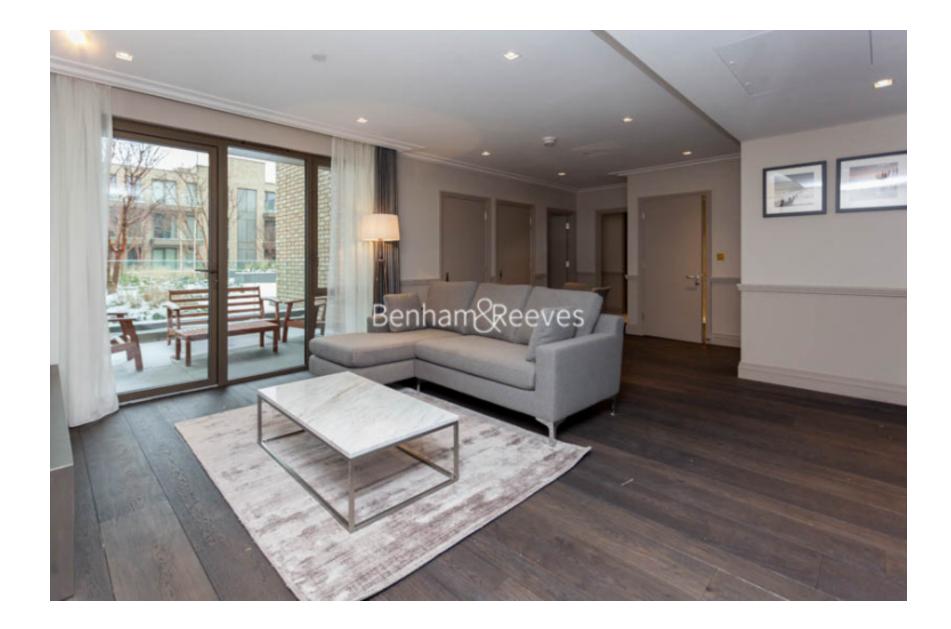

## **Queens Wharf, Hammersmith, W6**

£920 per week, £3,987 per month + fees

## 🛋 2 Bedrooms 🖾 2 Bathrooms 🕮 Furnished

Contemporary fourth floor riverside apartment with rooftop terrace, located in Hammersmith. Ideally located 2-minute walk from Hammersmith station (District, Piccadilly and Hammersmith & City lines.)

### **Property features**

2 Bedrooms | 2 Bathrooms | Reception | Furnished | Fitted Kitchen | EPC-B | Landscaped podium gardens | 24 hour concierge | Nearby Hammersmith Underground Station

For more information about this property, please call our Hammersmith branch on