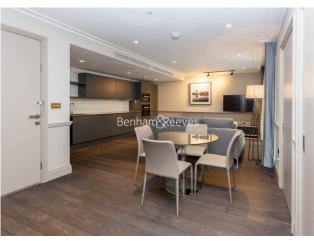

## 🛋 2 Bedrooms 🖾 2 Bathrooms 🕮 Furnished

Contemporary fourth floor riverside apartment with rooftop terrace, located in Hammersmith. Ideally located 2-minute walk from Hammersmith station (District, Piccadilly and Hammersmith & City lines.)

### **Property features**

2 Bedrooms | 2 Bathrooms | Reception | Furnished | Fitted Kitchen | EPC-B | Landscaped podium gardens | 24 hour concierge | Nearby Hammersmith Underground Station

For more information about this property, please call our Hammersmith branch on