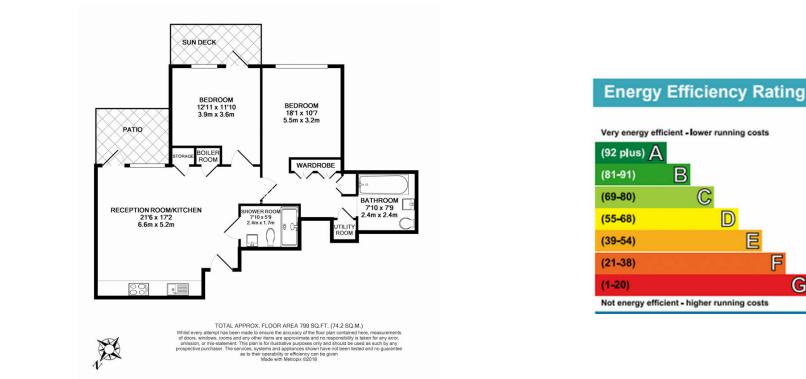

### **Property features**

2 Bedrooms | 2 Bathrooms | Reception | Furnished | Fitted Kitchen | EPC-B | Landscaped podium gardens | 24 hour concierge | Nearby Hammersmith Underground Station

For more information about this property, please call our Hammersmith branch on

## **Queens Wharf, Hammersmith, W6**

£920 per week, £3,987 per month + fees

www.benhams.com

Current | Potential

85

85

G