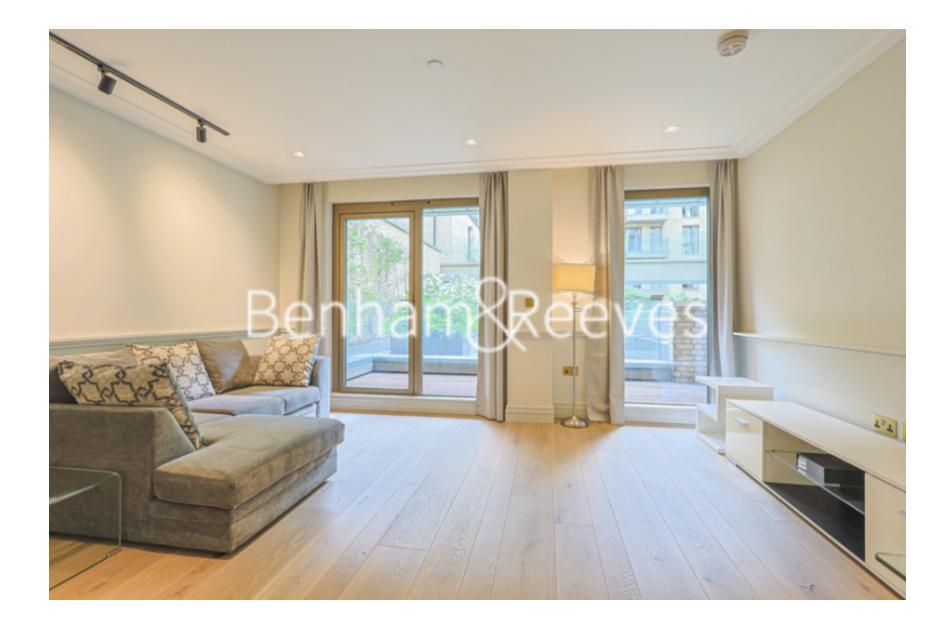

## 🛋 1 Bedroom 🖼 1 Bathroom 🕮 Furnished

Spacious, furnished 5th floor apartment situated in a coveted development located next to the Grade II listed Hammersmith Bridge in Hammersmith, W6. The development offers a host of excellent amenities and Riverside walkway connecting to the Thames Path, leading to Chiswick and Barnes, or Fulham and Chelsea.

### **Property features**

1 bedroom apartment with Built-in Wardrobes (5th Floor) | Very Bright & Spacious Reception Room | Fully furnished | landscaped gardens and roof terrace | Luxury Bathroom Features with Dark Brown Pearl Finish | EPC-B | Designable Fully Fitted Open Plan Kitchen with Appliances | Multi-channel Underfloor Heating / Air Ventilation System | Located along the river Thames | Very short walk Piccadilly line, District line, Circle line