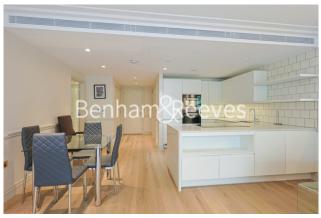

### **Property features**

1 bedroom apartment with Built-in Wardrobes (5th Floor) | Very Bright & Spacious Reception Room | Fully furnished | landscaped gardens and roof terrace | Luxury Bathroom Features with Dark Brown Pearl Finish | EPC-B | Designable Fully Fitted Open Plan Kitchen with Appliances | Multi-channel Underfloor Heating / Air Ventilation System | Located along the river Thames | Very short walk Piccadilly line, District line, Circle line