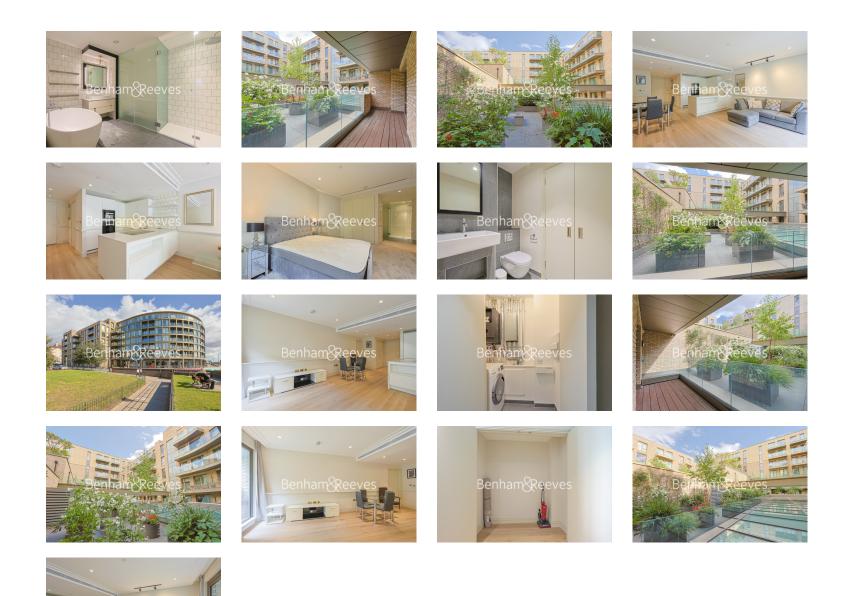

## 🛋 1 Bedroom 🖼 1 Bathroom 🕮 Furnished

Spacious, furnished 5th floor apartment situated in a coveted development located next to the Grade II listed Hammersmith Bridge in Hammersmith, W6. The development offers a host of excellent amenities and Riverside walkway connecting to the Thames Path, leading to Chiswick and Barnes, or Fulham and Chelsea.

### **Property features**

1 bedroom apartment with Built-in Wardrobes (5th Floor) | Very Bright & Spacious Reception Room | Fully furnished | landscaped gardens and roof terrace | Luxury Bathroom Features with Dark Brown Pearl Finish | EPC-B | Designable Fully Fitted Open Plan Kitchen with Appliances | Multi-channel Underfloor Heating / Air Ventilation System | Located along the river Thames | Very short walk Piccadilly line, District line, Circle line