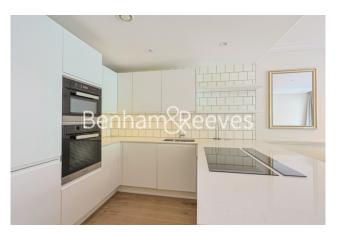

### **Property features**

1 bedroom apartment with Built-in Wardrobes (5th Floor) | Very Bright & Spacious Reception Room | Fully furnished | landscaped gardens and roof terrace | Luxury Bathroom Features with Dark Brown Pearl Finish | EPC-B | Designable Fully Fitted Open Plan Kitchen with Appliances | Multi-channel Underfloor Heating / Air Ventilation System | Located along the river Thames | Very short walk Piccadilly line, District line, Circle line