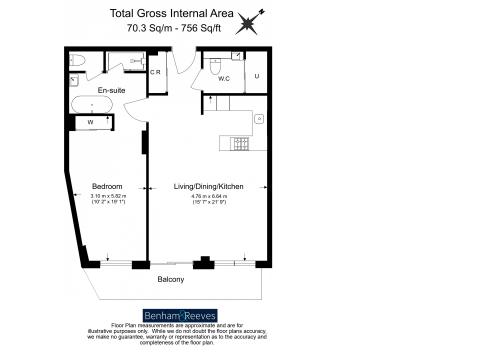

## 🛋 1 Bedroom 🖼 1 Bathroom 🕮 Furnished

Spacious, furnished 5th floor apartment situated in a coveted development located next to the Grade II listed Hammersmith Bridge in Hammersmith, W6. The development offers a host of excellent amenities and Riverside walkway connecting to the Thames Path, leading to Chiswick and Barnes, or Fulham and Chelsea.

### **Property features**

1 bedroom apartment with Built-in Wardrobes (5th Floor) | Very Bright & Spacious Reception Room | Fully furnished | landscaped gardens and roof terrace | Luxury Bathroom Features with Dark Brown Pearl Finish | EPC-B | Designable Fully Fitted Open Plan Kitchen with Appliances | Multi-channel Underfloor Heating / Air Ventilation System | Located along the river Thames | Very short walk Piccadilly line, District line, Circle line