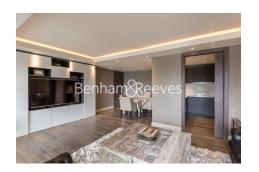

Fulham Reach, Hammersmith, W6

£1,038 per week, £4,498 per month + fees

# ■ 2 Bedrooms ■ 2 Bathrooms ■ Furnished

Tastefully presented apartment with excellent resident amenities, set in a popular Riverside development in the heart of Hammersmith. Well located within walking distance from Hammersmith (Zone 2) underground station (District, Circle, Piccadilly, and Hammersmith & City lines).

### **Property features**

Two Double Bedroom Apartment with Built-in Wardrobe | Fully Fitted Kitchen Integrated with Well-Known Appliances | Air Ventilation / Underfloor Heating / Air Conditioning | 24 Hr Concierge / 24 Hr Security / Communal Gardens | Luxurious Two x Bathrooms | EPC-B | 1100 sq. ft Apartment Offered on furnished basis | Great Facilities: swimming pool, gym, screening room | Third Floor Apartment with a Direct River View | Nearby Hammersmith Underground Station