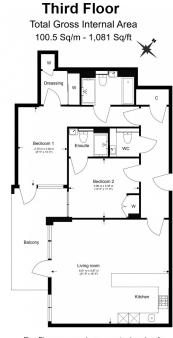

## Fulham Reach, Hammersmith, W6

£1,038 per week, £4,498 per month + fees

Floor Plan measurements are approximate and are for illustrative purposes only. While we do not doubt the floor plans accuracy, we make no guarantee, warranty or representation as to the accuracy and completeness of the floor plan.