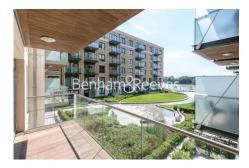

### **Property features**

Two Double Bedroom Apartment with Built-in Wardrobe | Fully Fitted Kitchen Integrated with Well-Known Appliances | Air Ventilation / Underfloor Heating / Air Conditioning | 24 Hr Concierge / 24 Hr Security / Communal Gardens | Luxurious Two x Bathrooms | EPC-B | 1100 sq. ft Apartment Offered on furnished basis | Great Facilities: swimming pool, gym, screening room | Third Floor Apartment with a Direct River View | Nearby Hammersmith Underground Station