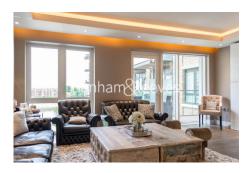

Fulham Reach, Hammersmith, W6

£1,038 per week, £4,498 per month + fees

# ■ 2 Bedrooms ■ 2 Bathrooms ■ Furnished

Tastefully presented apartment with excellent resident amenities, set in a popular Riverside development in the heart of Hammersmith. Well located within walking distance from Hammersmith (Zone 2) underground station (District, Circle, Piccadilly, and Hammersmith & City lines).

### **Property features**

Two Double Bedroom Apartment with Built-in Wardrobe | Fully Fitted Kitchen Integrated with Well-Known Appliances | Air Ventilation / Underfloor Heating / Air Conditioning | 24 Hr Concierge / 24 Hr Security / Communal Gardens | Luxurious Two x Bathrooms | EPC-B | 1100 sq. ft Apartment Offered on furnished basis | Great Facilities: swimming pool, gym, screening room | Third Floor Apartment with a Direct River View | Nearby Hammersmith Underground Station