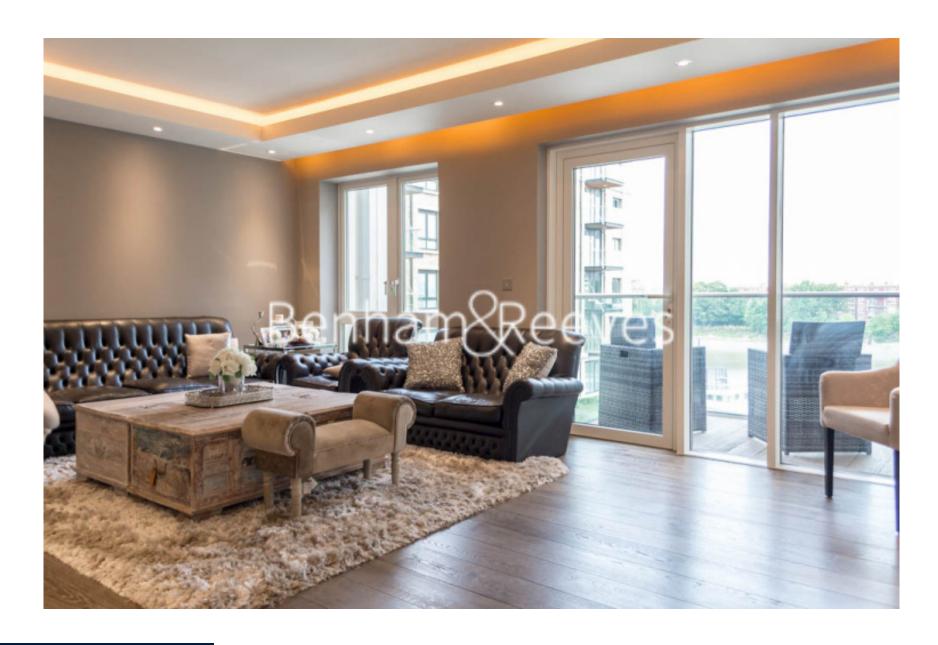

# ■ 2 Bedrooms ■ 2 Bathrooms ■ Furnished

Tastefully presented apartment with excellent resident amenities, set in a popular Riverside development in the heart of Hammersmith. Well located within walking distance from Hammersmith (Zone 2) underground station (District, Circle, Piccadilly, and Hammersmith & City lines).

### **Property features**

Two Double Bedroom Apartment with Built-in Wardrobe | Fully Fitted Kitchen Integrated with Well-Known Appliances | Air Ventilation / Underfloor Heating / Air Conditioning | 24 Hr Concierge / 24 Hr Security / Communal Gardens | Luxurious Two x Bathrooms | EPC-B | 1100 sq. ft Apartment Offered on furnished basis | Great Facilities: swimming pool, gym, screening room | Third Floor Apartment with a Direct River View | Nearby Hammersmith Underground Station