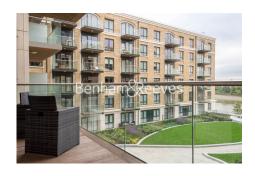

Fulham Reach, Hammersmith, W6

£1,038 per week, £4,498 per month + fees

# ■ 2 Bedrooms ■ 2 Bathrooms ■ Furnished

Tastefully presented apartment with excellent resident amenities, set in a popular Riverside development in the heart of Hammersmith. Well located within walking distance from Hammersmith (Zone 2) underground station (District, Circle, Piccadilly, and Hammersmith & City lines).

### **Property features**

Two Double Bedroom Apartment with Built-in Wardrobe | Fully Fitted Kitchen Integrated with Well-Known Appliances | Air Ventilation / Underfloor Heating / Air Conditioning | 24 Hr Concierge / 24 Hr Security / Communal Gardens | Luxurious Two x Bathrooms | EPC-B | 1100 sq. ft Apartment Offered on furnished basis | Great Facilities: swimming pool, gym, screening room | Third Floor Apartment with a Direct River View | Nearby Hammersmith Underground Station