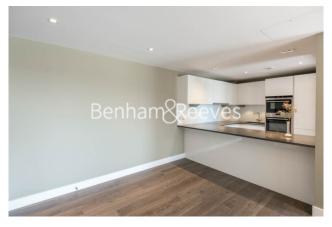

### **Property features**

Two Double Bedroom Apartment with Built-in Wardrobe | Fully Fitted Kitchen Integrated with Well-Known Appliances | Air Ventilation / Underfloor Heating / Air Conditioning | 24 Hr Concierge / 24 Hr Security / Communal Gardens | Luxurious Two x Bathrooms | EPC-B | 1100 sq. ft Apartment Offered on furnished basis | Great Facilities: swimming pool, gym, screening room | Third Floor Apartment with a Direct River View | Nearby Hammersmith Underground Station