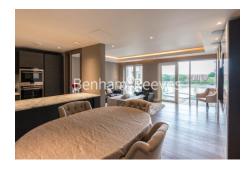

### **Property features**

Two Double Bedroom Apartment with Built-in Wardrobe | Fully Fitted Kitchen Integrated with Well-Known Appliances | Air Ventilation / Underfloor Heating / Air Conditioning | 24 Hr Concierge / 24 Hr Security / Communal Gardens | Luxurious Two x Bathrooms | EPC-B | 1100 sq. ft Apartment Offered on furnished basis | Great Facilities: swimming pool, gym, screening room | Third Floor Apartment with a Direct River View | Nearby Hammersmith Underground Station