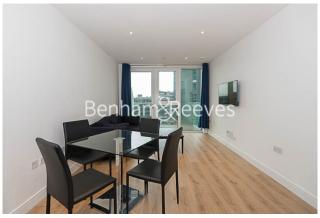

### 🛋 1 Bedroom 🖼 1 Bathroom 🕮 Furnished

Luxury, light and airy 5th floor apartment beautifully finished, with all modcons, situated in a prestigious development in the heart Hammersmith. Ideally located within walking distance to Hammersmith tube station

### **Property features**

1 bedroom 1 bathroom, furnished flat located on the 6th floor | Comfort Cooling, Wall heating and Underfloor heating | Wall Mounted TV / Large Private Terrace | Cream Stone Finish Luxury Bathroom | Contemporary Open-Plan Fitted Kitchen | EPC-B | Long Hallway / Utility Room | 24 hr Concierge / Quality Residents' Gym | Wooden Flooring | Hammersmith underground station