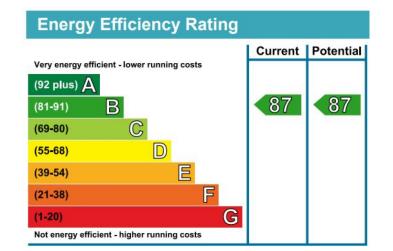

### **Property features**

1 bedroom 1 bathroom, furnished flat located on the 6th floor | Comfort Cooling, Wall heating and Underfloor heating | Wall Mounted TV / Large Private Terrace | Cream Stone Finish Luxury Bathroom | Contemporary Open-Plan Fitted Kitchen | EPC-B | Long Hallway / Utility Room | 24 hr Concierge / Quality Residents' Gym | Wooden Flooring | Hammersmith underground station