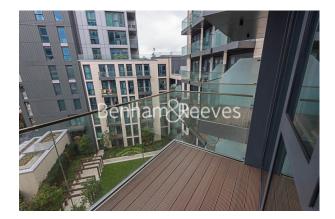

### **Property features**

1 bedroom 1 bathroom, furnished flat located on the 6th floor | Comfort Cooling, Wall heating and Underfloor heating | Wall Mounted TV / Large Private Terrace | Cream Stone Finish Luxury Bathroom | Contemporary Open-Plan Fitted Kitchen | EPC-B | Long Hallway / Utility Room | 24 hr Concierge / Quality Residents' Gym | Wooden Flooring | Hammersmith underground station