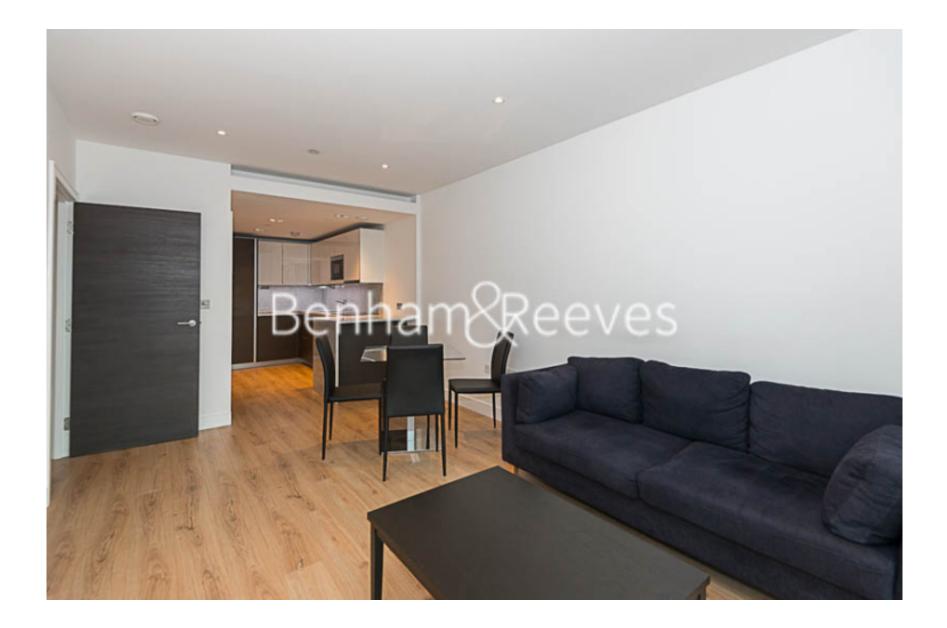

### 🛋 1 Bedroom 🖼 1 Bathroom 🕮 Furnished

Luxury, light and airy 5th floor apartment beautifully finished, with all modcons, situated in a prestigious development in the heart Hammersmith. Ideally located within walking distance to Hammersmith tube station

### **Property features**

1 bedroom 1 bathroom, furnished flat located on the 6th floor | Comfort Cooling, Wall heating and Underfloor heating | Wall Mounted TV / Large Private Terrace | Cream Stone Finish Luxury Bathroom | Contemporary Open-Plan Fitted Kitchen | EPC-B | Long Hallway / Utility Room | 24 hr Concierge / Quality Residents' Gym | Wooden Flooring | Hammersmith underground station