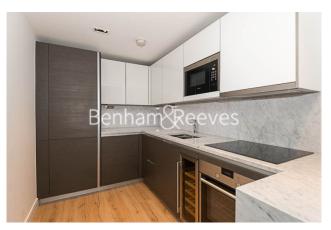

### **Property features**

1 bedroom 1 bathroom, furnished flat located on the 6th floor | Comfort Cooling, Wall heating and Underfloor heating | Wall Mounted TV / Large Private Terrace | Cream Stone Finish Luxury Bathroom | Contemporary Open-Plan Fitted Kitchen | EPC-B | Long Hallway / Utility Room | 24 hr Concierge / Quality Residents' Gym | Wooden Flooring | Hammersmith underground station