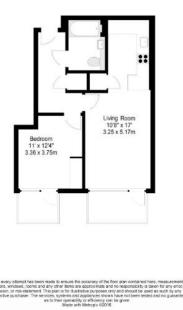

## Sovereign Court, Hammersmith, W6

£600 per week, £2,600 per month + fees

5th Floor Gross Internal Area: 542sq/ft - 51sq/m