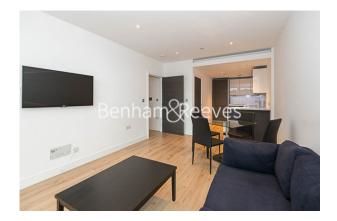

### 🛋 1 Bedroom 🖼 1 Bathroom 🕮 Furnished

Luxury, light and airy 5th floor apartment beautifully finished, with all modcons, situated in a prestigious development in the heart Hammersmith. Ideally located within walking distance to Hammersmith tube station

### **Property features**

1 bedroom 1 bathroom, furnished flat located on the 6th floor | Comfort Cooling, Wall heating and Underfloor heating | Wall Mounted TV / Large Private Terrace | Cream Stone Finish Luxury Bathroom | Contemporary Open-Plan Fitted Kitchen | EPC-B | Long Hallway / Utility Room | 24 hr Concierge / Quality Residents' Gym | Wooden Flooring | Hammersmith underground station