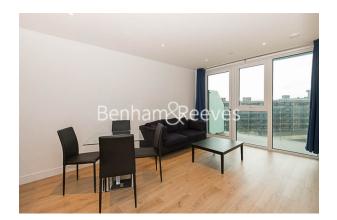

### 🛋 1 Bedroom 🖼 1 Bathroom 🕮 Furnished

Luxury, light and airy 5th floor apartment beautifully finished, with all modcons, situated in a prestigious development in the heart Hammersmith. Ideally located within walking distance to Hammersmith tube station

### **Property features**

1 bedroom 1 bathroom, furnished flat located on the 6th floor | Comfort Cooling, Wall heating and Underfloor heating | Wall Mounted TV / Large Private Terrace | Cream Stone Finish Luxury Bathroom | Contemporary Open-Plan Fitted Kitchen | EPC-B | Long Hallway / Utility Room | 24 hr Concierge / Quality Residents' Gym | Wooden Flooring | Hammersmith underground station