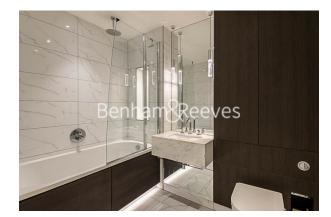

### **Property features**

1 bedroom 1 bathroom, furnished flat located on the 6th floor | Comfort Cooling, Wall heating and Underfloor heating | Wall Mounted TV / Large Private Terrace | Cream Stone Finish Luxury Bathroom | Contemporary Open-Plan Fitted Kitchen | EPC-B | Long Hallway / Utility Room | 24 hr Concierge / Quality Residents' Gym | Wooden Flooring | Hammersmith underground station