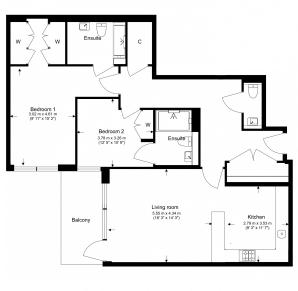

## Fulham Reach, Hammersmith, W6

£992 per week, £4,299 per month + fees

www.benhams.com

Total Gross Internal Area 108.3 Sg/m - 1,166 Sg/ft

Floor Plan measurements are approximate and are for illustrative purposes only. While we do not doubt the floor plans accuracy, we make no guarantee, warranty or representation as to the accuracy and completeness of the floor plan.