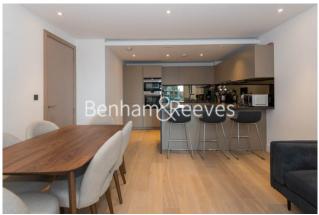

### **Property features**

2 bedroom unfurnished flat located | Wood floor throughout with underfloor heating | Air conditioning and comfort cooling | 24 hours concierge service with security | Swimming pool, gym, screening room, snooker room and spa | EPC-B | Spacious open plan kitchen with breakfast bar | Siemens fully integrated kitchen appliances with wine cooler | Good size storage area with large wardrobe in both bedrooms | 5 mins walk to Hammersmith tube station