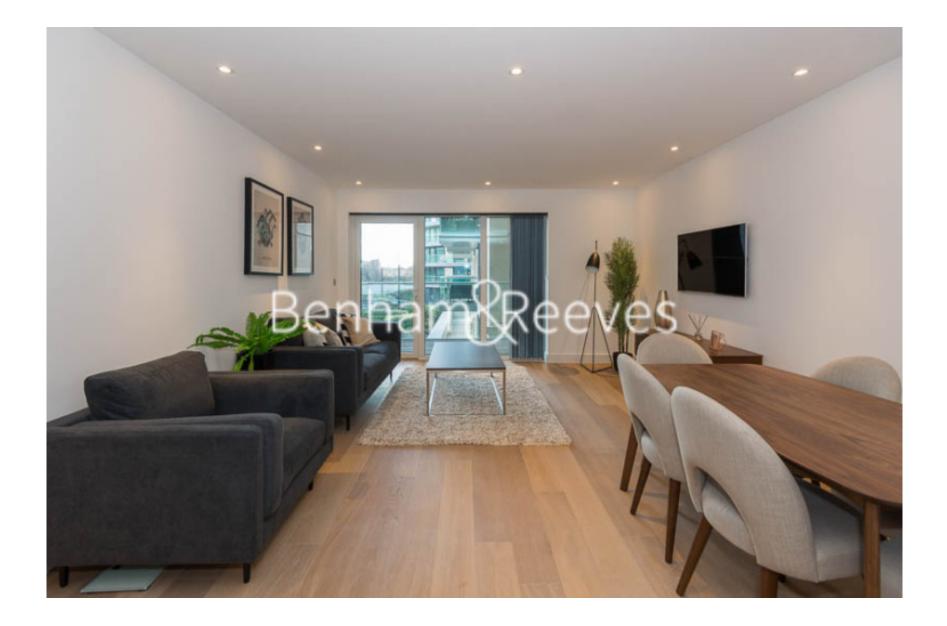

## 🛋 2 Bedrooms 🖼 2 Bathrooms 👄 Furnished

Spacious1stt floor apartment situated in a popular riverside development, with luxury amenities, close to the amenities of Hammersmith. Conveniently located from Hammersmith Underground station (District, Piccadilly, Circle and Hammersmith and City Lines).

### **Property features**

2 bedroom unfurnished flat located | Wood floor throughout with underfloor heating | Air conditioning and comfort cooling | 24 hours concierge service with security | Swimming pool, gym, screening room, snooker room and spa | EPC-B | Spacious open plan kitchen with breakfast bar | Siemens fully integrated kitchen appliances with wine cooler | Good size storage area with large wardrobe in both bedrooms | 5 mins walk to Hammersmith tube station