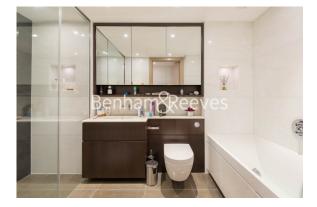

## 🛋 2 Bedrooms 🖼 2 Bathrooms 👄 Furnished

Spacious1stt floor apartment situated in a popular riverside development, with luxury amenities, close to the amenities of Hammersmith. Conveniently located from Hammersmith Underground station (District, Piccadilly, Circle and Hammersmith and City Lines).

### **Property features**

2 bedroom unfurnished flat located | Wood floor throughout with underfloor heating | Air conditioning and comfort cooling | 24 hours concierge service with security | Swimming pool, gym, screening room, snooker room and spa | EPC-B | Spacious open plan kitchen with breakfast bar | Siemens fully integrated kitchen appliances with wine cooler | Good size storage area with large wardrobe in both bedrooms | 5 mins walk to Hammersmith tube station