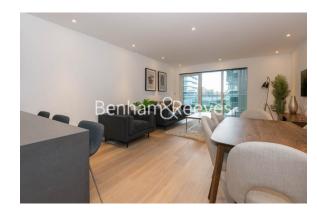

## 🛋 2 Bedrooms 🖼 2 Bathrooms 👄 Furnished

Spacious1stt floor apartment situated in a popular riverside development, with luxury amenities, close to the amenities of Hammersmith. Conveniently located from Hammersmith Underground station (District, Piccadilly, Circle and Hammersmith and City Lines).

### **Property features**

2 bedroom unfurnished flat located | Wood floor throughout with underfloor heating | Air conditioning and comfort cooling | 24 hours concierge service with security | Swimming pool, gym, screening room, snooker room and spa | EPC-B | Spacious open plan kitchen with breakfast bar | Siemens fully integrated kitchen appliances with wine cooler | Good size storage area with large wardrobe in both bedrooms | 5 mins walk to Hammersmith tube station