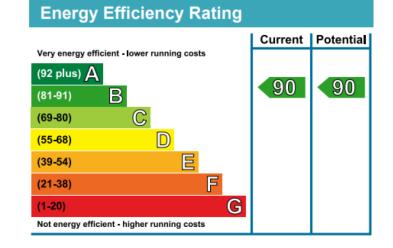

### **Property features**

2 bedroom unfurnished flat located | Wood floor throughout with underfloor heating | Air conditioning and comfort cooling | 24 hours concierge service with security | Swimming pool, gym, screening room, snooker room and spa | EPC-B | Spacious open plan kitchen with breakfast bar | Siemens fully integrated kitchen appliances with wine cooler | Good size storage area with large wardrobe in both bedrooms | 5 mins walk to Hammersmith tube station