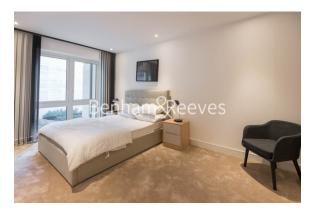

## 🛋 2 Bedrooms 🖼 2 Bathrooms 👄 Furnished

Spacious1stt floor apartment situated in a popular riverside development, with luxury amenities, close to the amenities of Hammersmith. Conveniently located from Hammersmith Underground station (District, Piccadilly, Circle and Hammersmith and City Lines).

### **Property features**

2 bedroom unfurnished flat located | Wood floor throughout with underfloor heating | Air conditioning and comfort cooling | 24 hours concierge service with security | Swimming pool, gym, screening room, snooker room and spa | EPC-B | Spacious open plan kitchen with breakfast bar | Siemens fully integrated kitchen appliances with wine cooler | Good size storage area with large wardrobe in both bedrooms | 5 mins walk to Hammersmith tube station