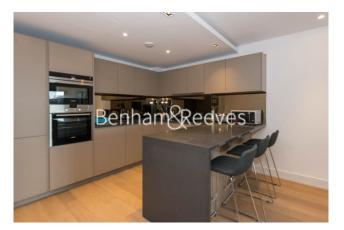

### **Property features**

2 bedroom unfurnished flat located | Wood floor throughout with underfloor heating | Air conditioning and comfort cooling | 24 hours concierge service with security | Swimming pool, gym, screening room, snooker room and spa | EPC-B | Spacious open plan kitchen with breakfast bar | Siemens fully integrated kitchen appliances with wine cooler | Good size storage area with large wardrobe in both bedrooms | 5 mins walk to Hammersmith tube station