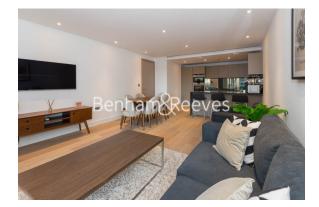

## 🛋 2 Bedrooms 🖼 2 Bathrooms 👄 Furnished

Spacious1stt floor apartment situated in a popular riverside development, with luxury amenities, close to the amenities of Hammersmith. Conveniently located from Hammersmith Underground station (District, Piccadilly, Circle and Hammersmith and City Lines).

### **Property features**

2 bedroom unfurnished flat located | Wood floor throughout with underfloor heating | Air conditioning and comfort cooling | 24 hours concierge service with security | Swimming pool, gym, screening room, snooker room and spa | EPC-B | Spacious open plan kitchen with breakfast bar | Siemens fully integrated kitchen appliances with wine cooler | Good size storage area with large wardrobe in both bedrooms | 5 mins walk to Hammersmith tube station