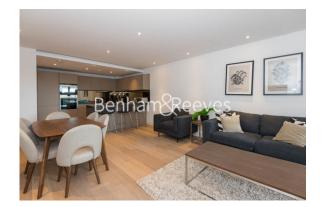

## 🛋 2 Bedrooms 🖼 2 Bathrooms 👄 Furnished

Spacious1stt floor apartment situated in a popular riverside development, with luxury amenities, close to the amenities of Hammersmith. Conveniently located from Hammersmith Underground station (District, Piccadilly, Circle and Hammersmith and City Lines).

### **Property features**

2 bedroom unfurnished flat located | Wood floor throughout with underfloor heating | Air conditioning and comfort cooling | 24 hours concierge service with security | Swimming pool, gym, screening room, snooker room and spa | EPC-B | Spacious open plan kitchen with breakfast bar | Siemens fully integrated kitchen appliances with wine cooler | Good size storage area with large wardrobe in both bedrooms | 5 mins walk to Hammersmith tube station