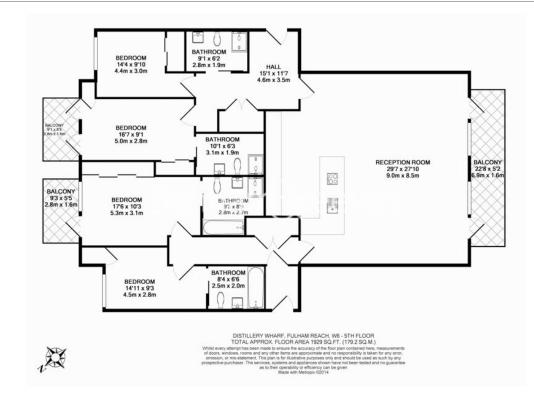

## 🛋 4 Bedrooms 🖼 4 Bathrooms 🕮 Unfurnished

Elegant 4th floor apartment with direct River views and secure parking siutated in a popular riversidee development with luxury amenities, in Hammersmith. Conveniently situated a short walk from Hammersmith Tube Station (Piccadilly, District, Circle, and Hammersmith & City lines).

### **Property features**

4 Bedrooms | 4 Bathrooms | 2 Receptions | Unfurnished | Miele Fitted Kitchen | EPC-B | Wood Floors | Fitness Suite and Parking | Nearby Hammersmith Tube Station

For more information about this property, please call our Hammersmith branch on