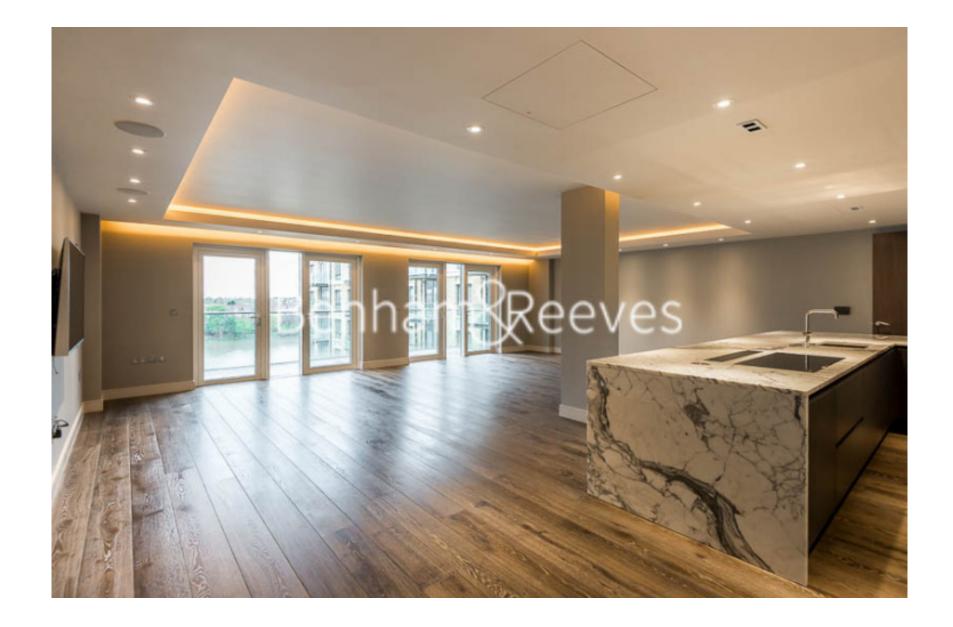

## **Regatta Lane, Hammersmith, W6**

£1,962 per week, £8,502 per month + fees

## 🛋 4 Bedrooms 🖼 4 Bathrooms 🕮 Unfurnished

Elegant 4th floor apartment with direct River views and secure parking siutated in a popular riversidee development with luxury amenities, in Hammersmith. Conveniently situated a short walk from Hammersmith Tube Station (Piccadilly, District, Circle, and Hammersmith & City lines).

### **Property features**

4 Bedrooms | 4 Bathrooms | 2 Receptions | Unfurnished | Miele Fitted Kitchen | EPC-B | Wood Floors | Fitness Suite and Parking | Nearby Hammersmith Tube Station

For more information about this property, please call our Hammersmith branch on