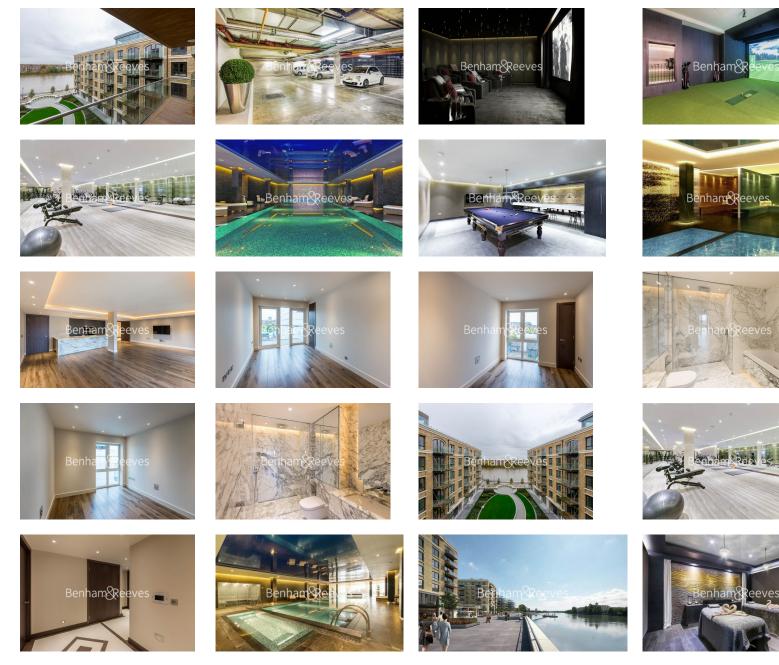

## 🛋 4 Bedrooms 🖼 4 Bathrooms 🕮 Unfurnished

Elegant 4th floor apartment with direct River views and secure parking siutated in a popular riversidee development with luxury amenities, in Hammersmith. Conveniently situated a short walk from Hammersmith Tube Station (Piccadilly, District, Circle, and Hammersmith & City lines).

### **Property features**

4 Bedrooms | 4 Bathrooms | 2 Receptions | Unfurnished | Miele Fitted Kitchen | EPC-B | Wood Floors | Fitness Suite and Parking | Nearby Hammersmith Tube Station

For more information about this property, please call our Hammersmith branch on