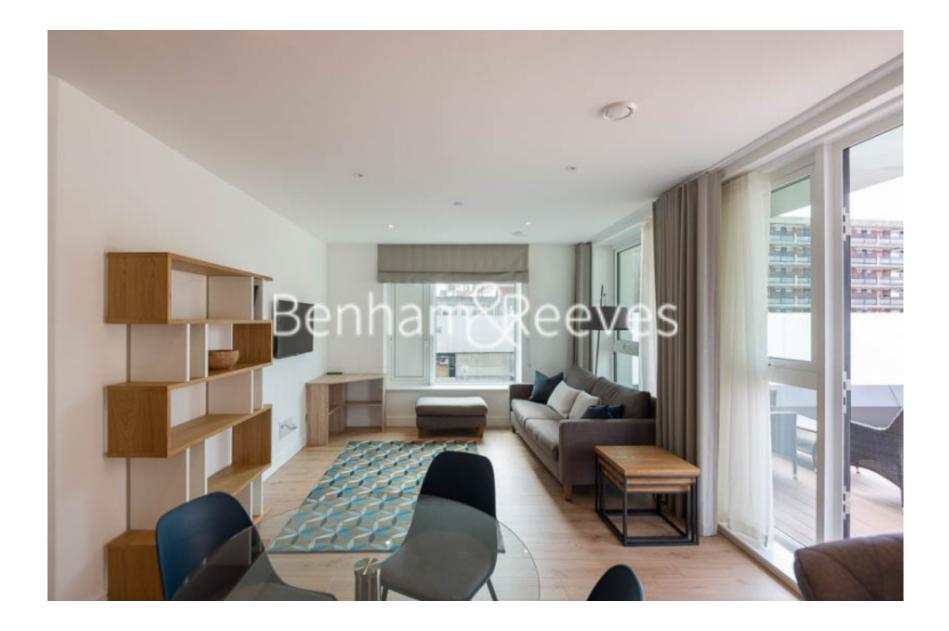

## 🛋 2 Bedrooms 🛛 🛱 2 Bathrooms 🕮 Furnished

Spacious second floor apartment set one of London's most desirable luxury developments in the heart of Hammersmith. Situated just a short walk (150m) from Hammersmith Underground Station.

### **Property features**

2 bedroom 2 bathroom, furnished flat | Wood Floor throughout | Comfort Cooling, Wall heating and Underfloor heating | Wall Mounted TV x 2 / Large Private Terrace | Contemporary Open-Plan Fitted Kitchen | EPC-B | 24 hr Concierge / Quality Residents' Gym | Long Hallway / Utility Room | Very Sizeable Open-Plan Reception with Hardwood Floors | Moments from Hammersmith Underground Station & Local Buses