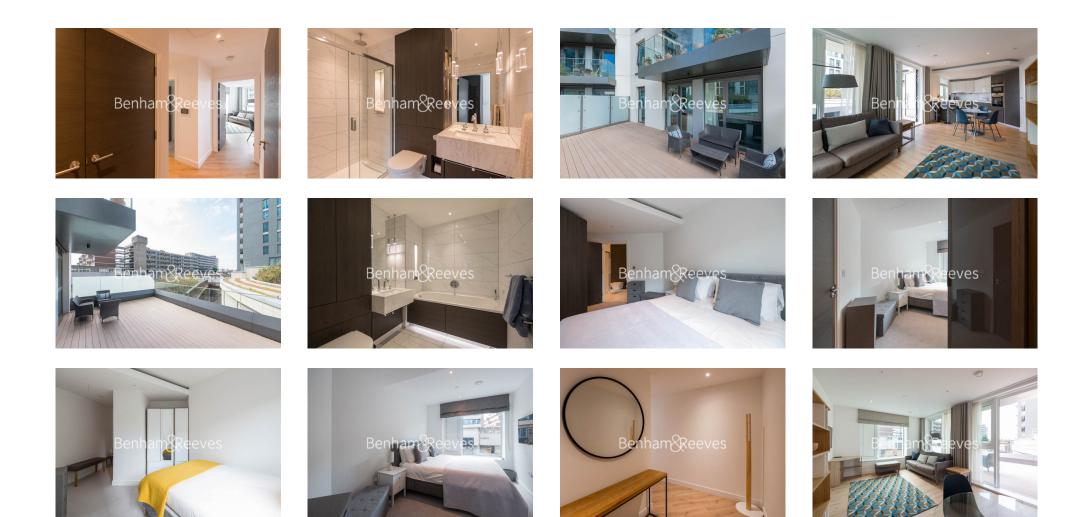

## 🛋 2 Bedrooms 🛛 🛱 2 Bathrooms 🕮 Furnished

Spacious second floor apartment set one of London's most desirable luxury developments in the heart of Hammersmith. Situated just a short walk (150m) from Hammersmith Underground Station.

### **Property features**

2 bedroom 2 bathroom, furnished flat | Wood Floor throughout | Comfort Cooling, Wall heating and Underfloor heating | Wall Mounted TV x 2 / Large Private Terrace | Contemporary Open-Plan Fitted Kitchen | EPC-B | 24 hr Concierge / Quality Residents' Gym | Long Hallway / Utility Room | Very Sizeable Open-Plan Reception with Hardwood Floors | Moments from Hammersmith Underground Station & Local Buses