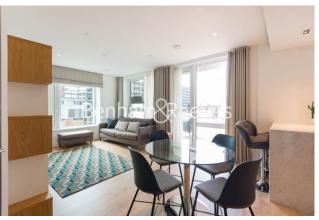

## 🛋 2 Bedrooms 🛛 🛱 2 Bathrooms 🕮 Furnished

Spacious second floor apartment set one of London's most desirable luxury developments in the heart of Hammersmith. Situated just a short walk (150m) from Hammersmith Underground Station.

### **Property features**

2 bedroom 2 bathroom, furnished flat | Wood Floor throughout | Comfort Cooling, Wall heating and Underfloor heating | Wall Mounted TV x 2 / Large Private Terrace | Contemporary Open-Plan Fitted Kitchen | EPC-B | 24 hr Concierge / Quality Residents' Gym | Long Hallway / Utility Room | Very Sizeable Open-Plan Reception with Hardwood Floors | Moments from Hammersmith Underground Station & Local Buses