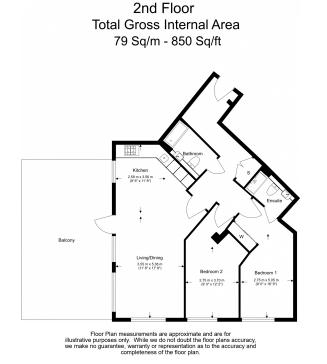

## 🛋 2 Bedrooms 🛛 🛱 2 Bathrooms 🕮 Furnished

Spacious second floor apartment set one of London's most desirable luxury developments in the heart of Hammersmith. Situated just a short walk (150m) from Hammersmith Underground Station.

### **Property features**

2 bedroom 2 bathroom, furnished flat | Wood Floor throughout | Comfort Cooling, Wall heating and Underfloor heating | Wall Mounted TV x 2 / Large Private Terrace | Contemporary Open-Plan Fitted Kitchen | EPC-B | 24 hr Concierge / Quality Residents' Gym | Long Hallway / Utility Room | Very Sizeable Open-Plan Reception with Hardwood Floors | Moments from Hammersmith Underground Station & Local Buses