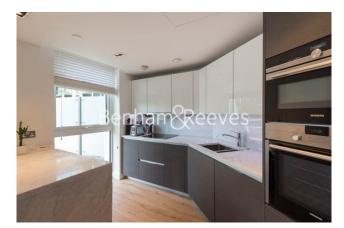

### **Property features**

2 bedroom 2 bathroom, furnished flat | Wood Floor throughout | Comfort Cooling, Wall heating and Underfloor heating | Wall Mounted TV x 2 / Large Private Terrace | Contemporary Open-Plan Fitted Kitchen | EPC-B | 24 hr Concierge / Quality Residents' Gym | Long Hallway / Utility Room | Very Sizeable Open-Plan Reception with Hardwood Floors | Moments from Hammersmith Underground Station & Local Buses