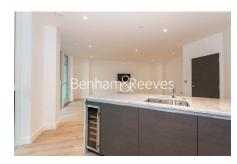

### **Property features**

2 Bedrooms | 2 Bathrooms | Reception | Furnished | Fitted Kitchen | EPC-B | Balcony, Landscape podium garden, Bicycle Storage | Lift ,24 hours concierge service, Gym, Wood floor | Nearby Hammersmith tube station