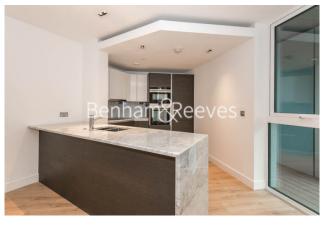

### **Property features**

2 Bedrooms | 2 Bathrooms | Reception | Furnished | Fitted Kitchen | EPC-B | Balcony, Landscape podium garden, Bicycle Storage | Lift ,24 hours concierge service, Gym, Wood floor | Nearby Hammersmith tube station