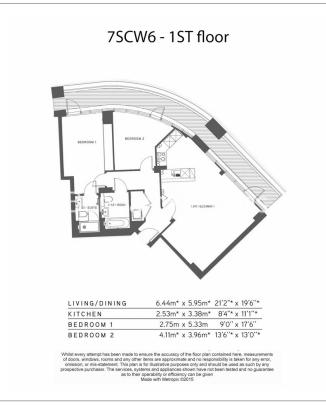

# □ 2 Bedrooms □ 2 Bathrooms □ Furnished

Luxury well-equipped 1st floor apartment situated in a highly sort after prestigious development in the heart of Hammersmith. Conveniently located a short walking distance from Hammersmith Underground Station.

### **Property features**

2 Bedrooms | 2 Bathrooms | Reception | Furnished | Fitted Kitchen | EPC-B | Balcony, Landscape podium garden, Bicycle Storage | Lift ,24 hours concierge service, Gym, Wood floor | Nearby Hammersmith tube station