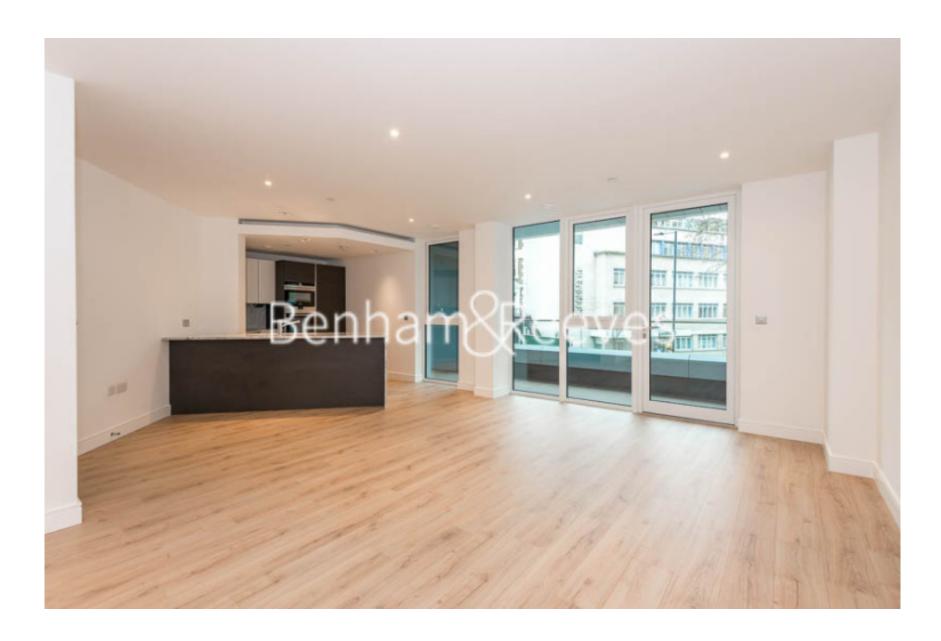

**Sovereign Court, Hammersmith, W6** £808 per week, £3,501 per month + fees

# □ 2 Bedrooms □ 2 Bathrooms □ Furnished

Luxury well-equipped 1st floor apartment situated in a highly sort after prestigious development in the heart of Hammersmith. Conveniently located a short walking distance from Hammersmith Underground Station.

### **Property features**

2 Bedrooms | 2 Bathrooms | Reception | Furnished | Fitted Kitchen | EPC-B | Balcony, Landscape podium garden, Bicycle Storage | Lift ,24 hours concierge service, Gym, Wood floor | Nearby Hammersmith tube station