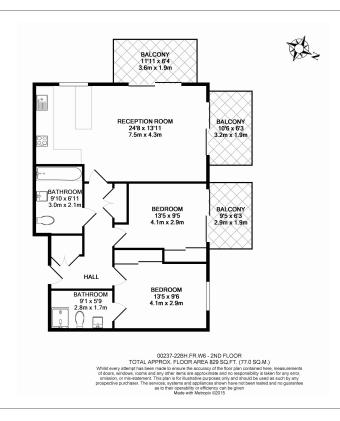

### **Property features**

Spacious Two Double Bedrooms with Built-In Wardrobes | Stylish Fully Fitted Kitchen Featuring Premium Integrated Ap | Generous Double Reception Room with Dedicated Dining Area | Elegantly Furnished for Immediate Comfort and Convenience | Three Private Balconies and Access to World-Class Resident A | EPC-B | Secure Underground Parking Included | 24-hour concierge, 24-hour security, and landscaped communal | Air Ventilation / Underfloor Heating / Air Conditioning | Prime Location: moments from Hammersmith Underground Statio