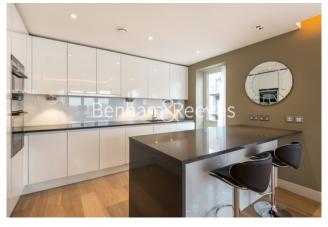

### **Property features**

Spacious Two Double Bedrooms with Built-In Wardrobes | Stylish Fully Fitted Kitchen Featuring Premium Integrated Ap | Generous Double Reception Room with Dedicated Dining Area | Elegantly Furnished for Immediate Comfort and Convenience | Three Private Balconies and Access to World-Class Resident A | EPC-B | Secure Underground Parking Included | 24-hour concierge, 24-hour security, and landscaped communal | Air Ventilation / Underfloor Heating / Air Conditioning | Prime Location: moments from Hammersmith Underground Statio