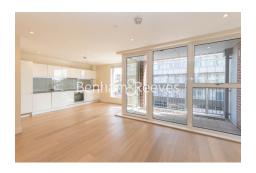

# ☐ Studio ☐ 1 Bathroom ☐ Furnished/UnFurnished

A stylish 2nd floor studio apartment that mixes classical charm with a modern feel, situated in a concierged complex on the fringes of Ravenscourt Park Station and close to the amenities of Hammersmith.

### **Property features**

Large Double Studio | Spacious Reception Room | Internal Area: 524 Sq Ft / Wooden Flooring Throughout | Concierge | Open-Plan Kitchen Integrated with Well-Known Appliances | EPC-B | luxury double shower room | lift access and indoor communal gardens | Moment from Ravenscourt Park Station