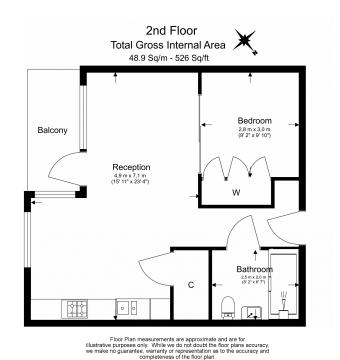

### **Property features**

Large Double Studio | Spacious Reception Room | Internal Area: 524 Sq Ft / Wooden Flooring Throughout | Concierge | Open-Plan Kitchen Integrated with Well-Known Appliances | EPC-B | luxury double shower room | lift access and indoor communal gardens | Moment from Ravenscourt Park Station