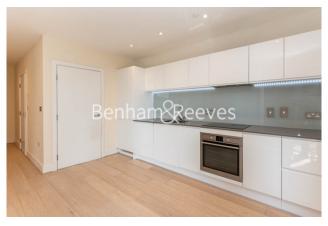

### **Property features**

Large Double Studio | Spacious Reception Room | Internal Area: 524 Sq Ft / Wooden Flooring Throughout | Concierge | Open-Plan Kitchen Integrated with Well-Known Appliances | EPC-B | luxury double shower room | lift access and indoor communal gardens | Moment from Ravenscourt Park Station