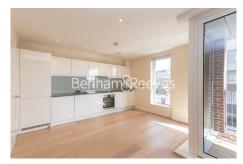

# ☐ Studio ☐ 1 Bathroom ☐ Furnished/UnFurnished

A stylish 2nd floor studio apartment that mixes classical charm with a modern feel, situated in a concierged complex on the fringes of Ravenscourt Park Station and close to the amenities of Hammersmith.

### **Property features**

Large Double Studio | Spacious Reception Room | Internal Area: 524 Sq Ft / Wooden Flooring Throughout | Concierge | Open-Plan Kitchen Integrated with Well-Known Appliances | EPC-B | luxury double shower room | lift access and indoor communal gardens | Moment from Ravenscourt Park Station