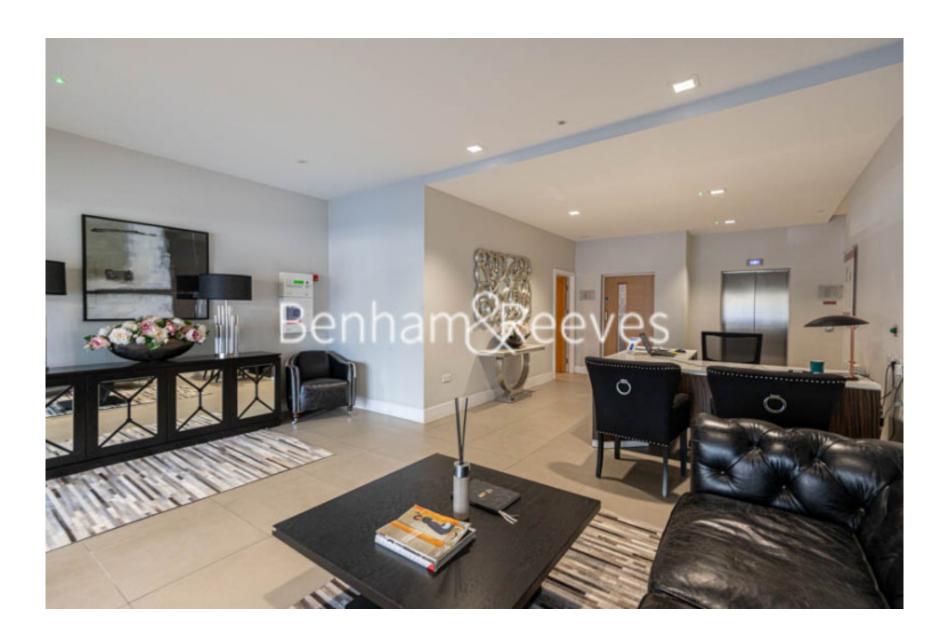

# ☐ Studio ☐ 1 Bathroom ☐ Furnished/UnFurnished

A stylish 2nd floor studio apartment that mixes classical charm with a modern feel, situated in a concierged complex on the fringes of Ravenscourt Park Station and close to the amenities of Hammersmith.

### **Property features**

Large Double Studio | Spacious Reception Room | Internal Area: 524 Sq Ft / Wooden Flooring Throughout | Concierge | Open-Plan Kitchen Integrated with Well-Known Appliances | EPC-B | luxury double shower room | lift access and indoor communal gardens | Moment from Ravenscourt Park Station