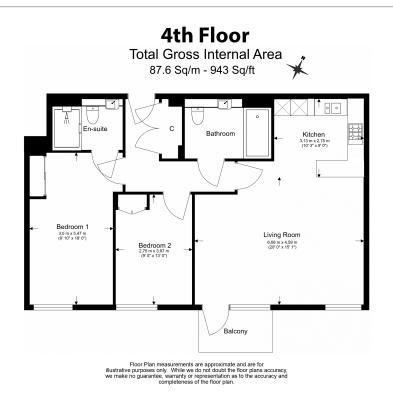

## 🛋 2 Bedrooms 🛛 🛱 2 Bathrooms 🕮 Furnished

PARKING INCLUDED A stunning, sixth floor apartment situated within a vibrant Riverside landmark development with direct River views. Close to good transport connections are within easy reach of the fashionable areas of Chelsea and King's Road.

### **Property features**

2 Bedrooms | 2 Bathrooms | Reception | Furnished | Fitted Kitchen | EPC-B | Wooden Flooring | One right to Park Included | Nearby Hammersmith Tube Station

For more information about this property, please call our Hammersmith branch on