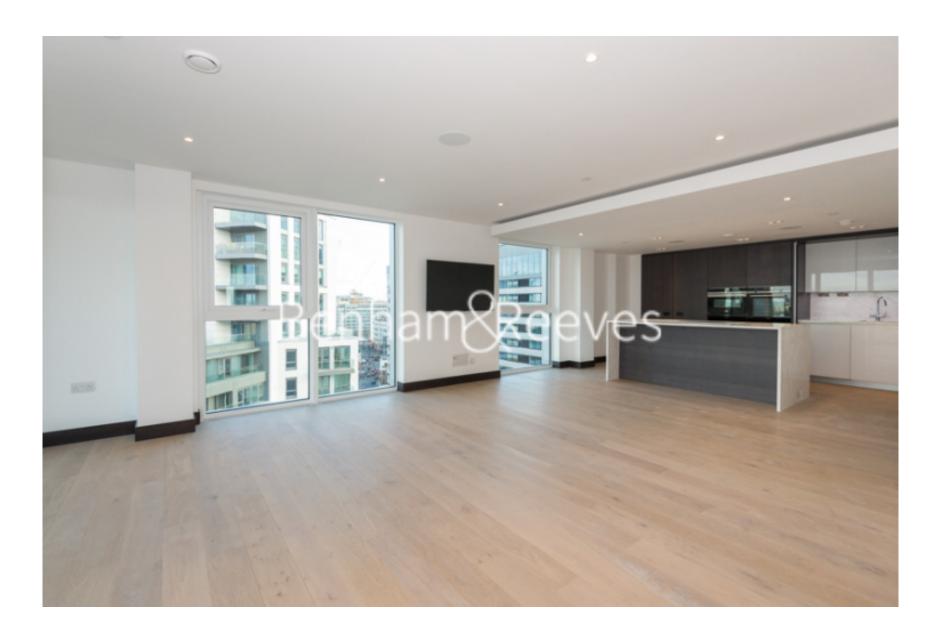

## ■ 3 Bedrooms □ 2 Bathrooms □ Unfurnished

Large luxury 12th floor apartment situated in a prestigious development in the heart of Hammersmith. The property offered on unfurnished basis and is located within walking distance from Hammersmith underground station (Circle, District, Piccadilly and Hammersmith and City lines.

## **Property features**

3 bedroom 2 bathroom, furnished flat | Wood Floor throughout | Comfort Cooling, Wall heating and Underfloor heating | Unfurnished apartment , 1x wall mounted TV | 2 x Cream Stone Finish Luxury Bathroom | EPC-B | Contemporary Open-Plan Fitted Kitchen | 24 hr Concierge / Quality Residents' Gym | Long Hallway / Utility Room / Large Terrace | Moments from Hammersmith Underground Station & Local Buses