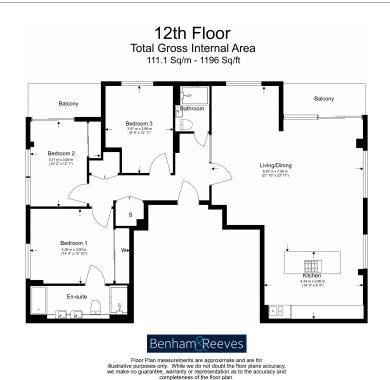

## ■ 3 Bedrooms □ 2 Bathrooms □ Unfurnished

Large luxury 12th floor apartment situated in a prestigious development in the heart of Hammersmith. The property offered on unfurnished basis and is located within walking distance from Hammersmith underground station (Circle, District, Piccadilly and Hammersmith and City lines.

## **Property features**

3 bedroom 2 bathroom, furnished flat | Wood Floor throughout | Comfort Cooling, Wall heating and Underfloor heating | Unfurnished apartment , 1x wall mounted TV | 2 x Cream Stone Finish Luxury Bathroom | EPC-B | Contemporary Open-Plan Fitted Kitchen | 24 hr Concierge / Quality Residents' Gym | Long Hallway / Utility Room / Large Terrace | Moments from Hammersmith Underground Station & Local Buses