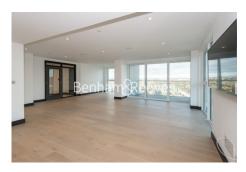

**Sovereign Court, Hammersmith, W6** 

£1,154 per week, £5,000 per month + fees

## ■ 3 Bedrooms □ 2 Bathrooms □ Unfurnished

Large luxury 12th floor apartment situated in a prestigious development in the heart of Hammersmith. The property offered on unfurnished basis and is located within walking distance from Hammersmith underground station (Circle, District, Piccadilly and Hammersmith and City lines.

## **Property features**

3 bedroom 2 bathroom, furnished flat | Wood Floor throughout | Comfort Cooling, Wall heating and Underfloor heating | Unfurnished apartment , 1x wall mounted TV | 2 x Cream Stone Finish Luxury Bathroom | EPC-B | Contemporary Open-Plan Fitted Kitchen | 24 hr Concierge / Quality Residents' Gym | Long Hallway / Utility Room / Large Terrace | Moments from Hammersmith Underground Station & Local Buses