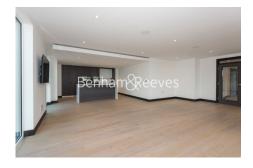

## ■ 3 Bedrooms □ 2 Bathrooms □ Unfurnished

Large luxury 12th floor apartment situated in a prestigious development in the heart of Hammersmith. The property offered on unfurnished basis and is located within walking distance from Hammersmith underground station (Circle, District, Piccadilly and Hammersmith and City lines.

## **Property features**

3 bedroom 2 bathroom, furnished flat | Wood Floor throughout | Comfort Cooling, Wall heating and Underfloor heating | Unfurnished apartment , 1x wall mounted TV | 2 x Cream Stone Finish Luxury Bathroom | EPC-B | Contemporary Open-Plan Fitted Kitchen | 24 hr Concierge / Quality Residents' Gym | Long Hallway / Utility Room / Large Terrace | Moments from Hammersmith Underground Station & Local Buses