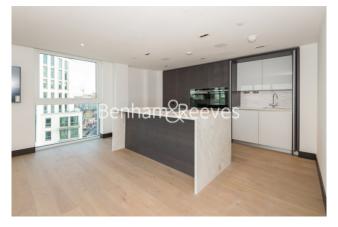

## **Property features**

3 bedroom 2 bathroom, furnished flat | Wood Floor throughout | Comfort Cooling, Wall heating and Underfloor heating | Unfurnished apartment , 1x wall mounted TV | 2 x Cream Stone Finish Luxury Bathroom | EPC-B | Contemporary Open-Plan Fitted Kitchen | 24 hr Concierge / Quality Residents' Gym | Long Hallway / Utility Room / Large Terrace | Moments from Hammersmith Underground Station & Local Buses