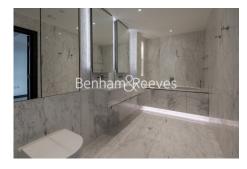

## **Property features**

3 bedroom 2 bathroom, furnished flat | Wood Floor throughout | Comfort Cooling, Wall heating and Underfloor heating | Unfurnished apartment , 1x wall mounted TV | 2 x Cream Stone Finish Luxury Bathroom | EPC-B | Contemporary Open-Plan Fitted Kitchen | 24 hr Concierge / Quality Residents' Gym | Long Hallway / Utility Room / Large Terrace | Moments from Hammersmith Underground Station & Local Buses