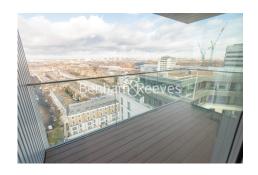

**Sovereign Court, Hammersmith, W6** 

£1,154 per week, £5,000 per month + fees

## ■ 3 Bedrooms □ 2 Bathrooms □ Unfurnished

Large luxury 12th floor apartment situated in a prestigious development in the heart of Hammersmith. The property offered on unfurnished basis and is located within walking distance from Hammersmith underground station (Circle, District, Piccadilly and Hammersmith and City lines.

## **Property features**

3 bedroom 2 bathroom, furnished flat | Wood Floor throughout | Comfort Cooling, Wall heating and Underfloor heating | Unfurnished apartment , 1x wall mounted TV | 2 x Cream Stone Finish Luxury Bathroom | EPC-B | Contemporary Open-Plan Fitted Kitchen | 24 hr Concierge / Quality Residents' Gym | Long Hallway / Utility Room / Large Terrace | Moments from Hammersmith Underground Station & Local Buses