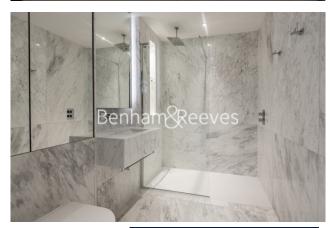

## **Property features**

3 bedroom 2 bathroom, furnished flat | Wood Floor throughout | Comfort Cooling, Wall heating and Underfloor heating | Unfurnished apartment , 1x wall mounted TV | 2 x Cream Stone Finish Luxury Bathroom | EPC-B | Contemporary Open-Plan Fitted Kitchen | 24 hr Concierge / Quality Residents' Gym | Long Hallway / Utility Room / Large Terrace | Moments from Hammersmith Underground Station & Local Buses