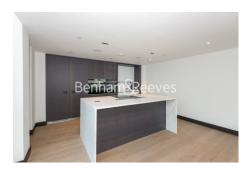

## **Property features**

3 bedroom 2 bathroom, furnished flat | Wood Floor throughout | Comfort Cooling, Wall heating and Underfloor heating | Unfurnished apartment , 1x wall mounted TV | 2 x Cream Stone Finish Luxury Bathroom | EPC-B | Contemporary Open-Plan Fitted Kitchen | 24 hr Concierge / Quality Residents' Gym | Long Hallway / Utility Room / Large Terrace | Moments from Hammersmith Underground Station & Local Buses