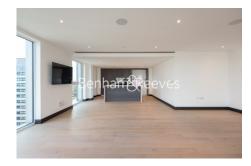

## ■ 3 Bedrooms □ 2 Bathrooms □ Unfurnished

Large luxury 12th floor apartment situated in a prestigious development in the heart of Hammersmith. The property offered on unfurnished basis and is located within walking distance from Hammersmith underground station (Circle, District, Piccadilly and Hammersmith and City lines.

## **Property features**

3 bedroom 2 bathroom, furnished flat | Wood Floor throughout | Comfort Cooling, Wall heating and Underfloor heating | Unfurnished apartment , 1x wall mounted TV | 2 x Cream Stone Finish Luxury Bathroom | EPC-B | Contemporary Open-Plan Fitted Kitchen | 24 hr Concierge / Quality Residents' Gym | Long Hallway / Utility Room / Large Terrace | Moments from Hammersmith Underground Station & Local Buses