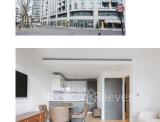

## Beadon Road, Hammersmith, W6

£623 per week, £2,700 per month + fees

## 🛋 1 Bedroom 🖼 1 Bathroom 👄 Furnished

Spacious luxury 5th floor apartment, with air-conditioning, and contemporarily furnished, situated in a prestigious development in the heart of Hammersmith, within walking distance from Hammersmith Underground Station (Circle, District, Piccadilly and Hammersmith and City Lines). Offered fully furnished

### **Property features**

1 bedroom 1 bathroom, furnished flat | Wood Floor throughout | Comfort Cooling, Wall heating and Underfloor heating | Wall Mounted TV / Large Private Terrace | White Stone Finish Luxury Bathroom | EPC-B | 24 hr Concierge / Quality Residents' Gym | Long Hallway / Utility Room | Very Sizeable Open-Plan Reception with Hardwood Floors | Moments from Hammersmith Underground Station & Local Buses