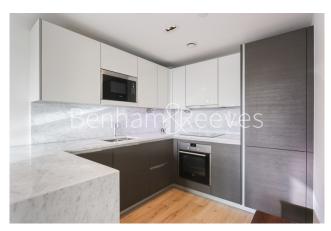

### **Property features**

1 bedroom 1 bathroom, furnished flat | Wood Floor throughout | Comfort Cooling, Wall heating and Underfloor heating | Wall Mounted TV / Large Private Terrace | White Stone Finish Luxury Bathroom | EPC-B | 24 hr Concierge / Quality Residents' Gym | Long Hallway / Utility Room | Very Sizeable Open-Plan Reception with Hardwood Floors | Moments from Hammersmith Underground Station & Local Buses