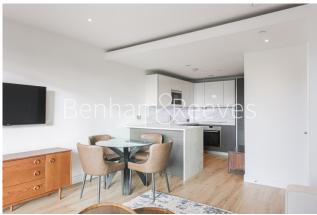

## 🛋 1 Bedroom 🖼 1 Bathroom 👄 Furnished

Spacious luxury 5th floor apartment, with air-conditioning, and contemporarily furnished, situated in a prestigious development in the heart of Hammersmith, within walking distance from Hammersmith Underground Station (Circle, District, Piccadilly and Hammersmith and City Lines). Offered fully furnished

### **Property features**

1 bedroom 1 bathroom, furnished flat | Wood Floor throughout | Comfort Cooling, Wall heating and Underfloor heating | Wall Mounted TV / Large Private Terrace | White Stone Finish Luxury Bathroom | EPC-B | 24 hr Concierge / Quality Residents' Gym | Long Hallway / Utility Room | Very Sizeable Open-Plan Reception with Hardwood Floors | Moments from Hammersmith Underground Station & Local Buses