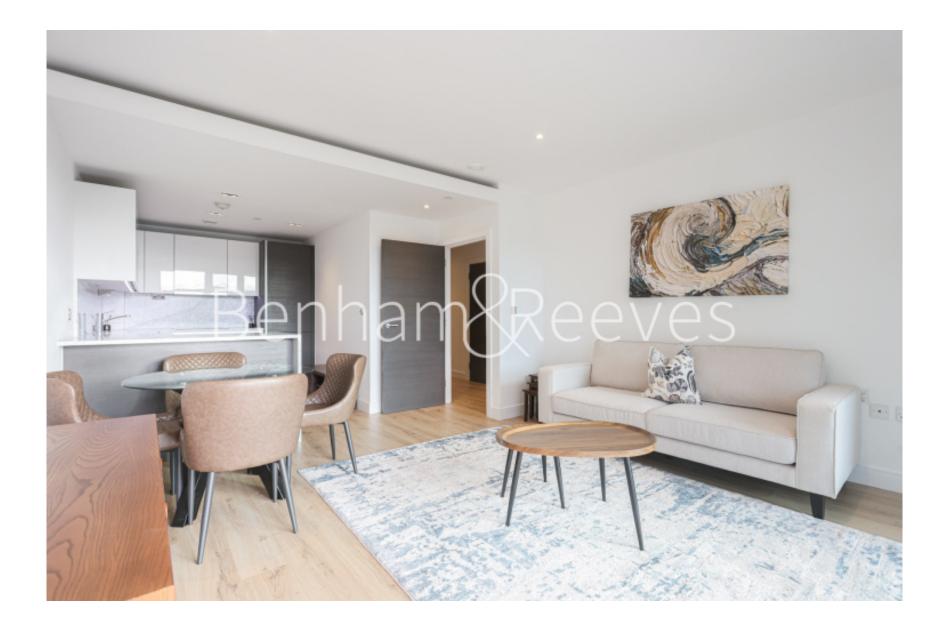

## 🛋 1 Bedroom 🖼 1 Bathroom 👄 Furnished

Spacious luxury 5th floor apartment, with air-conditioning, and contemporarily furnished, situated in a prestigious development in the heart of Hammersmith, within walking distance from Hammersmith Underground Station (Circle, District, Piccadilly and Hammersmith and City Lines). Offered fully furnished

### **Property features**

1 bedroom 1 bathroom, furnished flat | Wood Floor throughout | Comfort Cooling, Wall heating and Underfloor heating | Wall Mounted TV / Large Private Terrace | White Stone Finish Luxury Bathroom | EPC-B | 24 hr Concierge / Quality Residents' Gym | Long Hallway / Utility Room | Very Sizeable Open-Plan Reception with Hardwood Floors | Moments from Hammersmith Underground Station & Local Buses