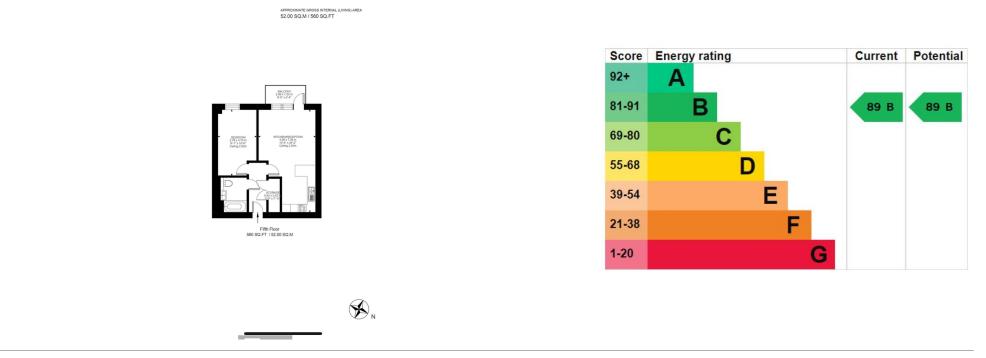

### **Property features**

1 bedroom 1 bathroom, furnished flat | Wood Floor throughout | Comfort Cooling, Wall heating and Underfloor heating | Wall Mounted TV / Large Private Terrace | White Stone Finish Luxury Bathroom | EPC-B | 24 hr Concierge / Quality Residents' Gym | Long Hallway / Utility Room | Very Sizeable Open-Plan Reception with Hardwood Floors | Moments from Hammersmith Underground Station & Local Buses