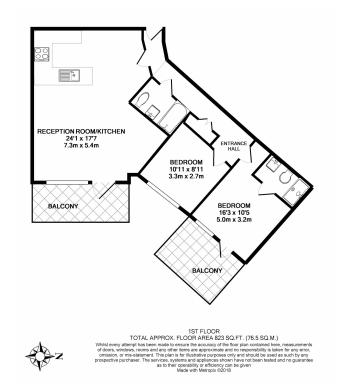

### 🛋 2 Bedrooms 🖼 2 Bathrooms 🕮 Furnished

Luxury 1st floor apartment, with exclusive residents' gym, situated in a prestigious sought-after development in the heart of Hammersmith. Ideally located within walking distance of Hammersmith Underground Station (Circle, District, Piccadilly and Hammersmith and City Lines.

### **Property features**

2 Bedrooms | 2 Bathrooms | Reception | Furnished | Kitchen | EPC-B | Garden ,Gym, Wood floor | 24 Hours Concierge Service, Lift access | Nearby Hammersmith Tube Station

For more information about this property, please call our Hammersmith branch on