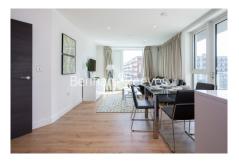

**Sovereign Court, Hammersmith, W6** 

£696 per week, £3,016 per month + fees

■ 2 Bedrooms ■ 2 Bathrooms ■ Furnished

Spacious and contemporary newly built 4th floor apartment with private terrace and onsite amenities located in Hammersmith. Ideally located within walking distance to Hammersmith underground station

## **Property features**

2 bedroom 2 bathroom, furnished | Luxury Apartment Block | Comfort Cooling, Wall heating and Underfloor heating | Wall Mounted TV / Large Private Terrace | Contemporary Open-Plan Fitted Kitchen | EPC-B | Very Sizeable Open-Plan Reception with Hardwood Floors | 24 hr Concierge / Quality Residents' Gym | Moments from Hammersmith Underground Station & Local Buses