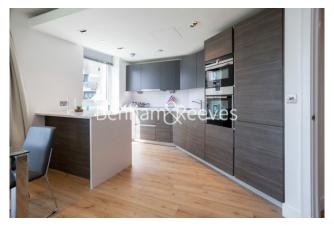

## **Property features**

2 bedroom 2 bathroom, furnished | Luxury Apartment Block | Comfort Cooling, Wall heating and Underfloor heating | Wall Mounted TV / Large Private Terrace | Contemporary Open-Plan Fitted Kitchen | EPC-B | Very Sizeable Open-Plan Reception with Hardwood Floors | 24 hr Concierge / Quality Residents' Gym | Moments from Hammersmith Underground Station & Local Buses