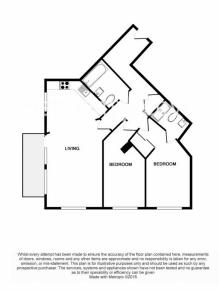

## Sovereign Court, Hammersmith, W6

£696 per week, £3,016 per month + fees

Approx gross internal area: 865sq/ft - 81sq/m