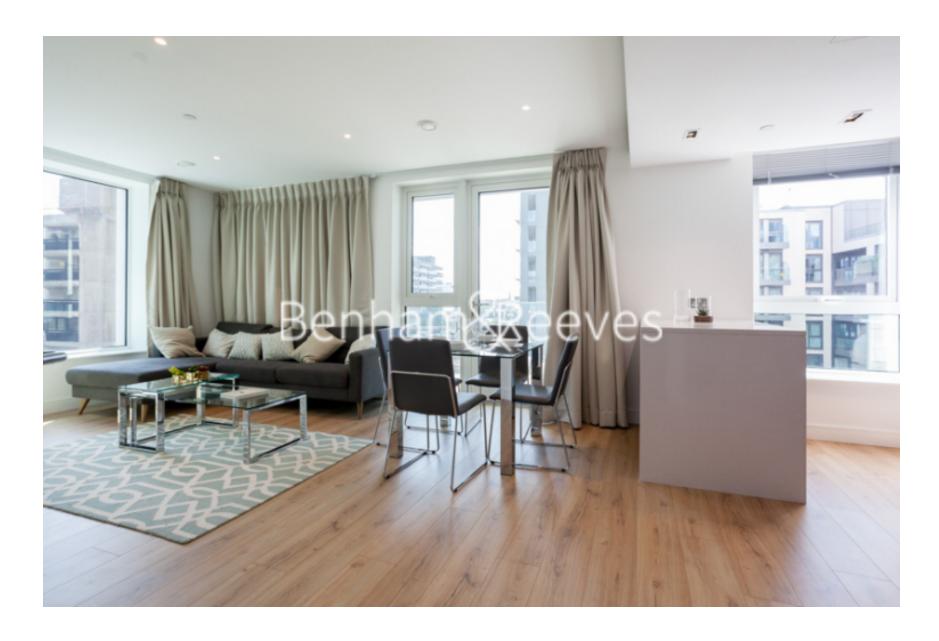

**Sovereign Court, Hammersmith, W6** 

£696 per week, £3,016 per month + fees

■ 2 Bedrooms ■ 2 Bathrooms ■ Furnished

Spacious and contemporary newly built 4th floor apartment with private terrace and onsite amenities located in Hammersmith. Ideally located within walking distance to Hammersmith underground station

## **Property features**

2 bedroom 2 bathroom, furnished | Luxury Apartment Block | Comfort Cooling, Wall heating and Underfloor heating | Wall Mounted TV / Large Private Terrace | Contemporary Open-Plan Fitted Kitchen | EPC-B | Very Sizeable Open-Plan Reception with Hardwood Floors | 24 hr Concierge / Quality Residents' Gym | Moments from Hammersmith Underground Station & Local Buses

## Sovereign Court, Hammersmith, W6

£696 per week, £3,016 per month + fees

Approx gross internal area: 865sq/ft - 81sq/m