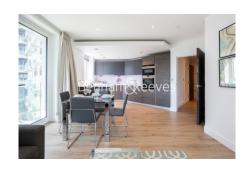

**Sovereign Court, Hammersmith, W6** 

£696 per week, £3,016 per month + fees

■ 2 Bedrooms ■ 2 Bathrooms ■ Furnished

Spacious and contemporary newly built 4th floor apartment with private terrace and onsite amenities located in Hammersmith. Ideally located within walking distance to Hammersmith underground station

## **Property features**

2 bedroom 2 bathroom, furnished | Luxury Apartment Block | Comfort Cooling, Wall heating and Underfloor heating | Wall Mounted TV / Large Private Terrace | Contemporary Open-Plan Fitted Kitchen | EPC-B | Very Sizeable Open-Plan Reception with Hardwood Floors | 24 hr Concierge / Quality Residents' Gym | Moments from Hammersmith Underground Station & Local Buses