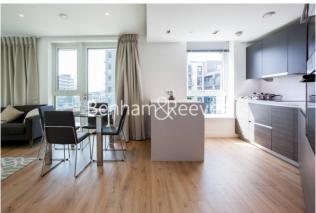

**Sovereign Court, Hammersmith, W6** 

£696 per week, £3,016 per month + fees

■ 2 Bedrooms ■ 2 Bathrooms ■ Furnished

Spacious and contemporary newly built 4th floor apartment with private terrace and onsite amenities located in Hammersmith. Ideally located within walking distance to Hammersmith underground station

## **Property features**

2 bedroom 2 bathroom, furnished | Luxury Apartment Block | Comfort Cooling, Wall heating and Underfloor heating | Wall Mounted TV / Large Private Terrace | Contemporary Open-Plan Fitted Kitchen | EPC-B | Very Sizeable Open-Plan Reception with Hardwood Floors | 24 hr Concierge / Quality Residents' Gym | Moments from Hammersmith Underground Station & Local Buses