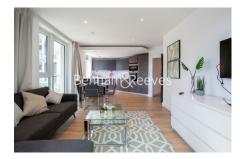

**Sovereign Court, Hammersmith, W6** 

£696 per week, £3,016 per month + fees

■ 2 Bedrooms ■ 2 Bathrooms ■ Furnished

Spacious and contemporary newly built 4th floor apartment with private terrace and onsite amenities located in Hammersmith. Ideally located within walking distance to Hammersmith underground station

## **Property features**

2 bedroom 2 bathroom, furnished | Luxury Apartment Block | Comfort Cooling, Wall heating and Underfloor heating | Wall Mounted TV / Large Private Terrace | Contemporary Open-Plan Fitted Kitchen | EPC-B | Very Sizeable Open-Plan Reception with Hardwood Floors | 24 hr Concierge / Quality Residents' Gym | Moments from Hammersmith Underground Station & Local Buses