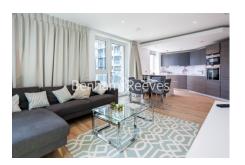

**Sovereign Court, Hammersmith, W6** 

£696 per week, £3,016 per month + fees

■ 2 Bedrooms ■ 2 Bathrooms ■ Furnished

Spacious and contemporary newly built 4th floor apartment with private terrace and onsite amenities located in Hammersmith. Ideally located within walking distance to Hammersmith underground station

## **Property features**

2 bedroom 2 bathroom, furnished | Luxury Apartment Block | Comfort Cooling, Wall heating and Underfloor heating | Wall Mounted TV / Large Private Terrace | Contemporary Open-Plan Fitted Kitchen | EPC-B | Very Sizeable Open-Plan Reception with Hardwood Floors | 24 hr Concierge / Quality Residents' Gym | Moments from Hammersmith Underground Station & Local Buses