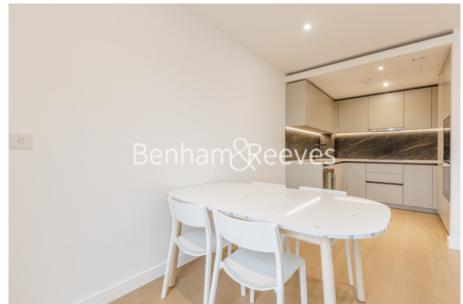

## **Property features**

1 Double Bedroom with Built-in Wardrobes (5th Floor) | Very Bright & Spacious Reception Room | Internal Area: 545 Sq Ft Internally / Furnished | Step-away from Bus routes 9,23, 27,306,N9,N27 | Step-away from Piccadilly line, District line, Circle line, | EPC-B | Luxury Bathroom Features with Dark Brown Pearl Finish | Designable Fully Fitted Open Plan Kitchen with Appliances | 24 Hour Concierge with high standard service and security | Nearby **Hammersmith Underground Station** 