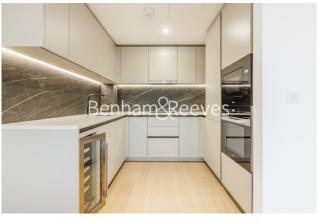

## **Property features**

1 Double Bedroom with Built-in Wardrobes (5th Floor) | Very Bright & Spacious Reception Room | Internal Area: 545 Sq Ft Internally / Furnished | Step-away from Bus routes 9,23, 27,306,N9,N27 | Step-away from Piccadilly line, District line, Circle line, | EPC-B | Luxury Bathroom Features with Dark Brown Pearl Finish | Designable Fully Fitted Open Plan Kitchen with Appliances | 24 Hour Concierge with high standard service and security | Nearby **Hammersmith Underground Station** 