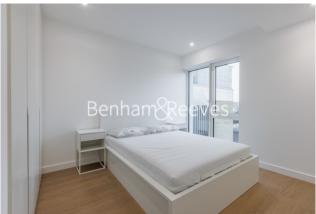

## **Property features**

1 Double Bedroom with Built-in Wardrobes (5th Floor) | Very Bright & Spacious Reception Room | Internal Area: 545 Sq Ft Internally / Furnished | Step-away from Bus routes 9,23, 27,306,N9,N27 | Step-away from Piccadilly line, District line, Circle line, | EPC-B | Luxury Bathroom Features with Dark Brown Pearl Finish | Designable Fully Fitted Open Plan Kitchen with Appliances | 24 Hour Concierge with high standard service and security | Nearby **Hammersmith Underground Station** 