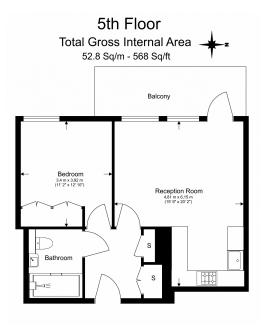

## Parrs Way, Hammersmith, W6

£762 per week, £3,302 per month + fees

Floor Plan measurements are approximate and are for illustrative purposes only. While we do not doubt the floor plans accuracy, we make no guarantee, warranty or representation as to the accuracy and completeness of the floor plan.