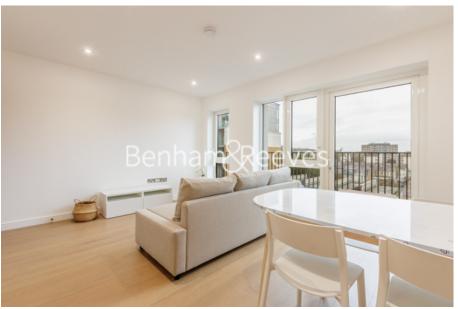

## **Property features**

1 Double Bedroom with Built-in Wardrobes (5th Floor) | Very Bright & Spacious Reception Room | Internal Area: 545 Sq Ft Internally / Furnished | Step-away from Bus routes 9,23, 27,306,N9,N27 | Step-away from Piccadilly line, District line, Circle line, | EPC-B | Luxury Bathroom Features with Dark Brown Pearl Finish | Designable Fully Fitted Open Plan Kitchen with Appliances | 24 Hour Concierge with high standard service and security | Nearby **Hammersmith Underground Station** 