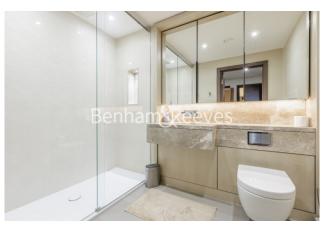

## **Property features**

1 Double Bedroom with Built-in Wardrobes (5th Floor) | Very Bright & Spacious Reception Room | Internal Area: 545 Sq Ft Internally / Furnished | Step-away from Bus routes 9,23, 27,306,N9,N27 | Step-away from Piccadilly line, District line, Circle line, | EPC-B | Luxury Bathroom Features with Dark Brown Pearl Finish | Designable Fully Fitted Open Plan Kitchen with Appliances | 24 Hour Concierge with high standard service and security | Nearby **Hammersmith Underground Station** 