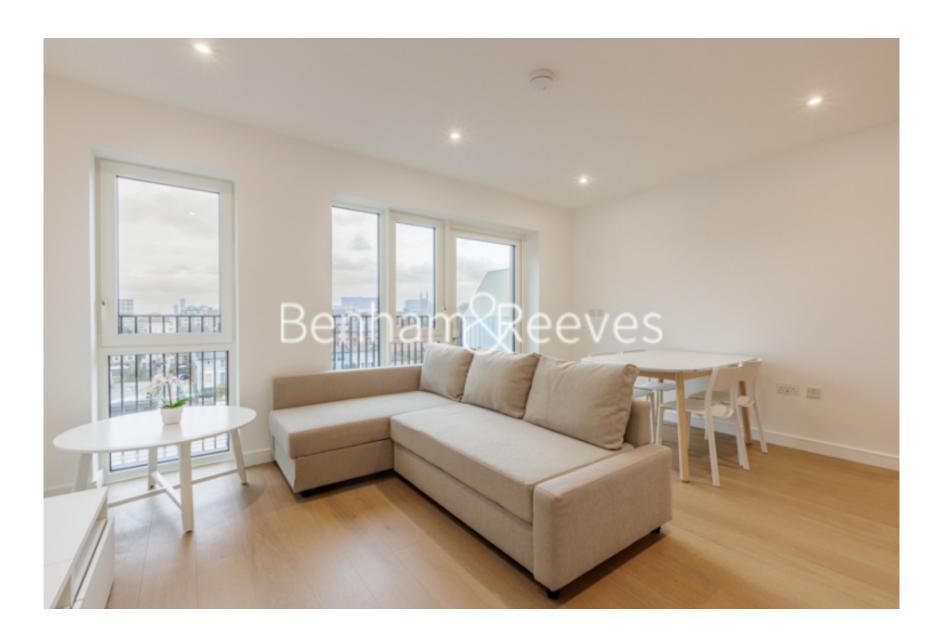

Parrs Way, Hammersmith, W6

£762 per week, £3,302 per month + fees

■ 1 Bedroom ■ 1 Bathroom ■ Furnished

A modern 5th floor apartment, with excellent onsite resident facilities, situated in a riverside development close to the amenities of Hammersmith. Located within walking distance from Hammersmith underground station, (Piccadilly, Circle, District and Hammersmith and City line).

## **Property features**

1 Double Bedroom with Built-in Wardrobes (5th Floor) | Very Bright & Spacious Reception Room | Internal Area: 545 Sq Ft Internally / Furnished | Step-away from Bus routes 9,23, 27,306,N9,N27 | Step-away from Piccadilly line, District line, Circle line, | EPC-B | Luxury Bathroom Features with Dark Brown Pearl Finish | Designable Fully Fitted Open Plan Kitchen with Appliances | 24 Hour Concierge with high standard service and security | Nearby **Hammersmith Underground Station** 