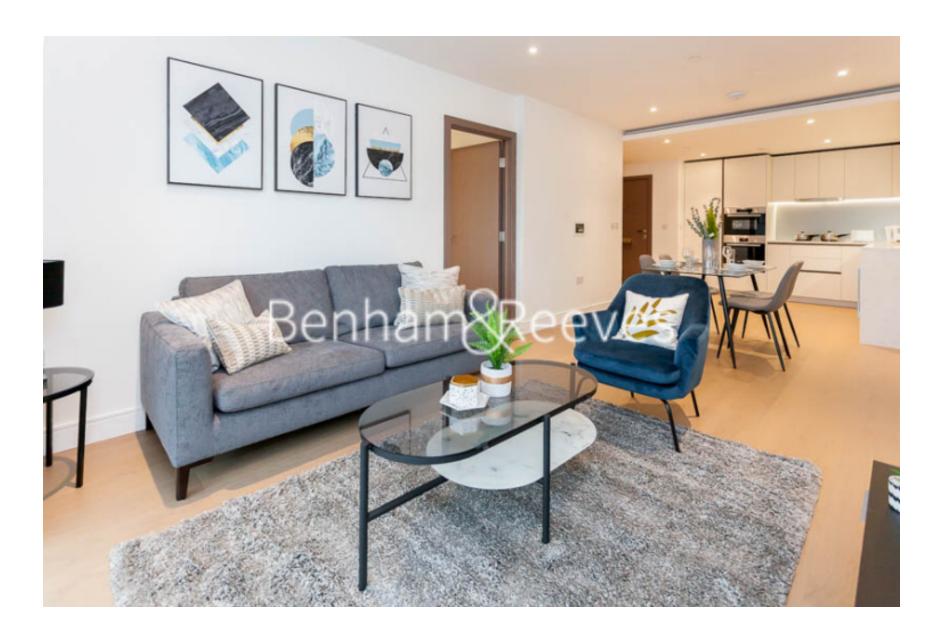

Fulham Reach, Hammersmith, W6

£646 per week, £2,799 per month + fees

■ 1 Bedroom ■ 1 Bathroom ■ Furnished

Luxurious apartment, with excellent onsite amenities, sitiated is in an exciting Riverside development in the heart of Hammersmith. Ideally located within walking distance from Hammersmith Underground station (Circle, District, Piccadilly and Hammersmith and City lines).

## **Property features**

1 Bedroom 1 Bathroom | Balcony | Riverside Development | 24 Hour Concierge | Gym | EPC-B | Indoor Swimming Pool & Landscaped Podium Gardens | Air Conditioning & Under Floor Heating | Great Transport link Within The Area | Hammersmith Underground Station