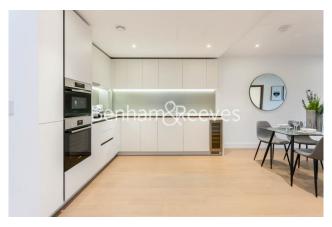

Fulham Reach, Hammersmith, W6

£646 per week, £2,799 per month + fees

■ 1 Bedroom ■ 1 Bathroom ■ Furnished

Luxurious apartment, with excellent onsite amenities, sitiated is in an exciting Riverside development in the heart of Hammersmith. Ideally located within walking distance from Hammersmith Underground station (Circle, District, Piccadilly and Hammersmith and City lines).

## **Property features**

1 Bedroom 1 Bathroom | Balcony | Riverside Development | 24 Hour Concierge | Gym | EPC-B | Indoor Swimming Pool & Landscaped Podium Gardens | Air Conditioning & Under Floor Heating | Great Transport link Within The Area | Hammersmith Underground Station