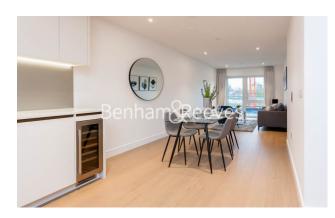

#### 1ST Floor

Approx gross internal area: 576sq/ft - 53.50sq/m

| Living / Dining | 6.12m × 3.26m | 20'1" × 10'8' |
|-----------------|---------------|---------------|
| Kitchen         | 3.08m × 3.17m | 10'1" × 10'5' |
| Bedroom 1       | 3.91m × 2.65m | 12'10" × 8'8  |
| Balcony         | 4.75sam       | 51 13saft     |