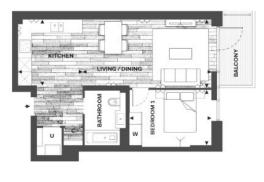

#### 1ST Floor

Approx gross internal area: 576sq/ft - 53.50sq/m

| Living / Dining | 6.12m × 3.26m | 20'1" × 10'8' |
|-----------------|---------------|---------------|
| Kitchen         | 3.08m × 3.17m | 10'1" × 10'5' |
| Bedroom 1       | 3.91m × 2.65m | 12'10" × 8'8  |
| Balcony         | 4.75sam       | 51 13saft     |

Virist every stempt has been made to ensure the accuracy of the floor plan contained here, measurement of doors, windows, comes and any other flams are approximate and no responsibility is taken for any encommotion, or insistatement. This plan is for flustrative curpoose only and discuss be used as such by any prospective purchaser. The services, systems and appliances them have not been rested and no guarant each of the purchaser. The services, systems and appliances shave have not been rested and no guarant each of the purchaser.