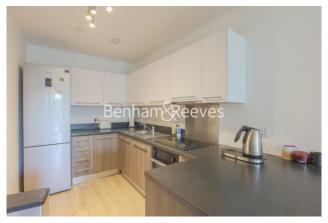

Beadon Road, Hammersmith, W6

£577 per week, £2,500 per month + fees

■ 1 Bedroom ■ 1 Bathroom ■ Furnished

A modern 4th floor apartment, with excellent onsite resident facilities, situated in a Riverside development close to the amenities of Hammersmith. Located within walking distance from Hammersmith underground station, (Piccadilly, Circle, District and Hammersmith and City line).

## **Property features**

24 Hour Concierge | Communal Gardens | Private Balcony | Fully furnished | Access to Piccadilly, District, Circle, Hammersmith & City | EPC-B | Access to the gym free of charge | Open Plan Living | Steps away from supermarkets and banks | 0.2 Miles from Hammersmith Station