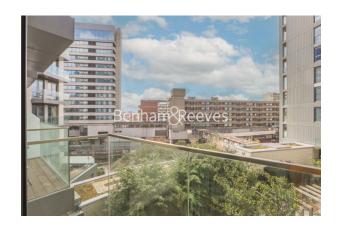

Beadon Road, Hammersmith, W6

£577 per week, £2,500 per month + fees

■ 1 Bedroom ■ 1 Bathroom ■ Furnished

A modern 4th floor apartment, with excellent onsite resident facilities, situated in a Riverside development close to the amenities of Hammersmith. Located within walking distance from Hammersmith underground station, (Piccadilly, Circle, District and Hammersmith and City line).

## **Property features**

24 Hour Concierge | Communal Gardens | Private Balcony | Fully furnished | Access to Piccadilly, District, Circle, Hammersmith & City | EPC-B | Access to the gym free of charge | Open Plan Living | Steps away from supermarkets and banks | 0.2 Miles from Hammersmith Station