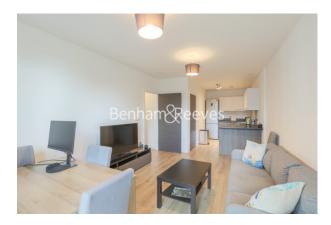

Beadon Road, Hammersmith, W6

£577 per week, £2,500 per month + fees

■ 1 Bedroom ■ 1 Bathroom ■ Furnished

A modern 4th floor apartment, with excellent onsite resident facilities, situated in a Riverside development close to the amenities of Hammersmith. Located within walking distance from Hammersmith underground station, (Piccadilly, Circle, District and Hammersmith and City line).

## **Property features**

24 Hour Concierge | Communal Gardens | Private Balcony | Fully furnished | Access to Piccadilly, District, Circle, Hammersmith & City | EPC-B | Access to the gym free of charge | Open Plan Living | Steps away from supermarkets and banks | 0.2 Miles from Hammersmith Station