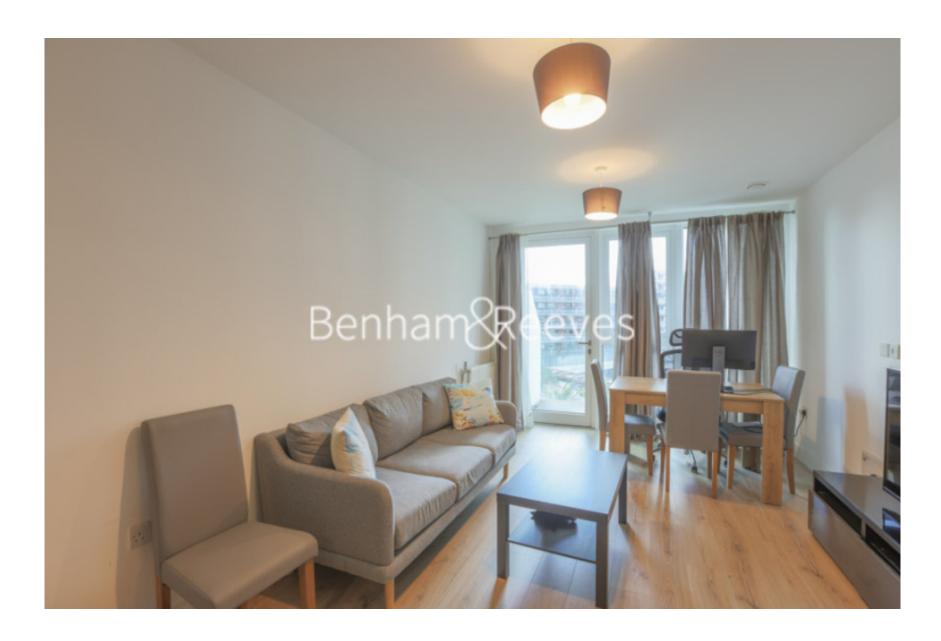

Beadon Road, Hammersmith, W6

£577 per week, £2,500 per month + fees

■ 1 Bedroom ■ 1 Bathroom ■ Furnished

A modern 4th floor apartment, with excellent onsite resident facilities, situated in a Riverside development close to the amenities of Hammersmith. Located within walking distance from Hammersmith underground station, (Piccadilly, Circle, District and Hammersmith and City line).

## **Property features**

24 Hour Concierge | Communal Gardens | Private Balcony | Fully furnished | Access to Piccadilly, District, Circle, Hammersmith & City | EPC-B | Access to the gym free of charge | Open Plan Living | Steps away from supermarkets and banks | 0.2 Miles from Hammersmith Station