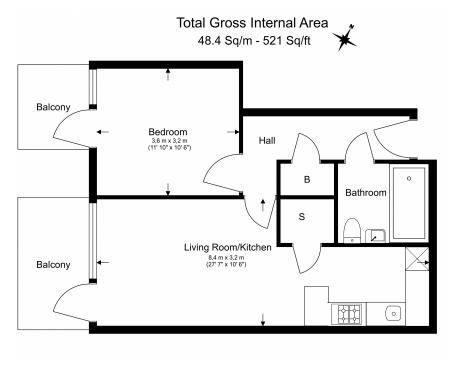

For more information about this property, please call our Hammersmith branch on

020 8600 0960

£577 per week, £2,500 per month + fees

Floor Plan measurements are approximate and are for illustrative purposes only. While we do not doubt the floor plans accuracy, we make no guarantee, warranty or representation as to the accuracy and completeness of the floor plan.