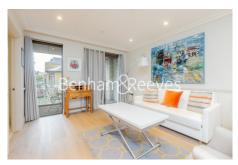

### **Property features**

1 Double Bedroom with Built-in Wardrobes (1st Floor) | Very Bright & Spacious Reception Room | Underfloor heating throughout the flat | 24 Hour Concierge with high standard service and security | Quiet and residential neighbourhood with street facing view | EPC-B | Luxury Bathroom Features with Dark Brown Pearl Finish | Designable Fully Fitted Open Plan Kitchen with Well-Known | Parking is excluded | Step-away from Piccadilly line, District line, Circle line