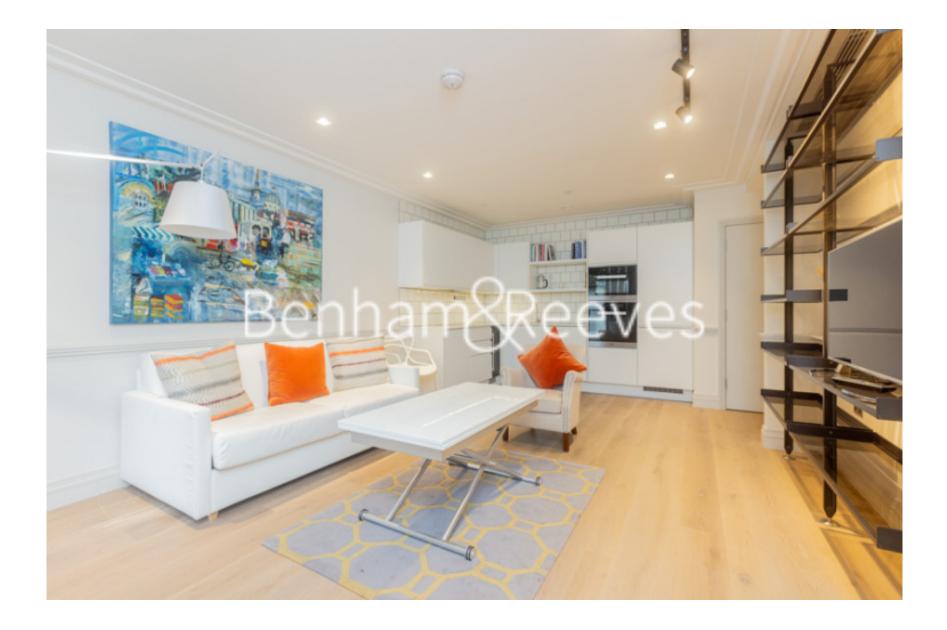

## 🛋 1 Bedroom 🖼 1 Bathroom 👄 Furnished

Spacious, furnished first floor apartment situated in a coveted development located next to the Grade II listed Hammersmith Bridge in Hammersmith, W6. The development offers a host of excellent amenities and Riverside walkway connecting to the Thames Path, leading to Chiswick and Barnes, or Fulham and Chelsea.

### **Property features**

1 Double Bedroom with Built-in Wardrobes (1st Floor) | Very Bright & Spacious Reception Room | Underfloor heating throughout the flat | 24 Hour Concierge with high standard service and security | Quiet and residential neighbourhood with street facing view | EPC-B | Luxury Bathroom Features with Dark Brown Pearl Finish | Designable Fully Fitted Open Plan Kitchen with Well-Known | Parking is excluded | Step-away from Piccadilly line, District line, Circle line