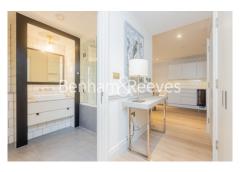

### **Property features**

1 Double Bedroom with Built-in Wardrobes (1st Floor) | Very Bright & Spacious Reception Room | Underfloor heating throughout the flat | 24 Hour Concierge with high standard service and security | Quiet and residential neighbourhood with street facing view | EPC-B | Luxury Bathroom Features with Dark Brown Pearl Finish | Designable Fully Fitted Open Plan Kitchen with Well-Known | Parking is excluded | Step-away from Piccadilly line, District line, Circle line