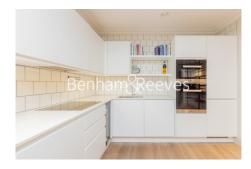

### **Property features**

1 Double Bedroom with Built-in Wardrobes (1st Floor) | Very Bright & Spacious Reception Room | Underfloor heating throughout the flat | 24 Hour Concierge with high standard service and security | Quiet and residential neighbourhood with street facing view | EPC-B | Luxury Bathroom Features with Dark Brown Pearl Finish | Designable Fully Fitted Open Plan Kitchen with Well-Known | Parking is excluded | Step-away from Piccadilly line, District line, Circle line