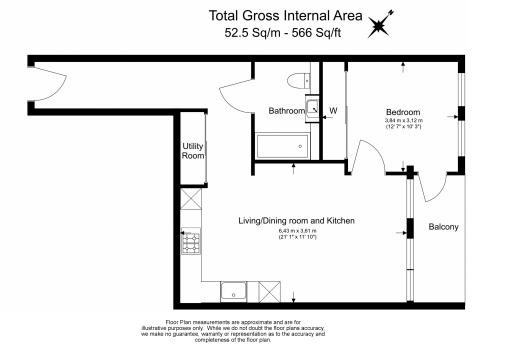

### **Property features**

1 Double Bedroom with Built-in Wardrobes (1st Floor) | Very Bright & Spacious Reception Room | Underfloor heating throughout the flat | 24 Hour Concierge with high standard service and security | Quiet and residential neighbourhood with street facing view | EPC-B | Luxury Bathroom Features with Dark Brown Pearl Finish | Designable Fully Fitted Open Plan Kitchen with Well-Known | Parking is excluded | Step-away from Piccadilly line, District line, Circle line