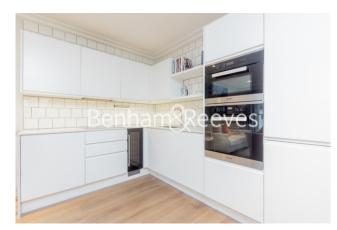

### **Property features**

1 Double Bedroom with Built-in Wardrobes (1st Floor) | Very Bright & Spacious Reception Room | Underfloor heating throughout the flat | 24 Hour Concierge with high standard service and security | Quiet and residential neighbourhood with street facing view | EPC-B | Luxury Bathroom Features with Dark Brown Pearl Finish | Designable Fully Fitted Open Plan Kitchen with Well-Known | Parking is excluded | Step-away from Piccadilly line, District line, Circle line