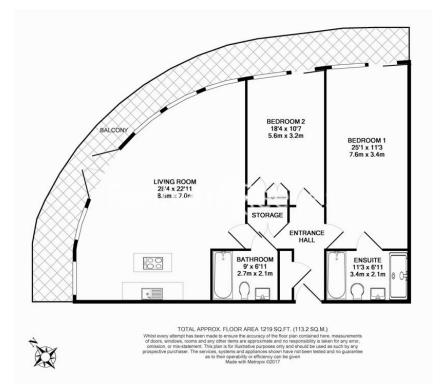

### 🛋 2 Bedrooms 🛛 🛱 2 Bathrooms 🖉 Furnished

A luxurious first floor apartment with superb resident amenities situated in a sought-after riverside development close to the amenities of Hammersmith. Within a short walking distance from Hammersmith Underground station (Circle, District, Piccadilly, and Hammersmith and City Lines).

### **Property features**

2 Bedrooms | 2 Bathrooms | Reception | Furnished | Fitted Kitchen | EPC-B | Built-in wardrobe | Residents' gym/24-hour Concierge | Nearby Hammermsith Tube Station

For more information about this property, please call our Hammersmith branch on