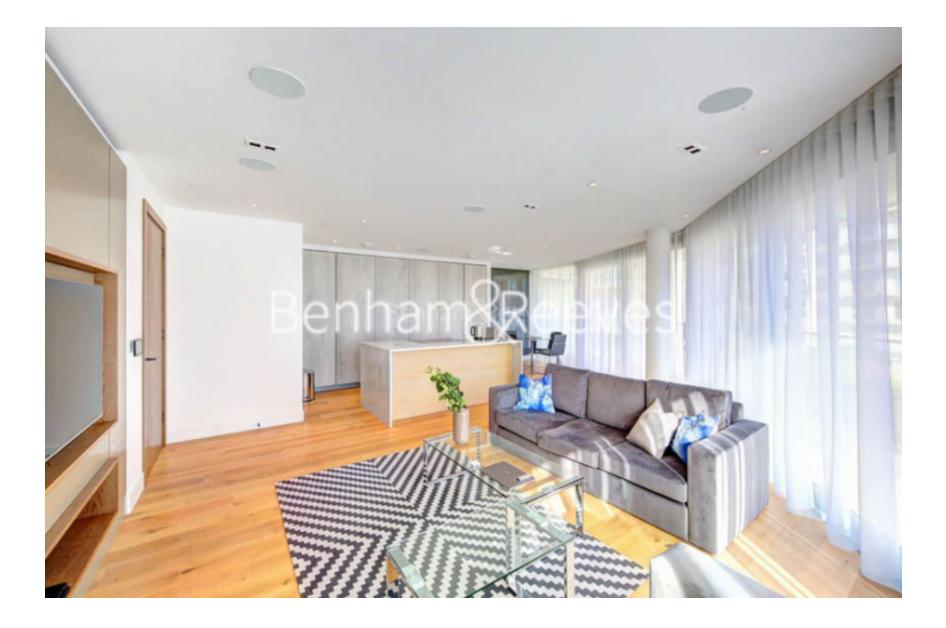

### 🛋 2 Bedrooms 🛛 🛱 2 Bathrooms 🖉 Furnished

A luxurious first floor apartment with superb resident amenities situated in a sought-after riverside development close to the amenities of Hammersmith. Within a short walking distance from Hammersmith Underground station (Circle, District, Piccadilly, and Hammersmith and City Lines).

### **Property features**

2 Bedrooms | 2 Bathrooms | Reception | Furnished | Fitted Kitchen | EPC-B | Built-in wardrobe | Residents' gym/24-hour Concierge | Nearby Hammermsith Tube Station

For more information about this property, please call our Hammersmith branch on